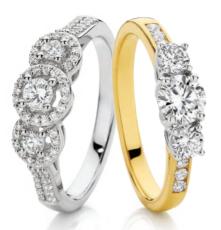

\$2699 0.50ct TDW Pear Shaped Diamond Engagement Ring in 18ct White Gold SJ1645

\$1699 0.50ct TDW Diamond Trilogy Ring SJ1631

\$3999 0.75ct TDW Diamond Trilogy Ring in 18ct Two Tone Gold \$10030