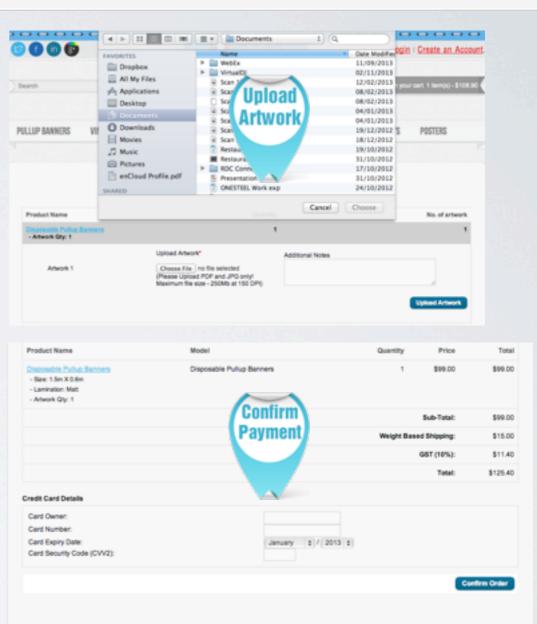

# Artwork Requirements

#### What artwork formats are accepted and how do I setup my artwork?

Artwork Format - PDF (Preferred) or High Resolution Jpeg

Please setup in 1:1 scale with 150DPI

Font: All the text Must be outlined

Color Mode - CMYK (Cyan Magenta Yellow Black)