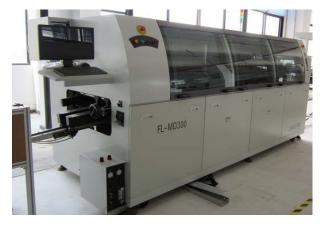

#### **Quality Control**

Strict QC System

**Standard Aging Process** 

Wave Soldering Machine

Aging Test Line