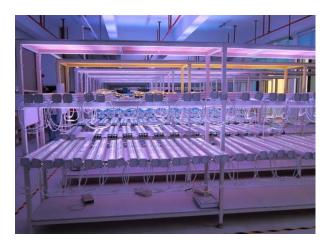

#### **Quality Control**

Strict QC System

**Standard Aging Process** 

Wave Soldering Machine

Aging Test Line