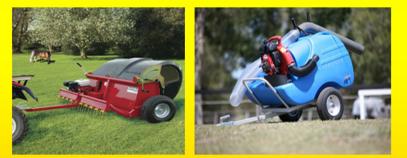

## ACREAGE / PADDOCK SERVICES PADDOCK CLEANING SLASHING / MOWING

Using our current model "Tow 'n' Collect" paddock cleaner, we can sweep up horse poo at a rate of 2-3 acres per hour. For smaller paddocks, our Greystone vacuum is the perfect machine for the job. Both are self powered and towed with our ATV, so we can save you hours, freeing up your valuable time.