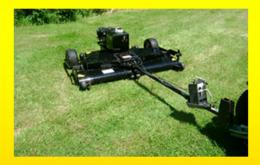

With a 63' wide cut using triple cutting blades, we can get the job done *FAST!* Self powered and towed with our ATV, no property is too big. For slashing or general mowing on 1 - 1000 acres, call us today for a free quote..