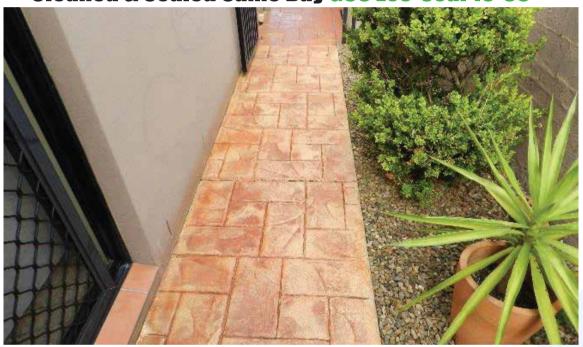

Cleaned & Sealed Same Day GCS Eco-Seal 10-89™

The application of GCS Eco-Seal 10-89™ water based clear sealer, to the surrounding hard surfaces at your residence or commercial infrastructure, is an economical, environmentally friendly investment into your investment. Maintaining a fresh clean aesthetic appearance with the added bonus of lengthening the life expectancy of the surface.

Cleaned & Sealed Same Day GCS Eco-Seal 10-89™

TM IP 1610900

GCS ECO-Seal 10-89™, IS SETTING THE BENCH MARK & LEADING THE WAY AS THE ONLY CHOICE FOR A CLEANER & GREENER, WATER BASED CLEAR SEALER FOR HARD SURFACES.