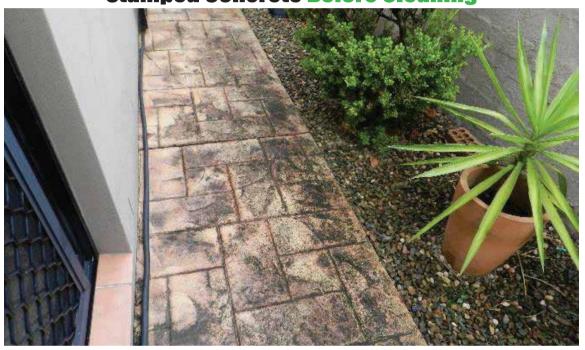

**Stamped Concrete Before Cleaning** 

As a water based sealer, GCS Eco-Seal 10-89™ will penetrate into the substrate, filling voids while efficiently binding and strengthening the top layer of the surface, effectively enhancing its ability as being oil and stain resistant. With the use of pressurised applicators, allows large areas to be sealed in a fraction of the time usually taken.