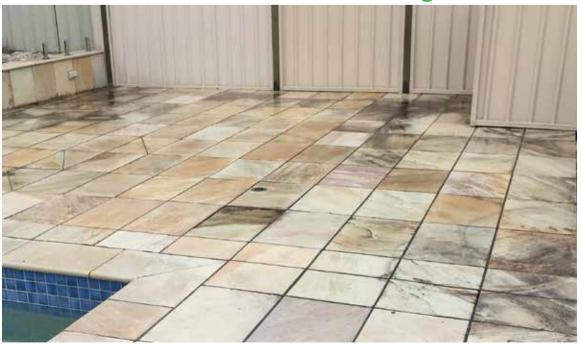

**Sandstone Before Cleaning** 

A wet on wet application process, gives the applicator the ability to clean and seal on the same day. Versatile & can be applied to a variety of surfaces. No VOCs present, (Volatile Organic Compounds), you will not affect the contractor or neighbouring properties with toxic smells while it is being applied. The combination of a mould inhibitor within the sealer, greatly reduces the chance of mould regrowth, creating a low maintenance, long lasting, clear sealed surface.