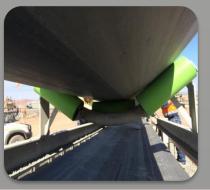

### **Product Involvement:**

**Roll Material:** HDPE (No Steel Inner Sleeve)

## **Roll Specs:**

Trough – 152mm OD V-Return – 152mm OD F/Return – 152mm OD Shaft – 30mm OD Bearing Spec – 6306 2RS Shell Thickness – 15mm

# **Project Description**

Premature shell wear and installation weight issues have resulted in the trial of the Belle Composite rolls.