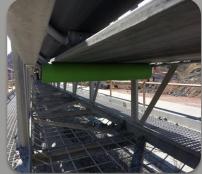

# Belle Composite Rolls - Diamond Mine, Western Australia

### **Project Highlights:**

Date: July 2015

Operation: Diamond

Mine

**Client Location:**Western Australia

**Scope:** Composite Rollers, Flat Return, Vee Return and Trough Idler Rollers

### **Product Involvement:**

**Roll Material:** HDPE (No Steel Inner Sleeve)

## **Roll Specs:**

Trough – 152mm OD V-Return – 152mm OD F/Return – 152mm OD Shaft – 30mm OD Bearing Spec – 6306 2RS Shell Thickness – 15mm