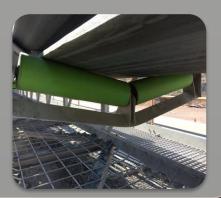

# Belle Composite Rolls - Diamond Mine, Western Australia

### **Project Highlights:**

Date: July 2015

Operation: Diamond

Mine

**Client Location:**Western Australia

**Scope:** Composite Rollers, Flat Return, Vee Return and Trough Idler Rollers

### **Product Involvement:**

**Roll Material:** HDPE (No Steel Inner Sleeve)

## **Roll Specs:**

Trough – 152mm OD V-Return – 152mm OD F/Return – 152mm OD Shaft – 30mm OD Bearing Spec – 6306 2RS Shell Thickness – 15mm