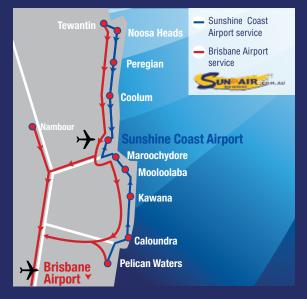

### AIRPORT TRANSFERS Brisbane Airport & Sunshine Coast Airport

. To and From the Sunshine Coast

DAY TOURS

of the Sunshine Coast

# AIRPORT TRANSFERS FROM NOOSA TO CALOUNDRA

AIRPORTS

## **BRISBANE AIRPORT**

- To and from the Sunshine Coast It's Easy!
- Door to Door service
- Transit stop service
- 17 return services daily
- Servicing Noosa to Caloundra
- The swift and efficient way to travel!
- Cruise terminal transfers

### SUNSHINE COAST AIRPORT

- Meet every major flight It's Easy!
- Door to Door service
- Servicing Noosa to Caloundra