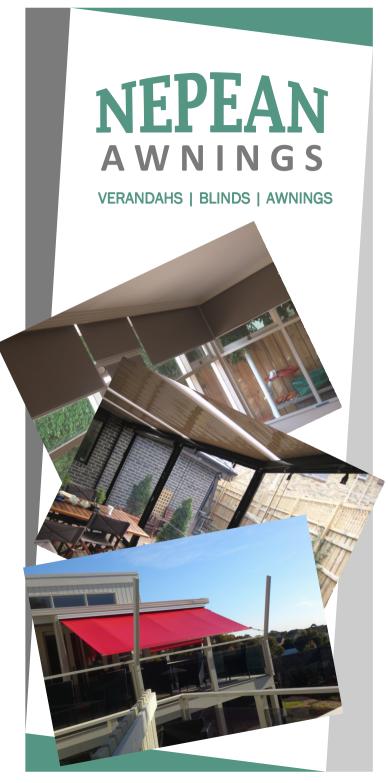

# BLINDS AWNINGS VERANDAHS

- Adjustable light control
- Privacy control for peace of mind
- Sunscreen/Privacy mesh, Light filtering/translucent & blockout fabrics
- Fashion colours
- Quality components
- Child safe wand tracks and chain keepers
- Toggle switch and remote control options