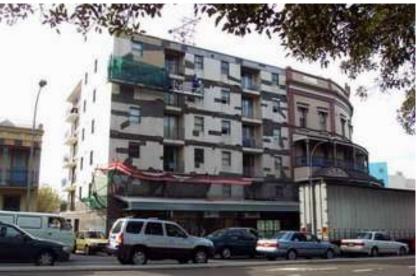

Repairs using pumped cementitious grout, cathodic protection and saline surface treatment

Surfways, Manly
Spalling concrete and facade upgrade

The Excelsior, Surry Hills NSW
Waterproofing defects to roof terraces and balconies, non
compliant fire separation and fire dampers, defective structure
and water ingress to roof plant room