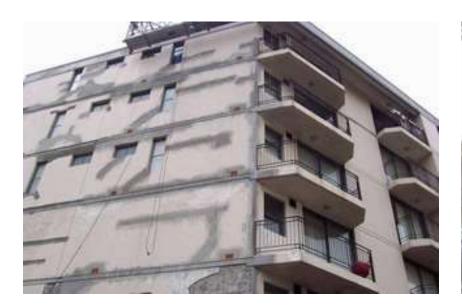

Repairs using pumped cementitious grout, cathodic protection and saline surface treatment

Surfways, Manly
Spalling concrete and facade upgrade

The Excelsior, Surry Hills NSW
Waterproofing defects to roof terraces and balconies, non
compliant fire separation and fire dampers, defective structure
and water ingress to roof plant room