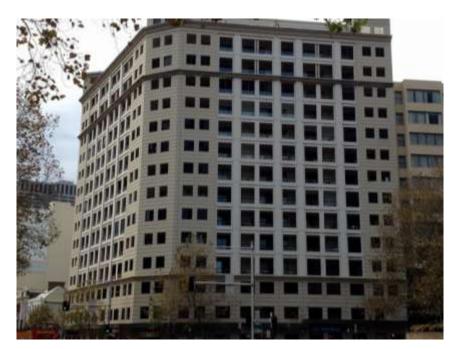

Repairs using pumped cementitious grout, cathodic protection and saline surface treatment

Surfways, Manly
Spalling concrete and facade upgrade

The Excelsior, Surry Hills NSW
Waterproofing defects to roof terraces and balconies, non
compliant fire separation and fire dampers, defective structure
and water ingress to roof plant room