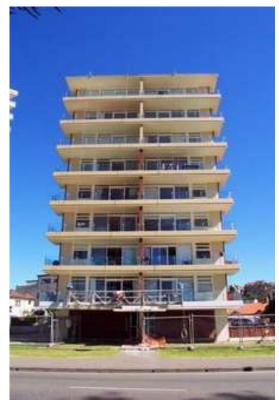

Repairs using pumped cementitious grout, cathodic protection and saline surface treatment

Surfways, Manly
Spalling concrete and facade upgrade

The Excelsior, Surry Hills NSW
Waterproofing defects to roof terraces and balconies, non
compliant fire separation and fire dampers, defective structure
and water ingress to roof plant room