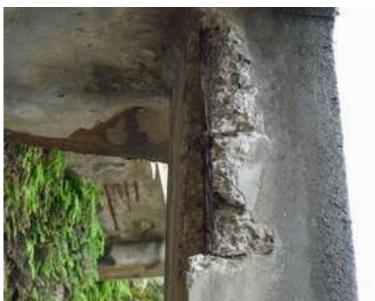

MAJ Consulting Pty Ltd, Consulting Structural & Civil Engineers, Project Managers

Remedial Projects - Repair Specification & Project Management

Leaking swimming pool resulting in spalled concrete, corroded reinforcement to slab and walls below.

Repairs using pumped cementitious grout, cathodic protection and saline surface treatment

Surfways, Manly
Spalling concrete and facade upgrade

The Excelsior, Surry Hills NSW
Waterproofing defects to roof terraces and balconies, non
compliant fire separation and fire dampers, defective structure
and water ingress to roof plant room