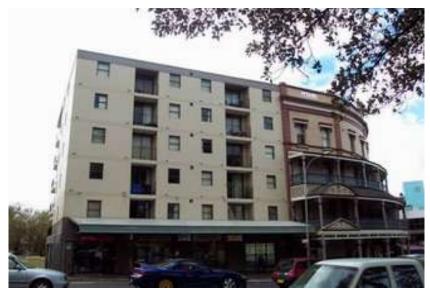

Repairs using pumped cementitious grout, cathodic protection and saline surface treatment

Surfways, Manly
Spalling concrete and facade upgrade

The Excelsior, Surry Hills NSW
Waterproofing defects to roof terraces and balconies, non
compliant fire separation and fire dampers, defective structure
and water ingress to roof plant room