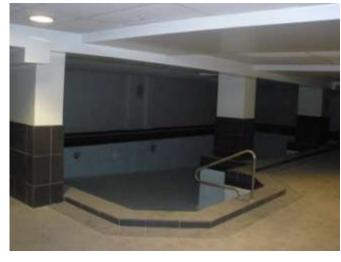

MAJ Consulting Pty Ltd, Consulting Structural & Civil Engineers, Project Managers

Remedial Projects - Repair Specification & Project Management

Leaking swimming pool resulting in spalled concrete, corroded reinforcement to slab and walls below.

Repairs using pumped cementitious grout, cathodic protection and saline surface treatment

Surfways, Manly
Spalling concrete and facade upgrade

The Excelsior, Surry Hills NSW
Waterproofing defects to roof terraces and balconies, non
compliant fire separation and fire dampers, defective structure
and water ingress to roof plant room