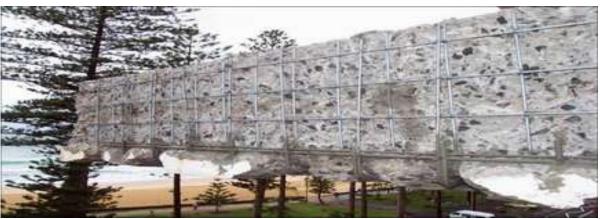

Repairs using pumped cementitious grout, cathodic protection and saline surface treatment

Surfways, Manly
Spalling concrete and facade upgrade

The Excelsior, Surry Hills NSW
Waterproofing defects to roof terraces and balconies, non
compliant fire separation and fire dampers, defective structure
and water ingress to roof plant room