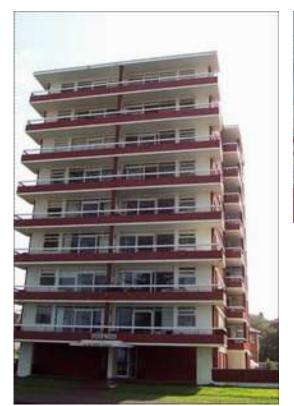

Repairs using pumped cementitious grout, cathodic protection and saline surface treatment

Surfways, Manly
Spalling concrete and facade upgrade

The Excelsior, Surry Hills NSW
Waterproofing defects to roof terraces and balconies, non
compliant fire separation and fire dampers, defective structure
and water ingress to roof plant room