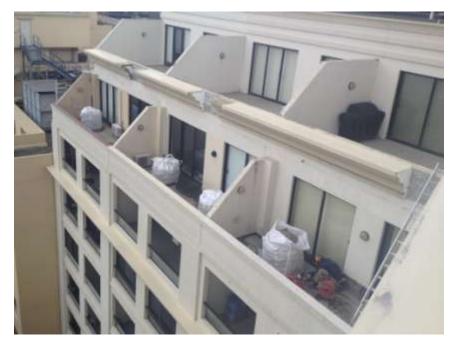

Repairs using pumped cementitious grout, cathodic protection and saline surface treatment

Surfways, Manly
Spalling concrete and facade upgrade

The Excelsior, Surry Hills NSW
Waterproofing defects to roof terraces and balconies, non
compliant fire separation and fire dampers, defective structure
and water ingress to roof plant room