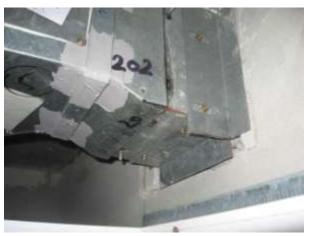

Repairs using pumped cementitious grout, cathodic protection and saline surface treatment

Surfways, Manly
Spalling concrete and facade upgrade

The Excelsior, Surry Hills NSW
Waterproofing defects to roof terraces and balconies, non
compliant fire separation and fire dampers, defective structure
and water ingress to roof plant room