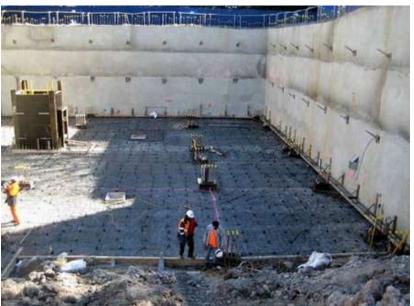

MAJ Consulting Pty Ltd, Consulting Structural & Civil Engineers, Project Managers

Remedial Projects - Repair Specification & Project Management

Leaking swimming pool resulting in spalled concrete, corroded reinforcement to slab and walls below.

Repairs using pumped cementitious grout, cathodic protection and saline surface treatment

Surfways, Manly
Spalling concrete and facade upgrade

The Excelsior, Surry Hills NSW
Waterproofing defects to roof terraces and balconies, non
compliant fire separation and fire dampers, defective structure
and water ingress to roof plant room