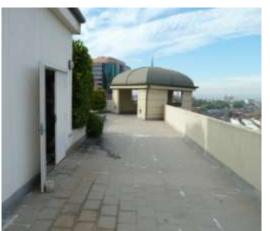

Repairs using pumped cementitious grout, cathodic protection and saline surface treatment

Surfways, Manly
Spalling concrete and facade upgrade

The Excelsior, Surry Hills NSW
Waterproofing defects to roof terraces and balconies, non
compliant fire separation and fire dampers, defective structure
and water ingress to roof plant room