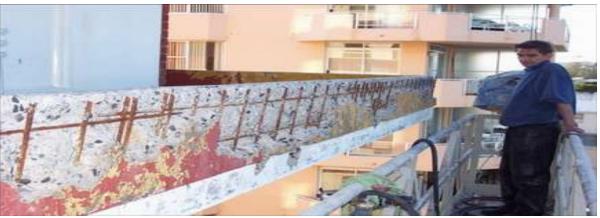

Repairs using pumped cementitious grout, cathodic protection and saline surface treatment

Surfways, Manly
Spalling concrete and facade upgrade

The Excelsior, Surry Hills NSW
Waterproofing defects to roof terraces and balconies, non
compliant fire separation and fire dampers, defective structure
and water ingress to roof plant room