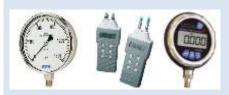

### PRESSURE GAUGES

- Low
- High
- Differential

#### SERVICE / CALIBRATION

- Pressure
- Calibration Equipment
- Gauges
- Transmitters

- Temperature
- Hand Held
- Logging