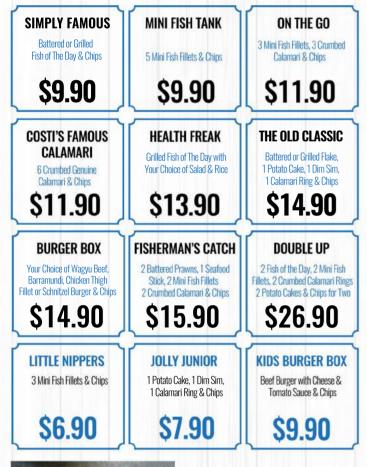

# - FAMOUS FAVOURITES

## A Selection of Our Most Popular Meals

PLEASE DO NOT

95: FILL\$

T ENCOURAGES

THEM TO POOP

ADD A

**600ml WATER** 

**OR 300ml** 