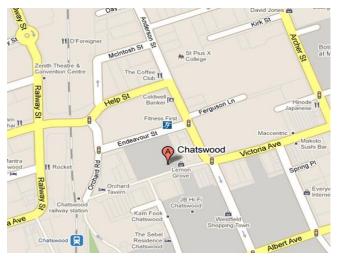

## HOW TO GET HERE

**TRAIN / BUS:** Take a train or bus to Chatswood Station. Get to Chatswood Town Mall on Victoria Avenue, Take the entrance into Lemongrove Shopping Centre next to Michel Pattiserie. We are about 2 min walk away from the station.

**CAR:** Parking available in Westfield Shopping Centre for 3 hours free. Take the exit to Chatswood Town Mall. The entrance into Lemongrove Shopping Centre is next to Michel Pattiserie.

#### We are located on Level One.