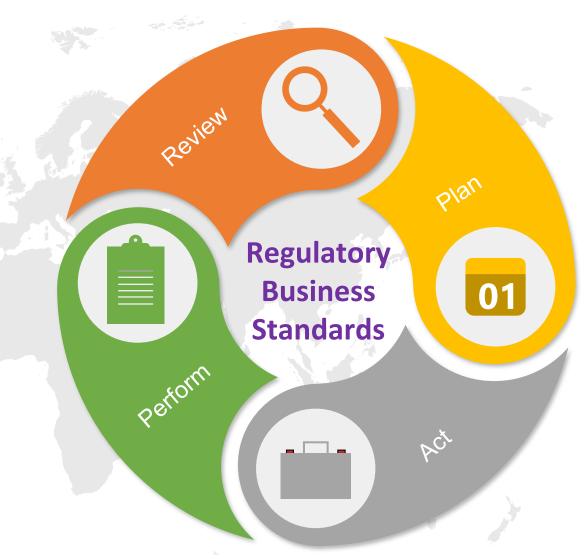

## **Services We Offer – Regulatory Assets Compliance**

Risk Management Audit,
Gap Analysis & Inspection.

Defining Assets & Events and create Risk Register.

Review Training, Define controls & Create tasks.

Completing tasks and implementing controls