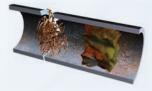

### **Back ups?** How it Works for Drain Lines

**1.** Blocked and root intruded pipes are cleaned with a high pressure jetter

2. An epoxy impregnated liner is pulled into place and inflated with an internal rubber bladder. The liner is left to cure.

**3.** The bladder is removed leaving behind a "pipe within a pipe".

www.nuflowtech.com.au

Fix your pipes flyer.indd 1