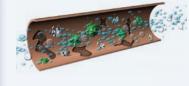

#### How it Works for Hot & Cold Lines

**1.** Corroded pipes are sand blasted to prepare for rehabilitation

nuflow

**2.** "Shots" of epoxy are then moved throughout the entire piping system

**3.** The end result is a permanent epoxy barrier between your pipes and your water