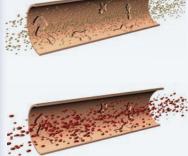

### **Back ups?** How it Works for Drain Lines

**1.** Blocked and root intruded pipes are cleaned with a high pressure jetter

2. An epoxy impregnated liner is pulled into place and inflated with an internal rubber bladder. The liner is left to cure.

**3.** The bladder is removed leaving behind a "pipe within a pipe".

www.nuflowtech.com.au

Fix your pipes flyer.indd 1