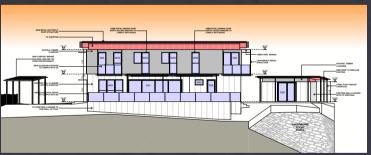

## **STAGE 3 - BUILDING APPROVAL**

TIME TO BRING THE DRAWINGS TO A STANDARD FOR COUNCIL OR PRIVATE CERTIFIER APPROVAL, THESE WILL INCLUDE GENERAL PLANS, SECTIONS ELEVATION AND SHADOW DIAGRAMS FOR DESIGN LODGEMENT AND CONSENT.

**IMAGES FROM 16 WAIPORI PROJECT** 