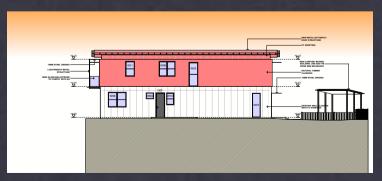

## **STAGE 3 - BUILDING APPROVAL**

TIME TO BRING THE DRAWINGS TO A STANDARD FOR COUNCIL OR PRIVATE CERTIFIER APPROVAL, THESE WILL INCLUDE GENERAL PLANS, SECTIONS ELEVATION AND SHADOW DIAGRAMS FOR DESIGN LODGEMENT AND CONSENT.

**IMAGES FROM 16 WAIPORI PROJECT** 