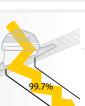

## Spectralight® Infinity

- World's most reflective tubing
- 99.7% spectral reflectivity
- Purest color rendition possible
- Transfers sunlight a phenomenal 50 ft/15 m