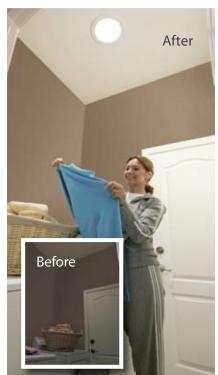

# The Right Light for

Every Room

The Brighten Up<sup>\*</sup> Series transforms difficult to light and often forgotten rooms into extraordinary spaces filled with pure, natural daylight. Highly effective and simple to install, these models can transform dark interior rooms and light more expansive spaces when used in multiples, creating a unique architectural effect.

#### **Ventilation Add-On Kit**

The Solatube 160 DS is available with an optional Ventilation Add-On Kit. When combined with this innovative accessory, the 2-in-1 ceiling fixture minimises ceiling penetrations for a more attractive look.