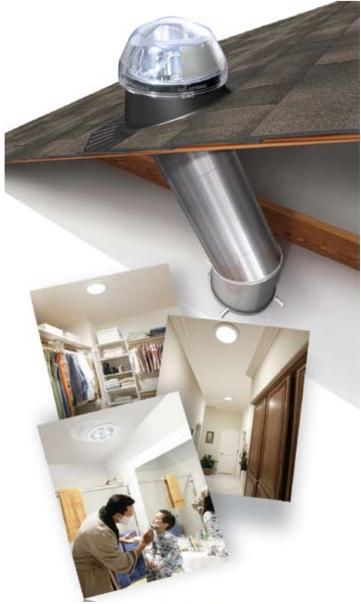

## Solatube® Daylighting System

## 1 Capture Zone

Sunlight is captured by the dome and directed down into the tube.

## **Transfer Zone**

Sunlight is directed downward through the attic.

**Delivery Zone** 

Sunlight is distributed throughout the room.