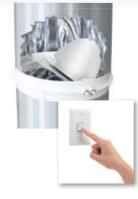

### Daylight Dimmer\*

Our proprietary variable butterfly baffle easily controls the amount of light entering a room with the convenience of a switch.

- Perfect for bedrooms, media rooms and offices.
- Wall mounted switch provides convenient low voltage control.

Daylight Dimmer Switch Kit (sold separately) includes DPDT switch, wall plate and 15 ft/4.5 m of cable. Multiple Daylight Dimmers can be controlled by one switch.