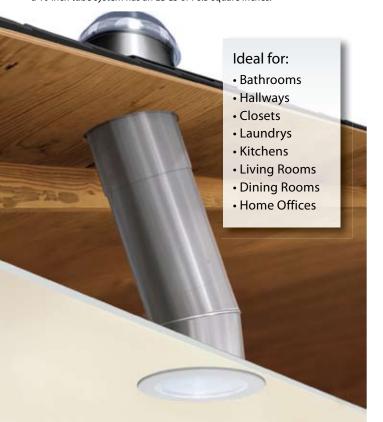

# The Right Light for

Every Room

The Brighten Up<sup>\*</sup> Series transforms difficult to light and often forgotten rooms into extraordinary spaces filled with pure, natural daylight. Highly effective and simple to install, these models can transform dark interior rooms and light more expansive spaces when used in multiples, creating a unique architectural effect.

## **Flashings**

Flashing kits are available for all roof types and pitches. They are fabricated as a single, seamless piece to ensure leak-proof performance.

Trimdek

Curb M

Special metal roof installation kit available upon request. \*Available in 290 DS.