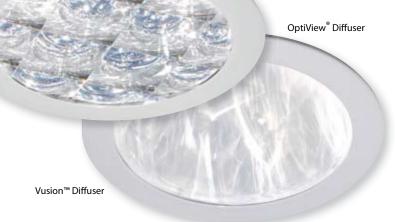

## **Diffusers**

Two diffuser choices are designed with our proprietary lenses for highly effective light diffusion. Each features a sleek, low-profile dress ring in white. These attractive and stylish diffusers seamlessly integrate into most ceiling surfaces with no visible fasteners.

#### OptiView Diffuser

This technologically superior diffuser delivers crystal clear daylight and a unique view of the sky.

#### **Vusion**<sup>™</sup> Diffuser

The fresh design of the Vusion diffuser harmonises with most any décor.