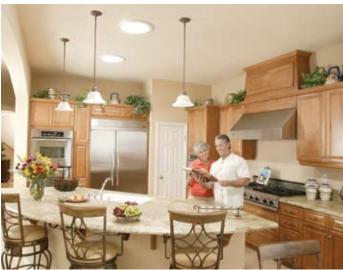

# The Right Light for

Every Room

The Brighten Up<sup>\*</sup> Series transforms difficult to light and often forgotten rooms into extraordinary spaces filled with pure, natural daylight. Highly effective and simple to install, these models can transform dark interior rooms and light more expansive spaces when used in multiples, creating a unique architectural effect.