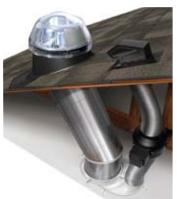

## **Flashings**

Flashing kits are available for all roof types and pitches. They are fabricated as a single, seamless piece to ensure leak-proof performance.

Trimdek

Curb M

Special metal roof installation kit available upon request. \*Available in 290 DS.

## 1 Capture Zone

Sunlight is captured by the dome and directed down into the tube.

## **Transfer Zone**

Sunlight is directed downward through the attic.

**Delivery Zone** 

Sunlight is distributed throughout the room.