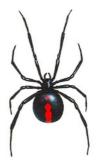

## **DANGEROUS - DEADLY SPIDERS**

**FEMALE** SYDNEY FUNNEL-WEB

MALE SYDNEY FUNNEL-WEB GROUND DWELLING • AGGRESSIVE • ONE OF THE WORLD'S DEADLIEST

RED BACK 13 FATALITIES RECORDED FOUND IN RUBBISH, UNDER HOUSE, ETC