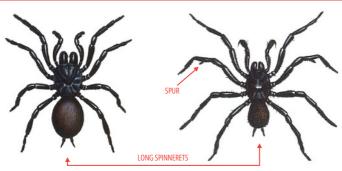

## **DANGEROUS - DEADLY SPIDERS**

**FEMALE** SYDNEY FUNNEL-WEB

MALE SYDNEY FUNNEL-WEB GROUND DWELLING • AGGRESSIVE • ONE OF THE WORLD'S DEADLIEST

RED BACK 13 FATALITIES RECORDED FOUND IN RUBBISH, UNDER HOUSE, ETC

## PAINFUL BITE - VENOMOUS SPIDERS

**FEMALE MOUSE SPIDER** 

MALE **MOUSE SPIDER** 

GROUND DWELLING • OFTEN MISTAKEN FOR FUNNEL-WEB

**BLACK HOUSE SPIDER** COMMON - FOUND IN WEBS IN WINDOW FRAMES, EAVES, ETC.