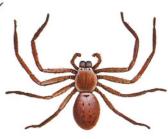

## PAINFUL BITE - VENOMOUS SPIDERS

**FEMALE MOUSE SPIDER** 

MALE **MOUSE SPIDER** 

GROUND DWELLING • OFTEN MISTAKEN FOR FUNNEL-WEB

**BLACK HOUSE SPIDER** COMMON - FOUND IN WEBS IN WINDOW FRAMES, EAVES, ETC.