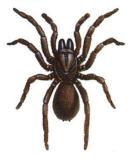

## **DANGEROUS - DEADLY SPIDERS**

**FEMALE** SYDNEY FUNNEL-WEB

MALE SYDNEY FUNNEL-WEB GROUND DWELLING • AGGRESSIVE • ONE OF THE WORLD'S DEADLIEST

RED BACK 13 FATALITIES RECORDED FOUND IN RUBBISH, UNDER HOUSE, ETC