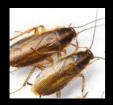

A German Cockroach Treatment is specifically designed to flush out and eradicate living German Cockroaches. German Cockroaches are introduced into a property and if left untreated, they can multiply rapidly and quickly become a health issue.