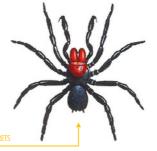

## **DANGEROUS - DEADLY SPIDERS**

**FEMALE** SYDNEY FUNNEL-WEB

MALE SYDNEY FUNNEL-WEB GROUND DWELLING • AGGRESSIVE • ONE OF THE WORLD'S DEADLIEST

RED BACK 13 FATALITIES RECORDED FOUND IN RUBBISH, UNDER HOUSE, ETC