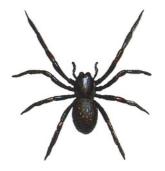

## PAINFUL BITE - VENOMOUS SPIDERS

**FEMALE MOUSE SPIDER** 

MALE **MOUSE SPIDER** 

GROUND DWELLING • OFTEN MISTAKEN FOR FUNNEL-WEB

**BLACK HOUSE SPIDER** COMMON - FOUND IN WEBS IN WINDOW FRAMES, EAVES, ETC.