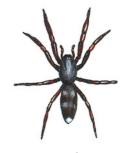

## PAINFUL BITE - VENOMOUS SPIDERS

**FEMALE MOUSE SPIDER** 

MALE **MOUSE SPIDER** 

GROUND DWELLING • OFTEN MISTAKEN FOR FUNNEL-WEB

**BLACK HOUSE SPIDER** COMMON - FOUND IN WEBS IN WINDOW FRAMES, EAVES, ETC.