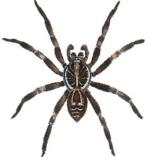

## PAINFUL BITE - VENOMOUS SPIDERS

**FEMALE MOUSE SPIDER** 

MALE **MOUSE SPIDER** 

GROUND DWELLING • OFTEN MISTAKEN FOR FUNNEL-WEB

**BLACK HOUSE SPIDER** COMMON - FOUND IN WEBS IN WINDOW FRAMES, EAVES, ETC.