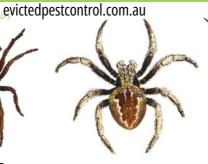

## THE 'LOW RISK' SPIDERS

**FEMALE** TRAP-DOOR

MALE TRAP-DOOR

**GARDEN ORB-WEAVING** 

ST. ANDREW'S CROSS

HUNTSMAN

OFTEN SEEN IN A LARGE WEB IN THE GARDEN

GROUND DWELLING (BURROW - OFTEN WITHOUT A LID)