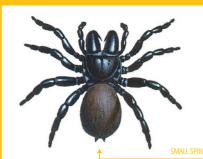

## **DANGEROUS - DEADLY SPIDERS**

**FEMALE** SYDNEY FUNNEL-WEB

MALE SYDNEY FUNNEL-WEB GROUND DWELLING • AGGRESSIVE • ONE OF THE WORLD'S DEADLIEST

RED BACK 13 FATALITIES RECORDED FOUND IN RUBBISH, UNDER HOUSE, ETC