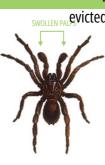

## PAINFUL BITE - VENOMOUS SPIDERS

**FEMALE MOUSE SPIDER** 

MALE **MOUSE SPIDER** 

GROUND DWELLING • OFTEN MISTAKEN FOR FUNNEL-WEB

**BLACK HOUSE SPIDER** COMMON - FOUND IN WEBS IN WINDOW FRAMES, EAVES, ETC.