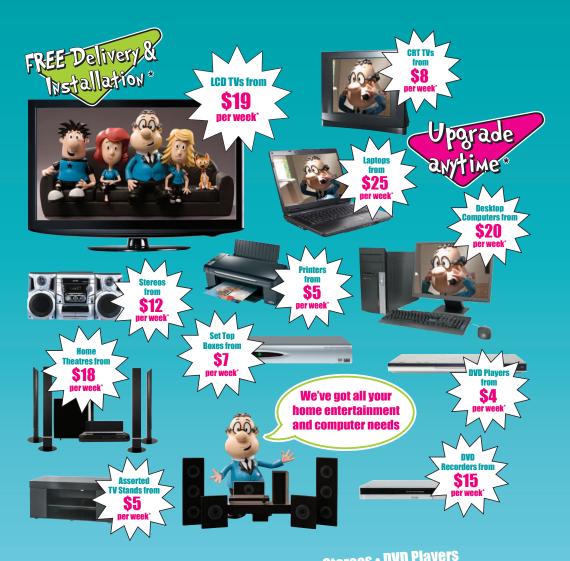

Plasma / LCD TVs • CRT TVs • Home Theatres • Stereos • DVD Players
DVD recorders • Set Top Boxes • Computers • Laptops • Printers • TV stands

\*Conditions apply. Based on a 24 month agreement. Credit check criteria apply. Products are subject to availability and brands may vary. Available at Mr Rental Logan & Mr Rental Beenleigh. 1800 880 778 www.mrrental.com.au