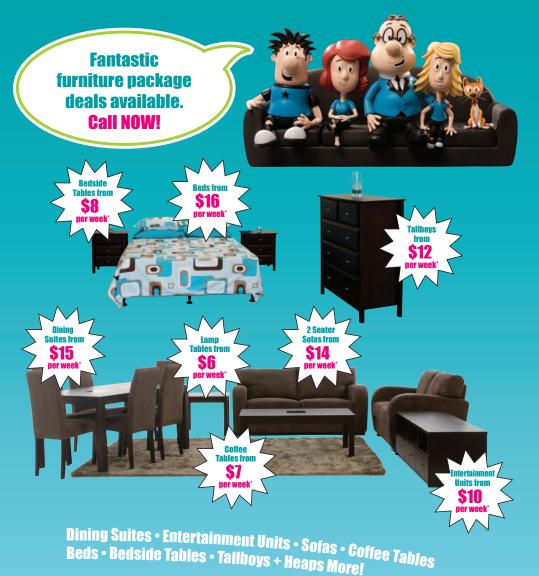

Plasma / LCD TVs • CRT TVs • Home Theatres • Stereos • DVD Players
DVD recorders • Set Top Boxes • Computers • Laptops • Printers • TV stands

\*Conditions apply. Based on a 24 month agreement. Credit check criteria apply. Products are subject to availability and brands may vary. Available at Mr Rental Logan & Mr Rental Beenleigh. 1800 880 778 www.mrrental.com.au