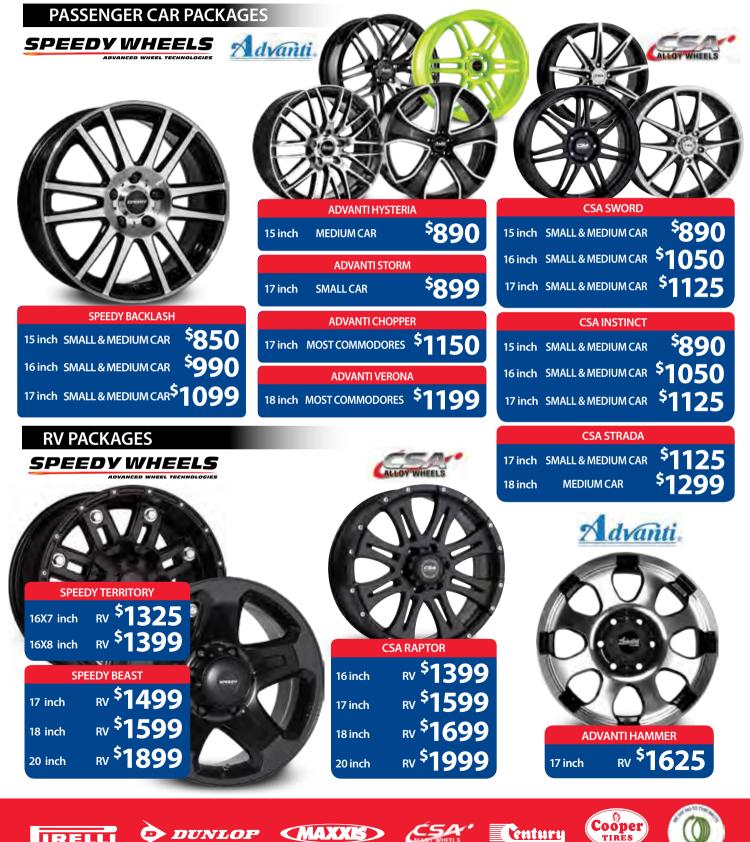

### Call 13 21 91 GET THE POWER OF HUGE SAVINGS ON WHEELS Tyrepower Wheel & Tyre Packages

All packages include fitting, standard balance and tubeless valves. Tread patterns will vary. Images for illustration purposes only. Check with your Tyrepower Pro for your fitment and other similar packages or wheels only pricing.