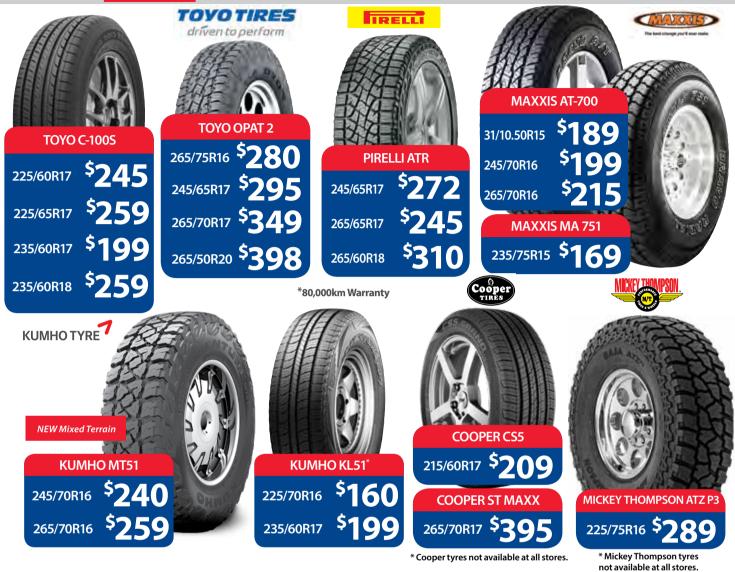

### GET THE POWER OF TOP DEALS ON 4WD & LIGHT TRUCK TYRES

LIGHT TRUCK TYRES KUMHO TYRE TOYO TIRES V TORA KELLY K TYRES Exclusive to Tyrepower driven to perform DRIVEN FOR LIFE **BUDGET 4WD** VITORA WORKLIFE 31/10.50R15 \$149 **TOYO H08 KELLY UL366** 05 185R14 185R14 **R**9 245/70R16 **KUMHO KC-53** 185R14 195R14 195R14 \$149 195R14 265/70R16

All tyre prices include fitting, standard balance and tubeless valves. Tread patterns may vary.