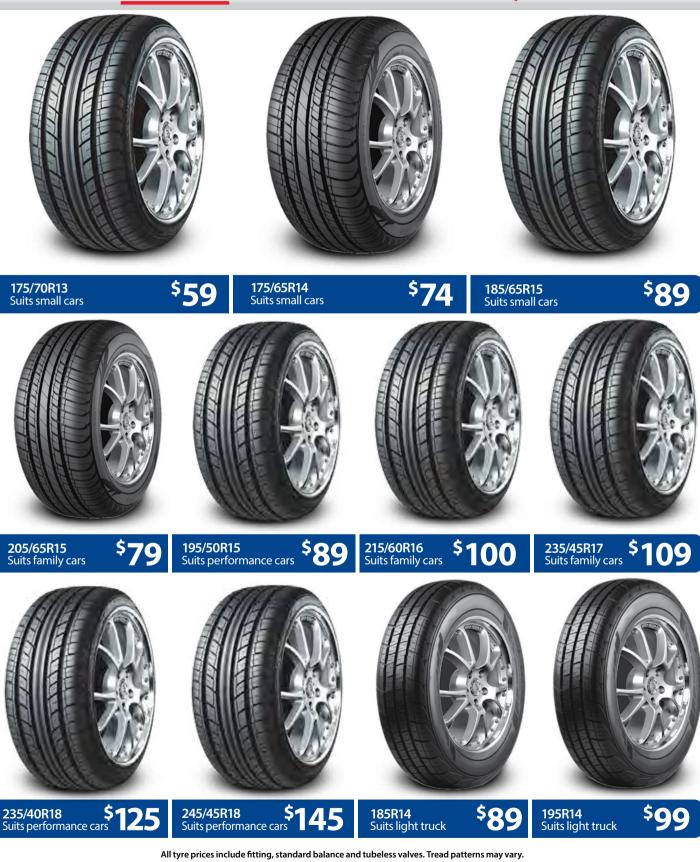

### Call 13 21 91 GET THE POWER OF BIG DEALS ON SMALL & MED CARS

Terms & conditions apply. Receive the 4th matching tyre free with the purchase of three Dunlop SP Sport LM704 or Dunlop Direzza DZ102 tyres in one transaction between 01/04/16 and 31/05/16

**MAXXIS** 

DUNLOP

RELL

All tyre prices include fitting, standard balance and tubeless valves. Tread patterns may vary.

entury