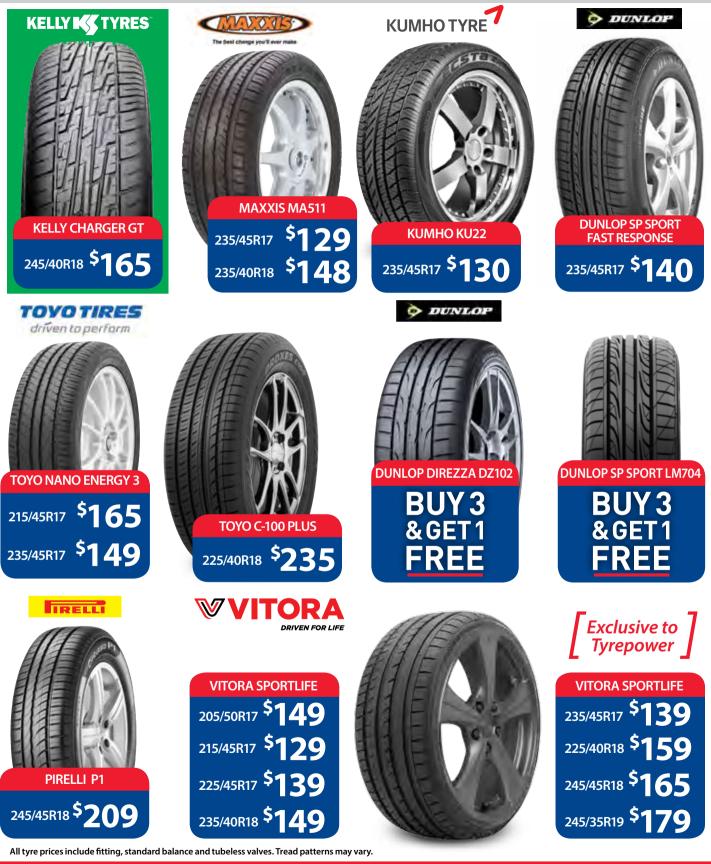

### Call 13 21 91 **GET THE POWER OF DEALS ON PERFORMANCE CAR TYRES**

**MAXXIS** 

DUNLOP

RELL

All tyre prices include fitting, standard balance and tubeless valves. Tread patterns may vary.

entury