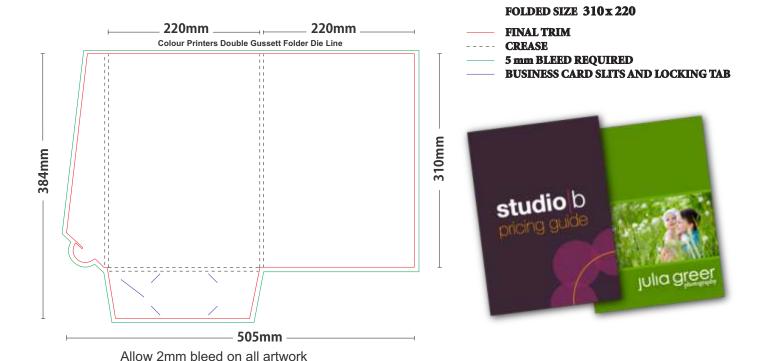

#### Artwork Specifications ~

Preferred file is print ready pdf (cmyk, 300dpi, fonts flattended / converted

Artwork can also be supplied in Adobe Illustrator; Photoshop or In-Design; Corel Draw. Please check if using alternate programs.

Please ensure that at least 3mm bleed is in place where needed. Please Note: Failure to supply your artwork correctly could delay your job, and may incur additional costs.