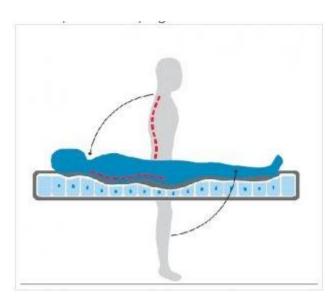

## Why choose latex?

Latex is derived from the sap of the Hevea Brasilienis tree and is a renewable and sustainable resource. The natural fibre of latex boasts an open cell structure which is able to disperse moisture and heat build-up. It also makes it a supportive and durable bedding material with a life span of up to 30 years. In addition to this, latex bedding also provides cushioned support for your joint, promoting a deeper and more restful sleep.

## **Benefits:**

- 100% natural latex with no artificial fillers
- Hypo-allergenic and dust mite intolerant
- Excellent comfort for a rejuvenating sleep
- Reduces joint pain through proper support

- Sag resistant and maintains its shape for years
- Choice of densities for every need
- Fully reversible mattress which lets you double the life span of your mattress.
- Reduces partner disturbance
- Guaranteed premium quality