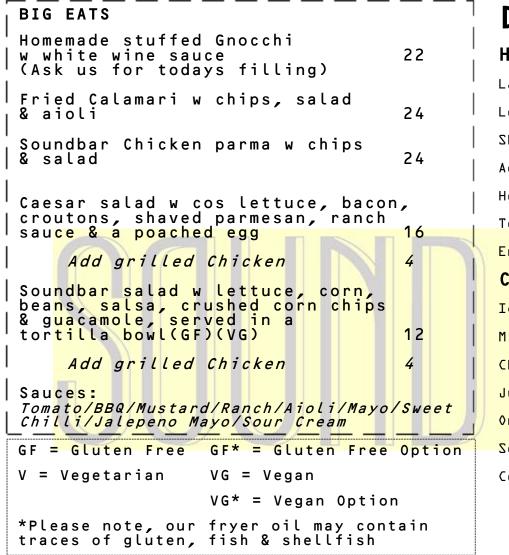

BAR SNACKS Trio of Dips w ciabatta(GF\*)(V) 15 Bruschetta w tomato, fetta, basil &
balsamic reduction(GF\*)(V) 12 Popcorn Prawns w siracha lime aioli 15 15 Chicken strips w blue cheese ranch Chips w aioli(V)(VG\*) 8 Chips w cheese & gravy (V) 11 Sweet potato wedges w sour cream & sweet chili(V)(VG\*) 11 Nachos w cheese, nacho beans, salsa, sour cream and guacamole (GF)(V) 1 person serve 14 19 2 person serve Add pulled pork(2p serve only) 4 Egg & bacon roll w salsa & ajoli 9 SWEET TREATS Check out the bar for our selection of