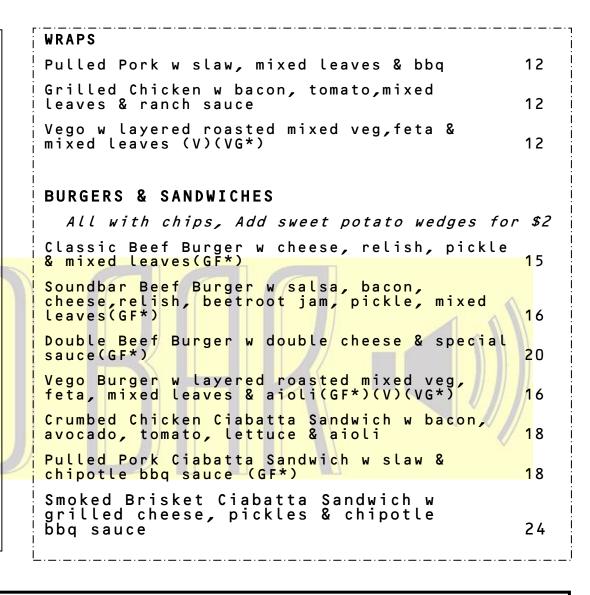

BAR SNACKS Trio of Dips w ciabatta(GF\*)(V) 15 Bruschetta w tomato, fetta, basil &
balsamic reduction(GF\*)(V) 12 Popcorn Prawns w siracha lime aioli 15 15 Chicken strips w blue cheese ranch Chips w aioli(V)(VG\*) 8 Chips w cheese & gravy (V) 11 Sweet potato wedges w sour cream & sweet chili(V)(VG\*) 11 Nachos w cheese, nacho beans, salsa, sour cream and guacamole (GF)(V) 1 person serve 14 19 2 person serve Add pulled pork(2p serve only) 4 Egg & bacon roll w salsa & ajoli 9 SWEET TREATS Check out the bar for our selection of