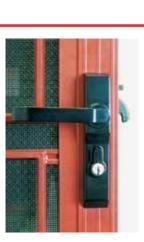

#### Westral Premier Security Door

- Manufactured to exceed Australian Standard AS 5039/40/41-2008
- Passes Australian Standards Impact Test
- Exclusive extruded heavy-duty aluminium frame with co-ordinated design
- Heavy-duty extruded corner stakes
- 7mm extruded tempered aluminium grille
   choice of four designs
- High tensile steel rod inside the frame on the lock side for extra strength
- Single parrot beak griplock with snib
- Anti-jemmy plate

#### Westral Triton Security Door

- Manufactured to exceed Australian Standard AS 5039/40/41-2008
- · Passes Australian Standards Impact Test
- Exclusive extruded extra heavy-duty aluminium frame with contoured face for improved strength and style - 37% heavier than other frames
- Deeper serrated receiving channel for added grille security
- Heavy-duty extruded corner stakes
- 7mm extruded tempered aluminium grille-choice of four designs
- Three Parrot Beak griplock locking system, (as recommended by Crime Prevention), with cable drive for smoother operation anchors door at top, centre and bottom
- Quick action snib operates all three parrot beak "Griplock" tongues for greater protection, unlike other designs
- Three striker plates
- Three interlocking hinges
- Stainless Steel rivets
- Long-lasting fibreglass flywire (other meshes available as optional extras)
- · Heavy-duty door closer

#### Westral Elite Security Door

WESTRAL

STRENGTH RATING

 Endorsed by Quality Assurance Services and Manufactured to exceed Australian Standards AS 5039/40/41-2008

Australian Standard

- Carries the Certified Product Standards Mark Licence No 2235
- · Passes Australian Standards Impact Test
- Every eightieth door independently tested to ensure ongoing integrity and compliance
- Exclusive extruded extra heavy-duty aluminium frame with contoured face for improved strength and style - 37% heavier than other frames
- Deeper serrated receiving channel for added grille security
- Heavy-duty extruded corner stakes
- 7mm extruded tempered aluminium grille choice of four designs
- Heavy-duty Three Parrot Beak griplock locking system, (as recommended by Crime Prevention), with cable drive for smoother operation - anchors door at top, centre and bottom
- Quick action snib engages all three parrot beak 'Griplock' tongues for greater protection, unlike other designs
- Three wrap-around striker plates twice the number of fixing points\*
- Three wrap-around interlocking hinges nine fixing points per hinge\*
- Stainless steel rivets
- Long-lasting fibreglass flywire (other meshes available as optional extras)
- · Add-A-Guard key protector
- · Heavy-duty door closer