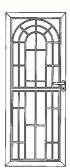

#### **Westral Grille Designs**

After extensive testing and research Westral is able to offer a range of grilles that are attractive and strong. All are made from extruded Australian aluminium and are tempered to give added strength and to resist cutting. The security grilles are 7mm thick and exceed the requirements of Australian Standards.

Grille 727 Grille 535 Grille 696 Grille 858