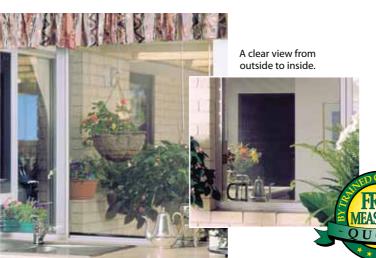

#### **SECURITY DOORS & WINDOW SCREENS** "GIVE YOU A CLEAR VIEW"

Give yourself a clear view with the strength of stainless steel that you can see through! This is the new look in security doors and screens. It's super strong because it's stainless steel, woven for extra strength and comes with practical black powder coated finish. The result is that your home is always protected - from intruders while you're out - from thieves and insect pests while you're in.

- Manufactured to exceed Australian Standards AS 5039/40/41-2008
- Passes Australian Standards 4483.1, Impact Test
- Passes Australian Standards 4483.2, Knife Shear Attack Test

Crimsafe security screens give a clear view to the outside.