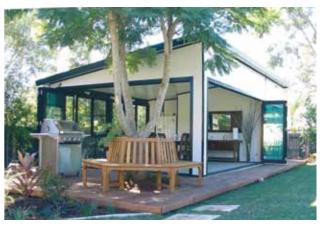

#### **Westral Granny Flats and Outdoor Rooms**

Westral can build the room to suit your needs. A self contained Granny flat with separate bedroom and bathroom, an office, an outdoor kitchen or barbeque area, whatever you want, leave it to Westral. And by using the SolarSpan® insulated roofing you will enjoy the benefits of cool comfort in the summer months.

Rooms can be fully lined and insulated in a wide range of colours, tones and textures. We also go to great lengths to make sure your

Westral addition blends well with your existing home. Whatever extra space you want to create, Westral can handle everything, including council approval. Installation is carried out and supervised by Westral's professional staff. **Westral are Registered Builders** and offer the best products and standards in the industry - guaranteed!