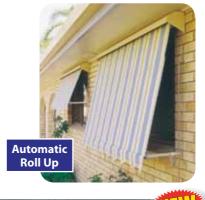

**Multistop Awning** 

Save on all Year Round Weather Protection! Many styles with options to suit your needs

**Westral Fabric Awnings** and Blinds - keep your home cool plus stop harmful UV rays fading your curtains and furnishings. By stopping the sun before it heats the glass and the internal window coverings, the room stays cool. Created from strong, durable materials that blend natural and synthetic fibres together, such as canvas, polyester and acrylic blends, Westral Fabric Awnings provide a shady 'umbrella' of solid protection you can depend on. A 'seethrough' version of the fabric is also available, great for capturing a view! Plus our Clear PVC Cafe Verandah Blinds- ideal for those outdoor alfresco areas for protection from the elements. The Westral Fabric Awnings colour range is superb, with a wide selection of stripes and plain colours to complement the appearance of your home. Select from an excellent range of semiautomatic, manual and electric including folding arms, cords, Multistop and wire quide options. Trust Westral to protect your home beautifully.