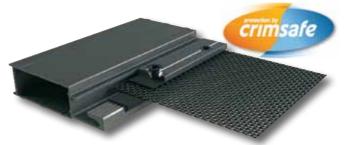

#### **Westral's Unique Door Frame Profile**

Used on Triton and Elite security doors, the reinforced frame has extra strength where needed. The deeper serrated receiving channel holds the grille more securely. Developed by Westral through 30 years experience in security door design and manufacture.

#### **Westral Grille Designs**

After extensive testing and research Westral is able to offer a range of grilles that are attractive and strong. All are made from extruded Australian aluminium and are tempered to give added strength and to resist cutting. The security grilles are 7mm thick and exceed the requirements of Australian Standards.