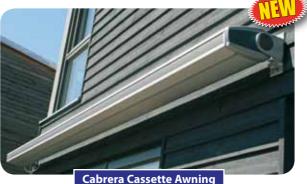

**Multistop Awning** 

Save on all Year Round Weather Protection! Many styles with options to suit your needs

**Westral Fabric Awnings** and Blinds - keep your home cool plus stop harmful UV rays fading your curtains and furnishings. By stopping the sun before it heats the glass and the internal window coverings, the room stays cool. Created from strong, durable materials that blend natural and synthetic fibres together, such as canvas, polyester and acrylic blends, Westral Fabric Awnings provide a shady 'umbrella' of solid protection you can depend on. A 'seethrough' version of the fabric is also available, great for capturing a view! Plus our Clear PVC Cafe Verandah Blinds- ideal for those outdoor alfresco areas for protection from the elements. The Westral Fabric Awnings colour range is superb, with a wide selection of stripes and plain colours to complement the appearance of your home. Select from an excellent range of semiautomatic, manual and electric including folding arms, cords, Multistop and wire quide options. Trust Westral to protect your home beautifully.