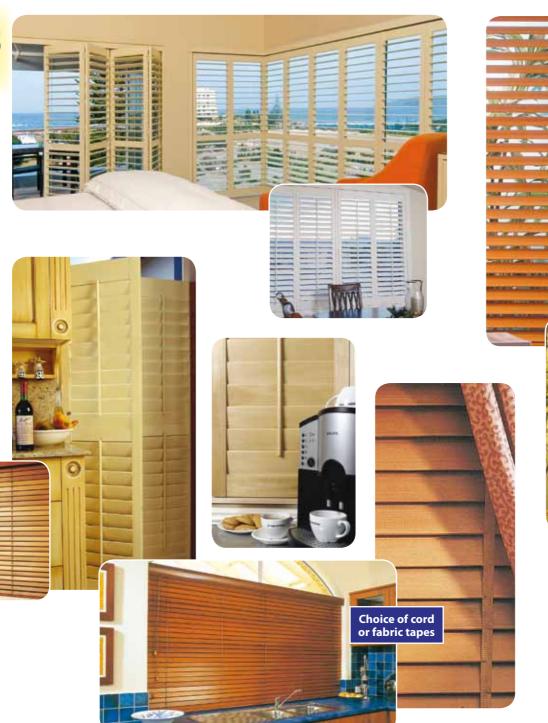

# TWESTRAL IMBER BLINDS & SHUTTERS

Thinking about the natural beauty of timber blinds and shutters? Then Canadian Western Red Cedar selected for stability, natural colour and grain variations is the timber you should choose. Our blinds and shutters have a warmth and character that blends with almost any colour scheme. You have a choice of either oil, lacquer, stain or paint finishes and a host of special features you'll enjoy for many years.