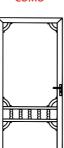

# W.A. MANUFACTURER WITH ITS OWN AUSTRALIAN STANDARDS ENDORSED SECURITY DOOR

WESTRAL

STRENGTH RATING

**Westral Heavy Duty Barrier Door** 

· Exclusive extruded aluminium frame

• 7mm extruded aluminium grille -

· Options of 'A' latch, two way on face

· Long-lasting fibreglass flywire (other

meshes available as optional extras)

key lock, or single parrot beak griplock

with co-ordinated design

· Extruded corner stakes

Two interlocking hinges

· Stainless Steel rivets

"727" design

· Door closer

• (This door is not sold as a Security Door)