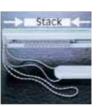

Special benefits of the Decomatic track include equal slat spacing, maximum side cover and special release for window cleaning. These and a few of the other features are shown below.

There are just so many ways Westral can help you achieve the look you want in Verticals. Our Verticals sit inside the window frame, or outside it for a superb window furnishing statement. Operating the blinds can be by cord, wand, electric or remote-more options than any other system.

Minimum side light gap at the control end

Stack release for convenient window cleaning

Slim stack of louvres for maximum view with open blind

Sturdy, flexible bracket system

Moisture resistant bottom weights and link chain