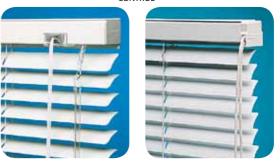

MICRO / SLIMLINE VENETIAN BLINDS

The new generation blinds that lead the way in fashion, design & quality with more benefits than any other blind.

AVAILABLE WITH DUAL OR OPTIONAL MONO, ELECTRIC OR REMOTE CONTROL

# The only all aluminium blind made in W.A.

- Incredible selection of today's decor colours
- More slats, more privacy
- Strong, extruded aluminium head rail with special "no light" skirting feature
- Enclosed bottom rail -Stronger & cleaner
- Exclusive "Loop Rite" tape drum
- Double slat support ladder tape- twice the strength
- Non-rusting, long lasting aluminium slats in two slat widths - 16mm & 25mm
- Slim 'glass clear' wand control