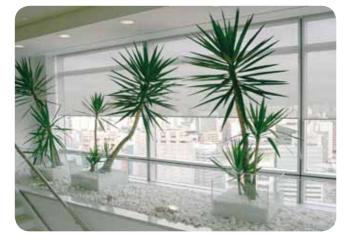

MICRO / SLIMLINE VENETIAN BLINDS

The new generation blinds that lead the way in fashion, design & quality with more benefits than any other blind.

AVAILABLE WITH DUAL OR OPTIONAL MONO, ELECTRIC OR REMOTE CONTROL

# The only all aluminium blind made in W.A.

- Incredible selection of today's decor colours
- More slats, more privacy
- Strong, extruded aluminium head rail with special "no light" skirting feature
- Enclosed bottom rail -Stronger & cleaner
- Exclusive "Loop Rite" tape drum
- Double slat support ladder tape- twice the strength
- Non-rusting, long lasting aluminium slats in two slat widths - 16mm & 25mm
- Slim 'glass clear' wand control

'GOODNIGHTER'
SLIMLINE VENETIAN BLINDS
'Goodnighter' gives you
more control over light,
heat and privacy. With
more slats in each blind
and miniature cord holes
set at the back of each
slat, the 'Goodnighter',
when closed, makes
the holes disappear!