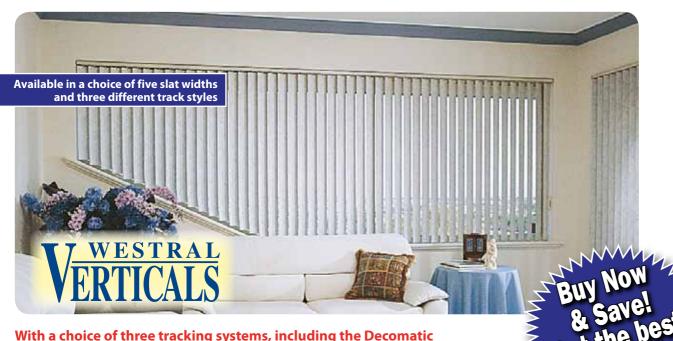

# TWESTRAL IMBER BLINDS & SHUTTERS

Thinking about the natural beauty of timber blinds and shutters? Then Canadian Western Red Cedar selected for stability, natural colour and grain variations is the timber you should choose. Our blinds and shutters have a warmth and character that blends with almost any colour scheme. You have a choice of either oil, lacquer, stain or paint finishes and a host of special features you'll enjoy for many years.