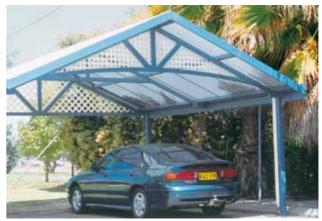

#### **Westral Carports**

All cars need protection from the elements and a Westral carport is the best. A choice of styles and colours to blend in with your home. Remember, if it's Westral, it's quaranteed, irrespective of age.