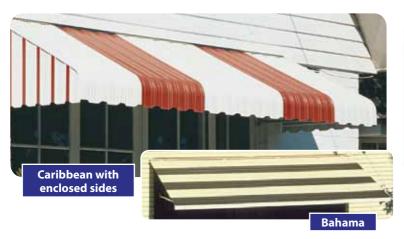

# **AWNINGS – ALUMINIUM & FABRIC**

Practical, fashionable and affordable

Westral **Aluminium** Awnings - cut up to 90% of heat normally transmitted through windows, keeping your home cool in summer. They also protect your windows from winter wind and rain. Choose the Westral aluminium awning that suits your needs best. Fixed styles range from the practical Bahama to the stylish Caribbean. Westral corrosionfree aluminium awnings are also ideal for outdoor living areas, providing yearround weather protection. And of course, there's an excellent range of long-lasting double-baked Westral colours to choose from. Protect your home in style with a Westral awning.