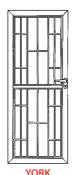

#### Westral Triton Security Door

- Manufactured to exceed Australian Standard AS 5039/40/41-2008
- · Passes Australian Standards Impact Test
- Exclusive extruded extra heavy-duty aluminium frame with contoured face for improved strength and style - 37% heavier than other frames
- Deeper serrated receiving channel for added grille security
- Heavy-duty extruded corner stakes
- 7mm extruded tempered aluminium grille-choice of four designs
- Three Parrot Beak griplock locking system, (as recommended by Crime Prevention), with cable drive for smoother operation anchors door at top, centre and bottom
- Quick action snib operates all three parrot beak "Griplock" tongues for greater protection, unlike other designs
- Three striker plates
- Three interlocking hinges
- Stainless Steel rivets
- Long-lasting fibreglass flywire (other meshes available as optional extras)
- · Heavy-duty door closer