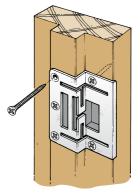

#### Triton & Elite Striker Plate Profile

Three heavy duty wrap around striker plates on every door. More fixing points for extra strength.