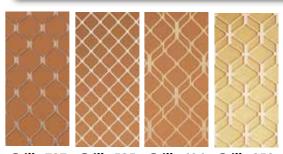

#### **Westral Grille Designs**

After extensive testing and research Westral is able to offer a range of grilles that are attractive and strong. All are made from extruded Australian aluminium and are tempered to give added strength and to resist cutting. The security grilles are 7mm thick and exceed the requirements of Australian Standards.

Grille 727 Grille 535 Grille 696 Grille 858