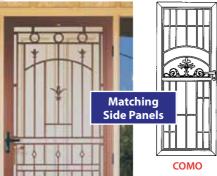

#### **Decorative Security Doors**

Give yourself a clear view with the strength of stainless steel that you can see through!

The new look in security doors and screens. It's super strong because it's stainless steel, woven for extra strength and comes with practical black powder coated finish. The result is that your home is always protected - from intruders while you're out - from thieves and insect pests while you're in.

Decorative doors available in many designs.

- Manufactured to exceed Australian Standards AS 5039/40/41-2008
- · Passes Australian Standards 4483.1, Impact Test
- Passes Australian Standards 4483.2, Knife Shear Attack Test
- · Extruded heavy-duty aluminium frame
- Heavy-duty extruded corner stakes
- Stainless steel high tensile heavy gauge 9mm woven mesh - corrosive resistant black powdercoated
- Patented positive fastening system
- · Exclusive tamper resistant screws
- · Extra impact strength mesh and fixings
- Available with or without extruded push bar
- Exclusive anti-corrosion tape protects the grille and the frame
- · Three interlocking hinges
- Stainless steel rivets
- Heavy-duty Three Parrot Beak griplock locking system (as recommended by Crime Prevention), with cable drive for smoother operation - anchors door at top, centre and bottom
- Quick action snib engages all three parrot beak 'Griplock' tongues for greater protection, unlike other designs
- · Heavy-duty door closer

#### **WESTRAL ALUMINIUM DECORATIVE CAST GRILLES**

- available as decorative doors or constructed as part of the Crimsafe Security System for total security with style.

**SUBIACO** 

WESTRAL

**TOORAK** 

**KENSINGTON** 