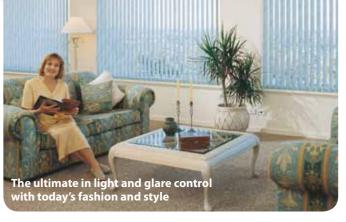

MICRO / SLIMLINE VENETIAN BLINDS

The new generation blinds that lead the way in fashion, design & quality with more benefits than any other blind.

AVAILABLE WITH DUAL OR OPTIONAL MONO, ELECTRIC OR REMOTE CONTROL

# The only all aluminium blind made in W.A.

- Incredible selection of today's decor colours
- More slats, more privacy
- Strong, extruded aluminium head rail with special "no light" skirting feature
- Enclosed bottom rail -Stronger & cleaner
- Exclusive "Loop Rite" tape drum
- Double slat support ladder tape- twice the strength
- Non-rusting, long lasting aluminium slats in two slat widths - 16mm & 25mm
- Slim 'glass clear' wand control

'GOODNIGHTER'
SLIMLINE VENETIAN BLINDS
'Goodnighter' gives you
more control over light,
heat and privacy. With
more slats in each blind
and miniature cord holes
set at the back of each
slat, the 'Goodnighter',
when closed, makes
the holes disappear!