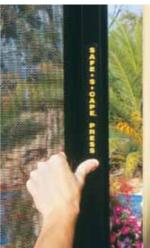

# Westral's Crimsafe Safe•S•Cape Security Screens: Fast exit if required

The unique "One touch Safe•S•Cape" push release action enables a small child or eldery person to exit quickly and safely without the element of panic. Allows easy access for cleaning window. Designed to offer maximum security which resists jemmying,

Exclusive design allows rapid exit with ease.

kicking-in, slitting and pulling outwards. Bolt cutters are also totally ineffective. Safe-S-Cape is the new look of home security with the strength of stainless steel, woven for extra strength and with frames that come in a variety of colours to match your home.