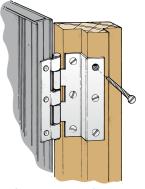

#### **Elite Wrap-around Hinges**

Heavier, stronger and more secure wrap-around interlocking hinges with 9 fixing points per hinge. Will suit all timber frames.

\*Wrap around design not required when fitted to metal frames.