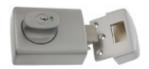

## PH: (02) 9680 7333 FAX: (02) 9680 7733 SALES@PLATINUMLOCKSMITHS.COM.AU

The Lockwood 001 would have to be regarded as the benchmark of automatic deadlatches on the market today. Strength, durability, attractive design and high quality construction have combined to make the 001 an ideal lock for all domestic and many commercial applications.

## **Features and Functions:**

- automatic double cylinder deadlatch for timber frame
- lockalert function (red when engaged and green when released)
- safety release (automatically unlocks the internal knob upon entry)
- 60mm backset
- cut resistant 18mm projection stainless steel bolt
- 11 concealed anchorage points
- door frame strengthener
- hold back function
- suits door thickness 30mm to 45mm
- internal and external 5pin tumbler mechanism
- compatible to most restricted keying systems
- optional 3mm packers are also available
- supplied boxed
- finished in satin chrome