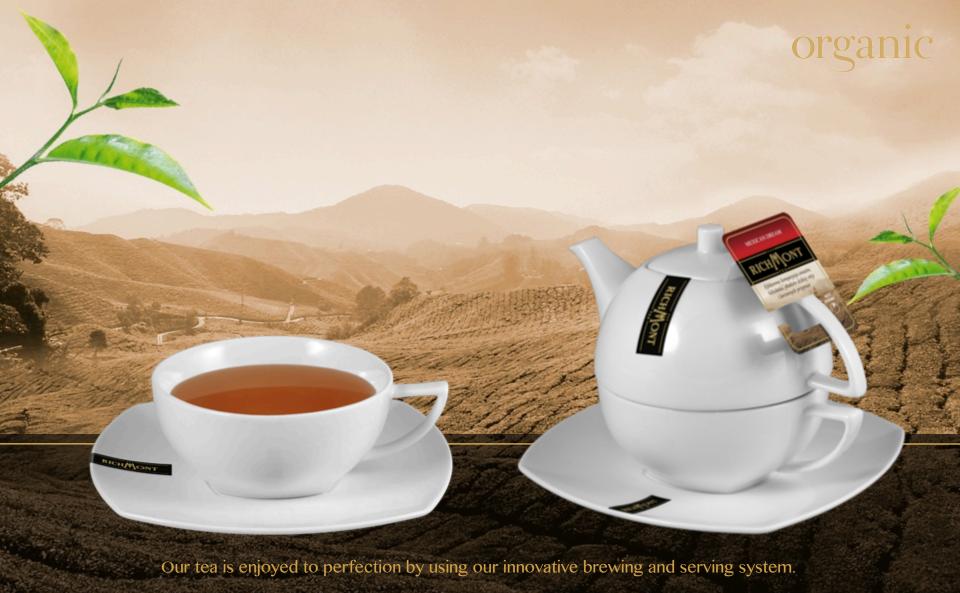

More than just a cup, our unique concept is made from high quality porcelain that is strong and durable, able to resist breakages that would ordinarily arise from the simple knocks of day-to-day activity. Inherent in its shape, is the ability to keep your brew hot for longer than the average tea pot, providing an added convenience to your customers, should they wish to savior their Richmont experience that little bit longer.