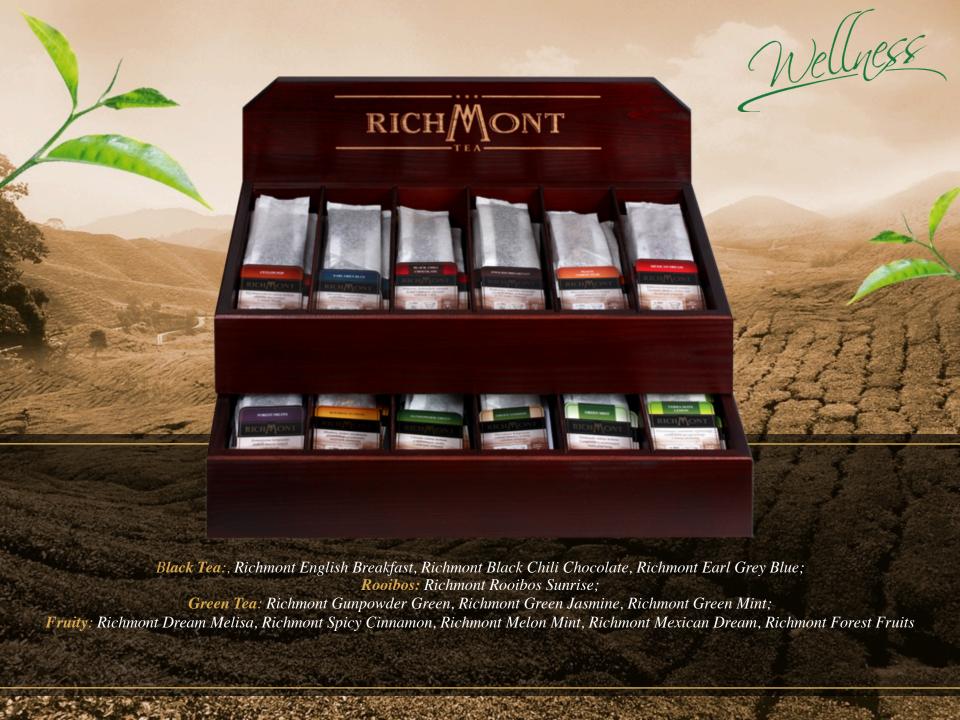

| Item                                                                                                                                                                                                                                                                                                                                                                                                                                                                                                                                                                                                                                                                                                                                                                                                                                                                                                                                                                                                                                                                                                                                                                                                                                                                                                                                                                                                                                                                                                                                                                                                                                                                                                                                                                                                                                                                                                                                                                                                                                                                                                                          | Product                             | Cost Price       | Cost Price         | RSP       | Minimum Order |
|-------------------------------------------------------------------------------------------------------------------------------------------------------------------------------------------------------------------------------------------------------------------------------------------------------------------------------------------------------------------------------------------------------------------------------------------------------------------------------------------------------------------------------------------------------------------------------------------------------------------------------------------------------------------------------------------------------------------------------------------------------------------------------------------------------------------------------------------------------------------------------------------------------------------------------------------------------------------------------------------------------------------------------------------------------------------------------------------------------------------------------------------------------------------------------------------------------------------------------------------------------------------------------------------------------------------------------------------------------------------------------------------------------------------------------------------------------------------------------------------------------------------------------------------------------------------------------------------------------------------------------------------------------------------------------------------------------------------------------------------------------------------------------------------------------------------------------------------------------------------------------------------------------------------------------------------------------------------------------------------------------------------------------------------------------------------------------------------------------------------------------|-------------------------------------|------------------|--------------------|-----------|---------------|
| Code                                                                                                                                                                                                                                                                                                                                                                                                                                                                                                                                                                                                                                                                                                                                                                                                                                                                                                                                                                                                                                                                                                                                                                                                                                                                                                                                                                                                                                                                                                                                                                                                                                                                                                                                                                                                                                                                                                                                                                                                                                                                                                                          | Description                         | Per Tea Bag      | Per Box            | Per Serve | Per Box       |
| BCC12                                                                                                                                                                                                                                                                                                                                                                                                                                                                                                                                                                                                                                                                                                                                                                                                                                                                                                                                                                                                                                                                                                                                                                                                                                                                                                                                                                                                                                                                                                                                                                                                                                                                                                                                                                                                                                                                                                                                                                                                                                                                                                                         | English Breakfast - 12 Tea Bags     | \$1.47           | \$17.64            | \$8       | 1             |
| DM12                                                                                                                                                                                                                                                                                                                                                                                                                                                                                                                                                                                                                                                                                                                                                                                                                                                                                                                                                                                                                                                                                                                                                                                                                                                                                                                                                                                                                                                                                                                                                                                                                                                                                                                                                                                                                                                                                                                                                                                                                                                                                                                          | Earl Grey Blue - 12 Tea Bags        | \$1.47<br>\$1.47 | \$17.64<br>\$17.64 | яо<br>\$8 | 1             |
| EB12                                                                                                                                                                                                                                                                                                                                                                                                                                                                                                                                                                                                                                                                                                                                                                                                                                                                                                                                                                                                                                                                                                                                                                                                                                                                                                                                                                                                                                                                                                                                                                                                                                                                                                                                                                                                                                                                                                                                                                                                                                                                                                                          | Black Chili Chocolate - 12 Tea Bags | \$1.47<br>\$1.47 | \$17.64<br>\$17.64 | \$8       | 1             |
| EGB12                                                                                                                                                                                                                                                                                                                                                                                                                                                                                                                                                                                                                                                                                                                                                                                                                                                                                                                                                                                                                                                                                                                                                                                                                                                                                                                                                                                                                                                                                                                                                                                                                                                                                                                                                                                                                                                                                                                                                                                                                                                                                                                         |                                     |                  |                    |           |               |
| FF12                                                                                                                                                                                                                                                                                                                                                                                                                                                                                                                                                                                                                                                                                                                                                                                                                                                                                                                                                                                                                                                                                                                                                                                                                                                                                                                                                                                                                                                                                                                                                                                                                                                                                                                                                                                                                                                                                                                                                                                                                                                                                                                          | Gunpowder Green - 12 Tea Bags       | \$1.47           | \$17.64            | \$8       | Ming          |
| THE RESERVE TO SERVE THE PARTY OF THE PARTY | Green Jasmine - 12 Tea Bags         | \$1.47           | \$17.64            | \$8       |               |
| GG12                                                                                                                                                                                                                                                                                                                                                                                                                                                                                                                                                                                                                                                                                                                                                                                                                                                                                                                                                                                                                                                                                                                                                                                                                                                                                                                                                                                                                                                                                                                                                                                                                                                                                                                                                                                                                                                                                                                                                                                                                                                                                                                          | Green Mint - 12 Tea Bags            | \$1.47           | \$17.64            | \$8       |               |
| GJ12                                                                                                                                                                                                                                                                                                                                                                                                                                                                                                                                                                                                                                                                                                                                                                                                                                                                                                                                                                                                                                                                                                                                                                                                                                                                                                                                                                                                                                                                                                                                                                                                                                                                                                                                                                                                                                                                                                                                                                                                                                                                                                                          | Rooibos Sunrise - 12 Tea Bags       | \$1.47           | \$17.64            | \$8       | 219 12 35     |
| GM12                                                                                                                                                                                                                                                                                                                                                                                                                                                                                                                                                                                                                                                                                                                                                                                                                                                                                                                                                                                                                                                                                                                                                                                                                                                                                                                                                                                                                                                                                                                                                                                                                                                                                                                                                                                                                                                                                                                                                                                                                                                                                                                          | Dream Melissa - 12 Tea Bags         | \$1.47           | \$17.64            | \$8       |               |
| MD12                                                                                                                                                                                                                                                                                                                                                                                                                                                                                                                                                                                                                                                                                                                                                                                                                                                                                                                                                                                                                                                                                                                                                                                                                                                                                                                                                                                                                                                                                                                                                                                                                                                                                                                                                                                                                                                                                                                                                                                                                                                                                                                          | Melon Min - 12 Tea Bags             | \$1.47           | \$17.64            | \$8       | Line La       |
| MM12                                                                                                                                                                                                                                                                                                                                                                                                                                                                                                                                                                                                                                                                                                                                                                                                                                                                                                                                                                                                                                                                                                                                                                                                                                                                                                                                                                                                                                                                                                                                                                                                                                                                                                                                                                                                                                                                                                                                                                                                                                                                                                                          | Dream Melissa - 12 Tea Bags         | \$1.47           | \$17.64            | \$8       |               |
| RS12                                                                                                                                                                                                                                                                                                                                                                                                                                                                                                                                                                                                                                                                                                                                                                                                                                                                                                                                                                                                                                                                                                                                                                                                                                                                                                                                                                                                                                                                                                                                                                                                                                                                                                                                                                                                                                                                                                                                                                                                                                                                                                                          | Mexican Dream - 12 Tea Bags         | \$1.47           | \$17.64            | \$8       | 1-1-1         |
| SC12                                                                                                                                                                                                                                                                                                                                                                                                                                                                                                                                                                                                                                                                                                                                                                                                                                                                                                                                                                                                                                                                                                                                                                                                                                                                                                                                                                                                                                                                                                                                                                                                                                                                                                                                                                                                                                                                                                                                                                                                                                                                                                                          | Forest Fruits - 12 Tea Bags         | \$1.47           | \$17.64            | \$8       | 1-4           |
| BCC50                                                                                                                                                                                                                                                                                                                                                                                                                                                                                                                                                                                                                                                                                                                                                                                                                                                                                                                                                                                                                                                                                                                                                                                                                                                                                                                                                                                                                                                                                                                                                                                                                                                                                                                                                                                                                                                                                                                                                                                                                                                                                                                         | English Breakfast - 50 Tea Bags     | \$1.17           | \$58.50            | \$8       | 3 mm (1 1 1)  |
| DM50                                                                                                                                                                                                                                                                                                                                                                                                                                                                                                                                                                                                                                                                                                                                                                                                                                                                                                                                                                                                                                                                                                                                                                                                                                                                                                                                                                                                                                                                                                                                                                                                                                                                                                                                                                                                                                                                                                                                                                                                                                                                                                                          | Earl Grey Blue - 50 Tea Bags        | \$1.17           | \$58.50            | \$8       | 113           |
| EB50                                                                                                                                                                                                                                                                                                                                                                                                                                                                                                                                                                                                                                                                                                                                                                                                                                                                                                                                                                                                                                                                                                                                                                                                                                                                                                                                                                                                                                                                                                                                                                                                                                                                                                                                                                                                                                                                                                                                                                                                                                                                                                                          | Black Chili Chocolate - 50 Tea Bags | \$1.17           | \$58.50            | \$8       | 1             |
| EGB50                                                                                                                                                                                                                                                                                                                                                                                                                                                                                                                                                                                                                                                                                                                                                                                                                                                                                                                                                                                                                                                                                                                                                                                                                                                                                                                                                                                                                                                                                                                                                                                                                                                                                                                                                                                                                                                                                                                                                                                                                                                                                                                         | Gunpowder Green - 50 Tea Bags       | \$1.17           | \$58.50            | \$8       | 1.0           |
| FF50                                                                                                                                                                                                                                                                                                                                                                                                                                                                                                                                                                                                                                                                                                                                                                                                                                                                                                                                                                                                                                                                                                                                                                                                                                                                                                                                                                                                                                                                                                                                                                                                                                                                                                                                                                                                                                                                                                                                                                                                                                                                                                                          | Green Jasmine - 50 Tea Bags         | \$1.17           | \$58.50            | \$8       | 1             |
| GG50                                                                                                                                                                                                                                                                                                                                                                                                                                                                                                                                                                                                                                                                                                                                                                                                                                                                                                                                                                                                                                                                                                                                                                                                                                                                                                                                                                                                                                                                                                                                                                                                                                                                                                                                                                                                                                                                                                                                                                                                                                                                                                                          | Green Mint - 50 Tea Bags            | \$1.17           | \$58.50            | \$8       | 1             |
| GJ50                                                                                                                                                                                                                                                                                                                                                                                                                                                                                                                                                                                                                                                                                                                                                                                                                                                                                                                                                                                                                                                                                                                                                                                                                                                                                                                                                                                                                                                                                                                                                                                                                                                                                                                                                                                                                                                                                                                                                                                                                                                                                                                          | Rooibos Sunrise - 50 Tea Bags       | \$1.17           | \$58.50            | \$8       | 1             |
| GM50                                                                                                                                                                                                                                                                                                                                                                                                                                                                                                                                                                                                                                                                                                                                                                                                                                                                                                                                                                                                                                                                                                                                                                                                                                                                                                                                                                                                                                                                                                                                                                                                                                                                                                                                                                                                                                                                                                                                                                                                                                                                                                                          | Dream Melissa - 50 Tea Bags         | \$1.17           | \$58.50            | \$8       | 1             |
| MD50                                                                                                                                                                                                                                                                                                                                                                                                                                                                                                                                                                                                                                                                                                                                                                                                                                                                                                                                                                                                                                                                                                                                                                                                                                                                                                                                                                                                                                                                                                                                                                                                                                                                                                                                                                                                                                                                                                                                                                                                                                                                                                                          | Melon Min - 50 Tea Bags             | \$1.17           | \$58.50            | \$8       | 1             |
| MM50                                                                                                                                                                                                                                                                                                                                                                                                                                                                                                                                                                                                                                                                                                                                                                                                                                                                                                                                                                                                                                                                                                                                                                                                                                                                                                                                                                                                                                                                                                                                                                                                                                                                                                                                                                                                                                                                                                                                                                                                                                                                                                                          | Dream Melissa - 50 Tea Bags         | \$1.17           | \$58.50            | \$8       |               |
| RS50                                                                                                                                                                                                                                                                                                                                                                                                                                                                                                                                                                                                                                                                                                                                                                                                                                                                                                                                                                                                                                                                                                                                                                                                                                                                                                                                                                                                                                                                                                                                                                                                                                                                                                                                                                                                                                                                                                                                                                                                                                                                                                                          | Mexican Dream - 50 Tea Bags         | \$1.17           | \$58.50            | \$8       | 1             |
| SC50                                                                                                                                                                                                                                                                                                                                                                                                                                                                                                                                                                                                                                                                                                                                                                                                                                                                                                                                                                                                                                                                                                                                                                                                                                                                                                                                                                                                                                                                                                                                                                                                                                                                                                                                                                                                                                                                                                                                                                                                                                                                                                                          | Forest Fruits - 50 Tea Bags         | \$1.17           | \$58.50            | \$8       | 1             |
| DPS                                                                                                                                                                                                                                                                                                                                                                                                                                                                                                                                                                                                                                                                                                                                                                                                                                                                                                                                                                                                                                                                                                                                                                                                                                                                                                                                                                                                                                                                                                                                                                                                                                                                                                                                                                                                                                                                                                                                                                                                                                                                                                                           | DUO Porcelain Set                   | \$14.80 Per Set  | \$177.60           | \$0       | 12            |