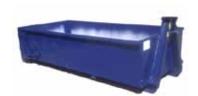

- 50mm hardned hook ring
- Heavy duty door and lock
- Corner reinforcing
- 5mm floor plate
- Heavy duty RHS
- 3mm sides
- Primed and painted
- Stencil design and application
- Ribbed design