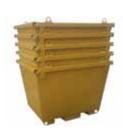

## Frontlift/rearlift bins - 1.5-4.5m3

- 3 or 5mm pockets
- medium or heavy duty design
- 3mm floor plate
- quality lids
- 3mm sides plate
- Optional heavy duty castors
- Stencil design and application