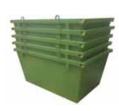

## Frontlift/rearlift bins - 1.5-4.5m3

- 3 or 5mm pockets
- medium or heavy duty design
- 3mm floor plate
- quality lids
- 3mm sides plate
- Optional heavy duty castors
- Stencil design and application