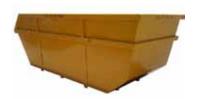

## **Skip bins - 2-15m3**

- 40mm lifting/tipping lugs
- Heavy duty door and pins
- Corner reinforcing
- 5mm floor plate
- Heavy duty RHS under frame (except 2m3)
- 3mm sides
- Stackable
- Stencil design and application
- Welded bin code and name