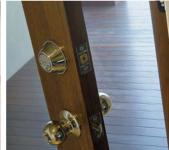

## **Product Features & Benefits**

- Security Door tested to Australian Standard AS5039-2008
- Enjoy clear unobstructed views
- Maximises strength and durability
- High tensile 316 marine grade stainless steel
- Modern innovation
- Unique patented pressure process
- Corrosion resistant
- 10 year warranty
- Available in a range of frame colours
- Includes standard hardware
- 3 point locking mechanism

Using 316 marine grade high tensile stainless steel, woven into a fine mesh, Amplimesh is a modern innovation in security products technology. These Stainless Steel mesh security doors are assembled using a unique patented pressure process, eliminating the need for screws, rivets, pins or snap ins to retain the mesh panel. It also ensures no dissimilar metal surfaces come into contact with each other, avoiding the possibility of corrosion.