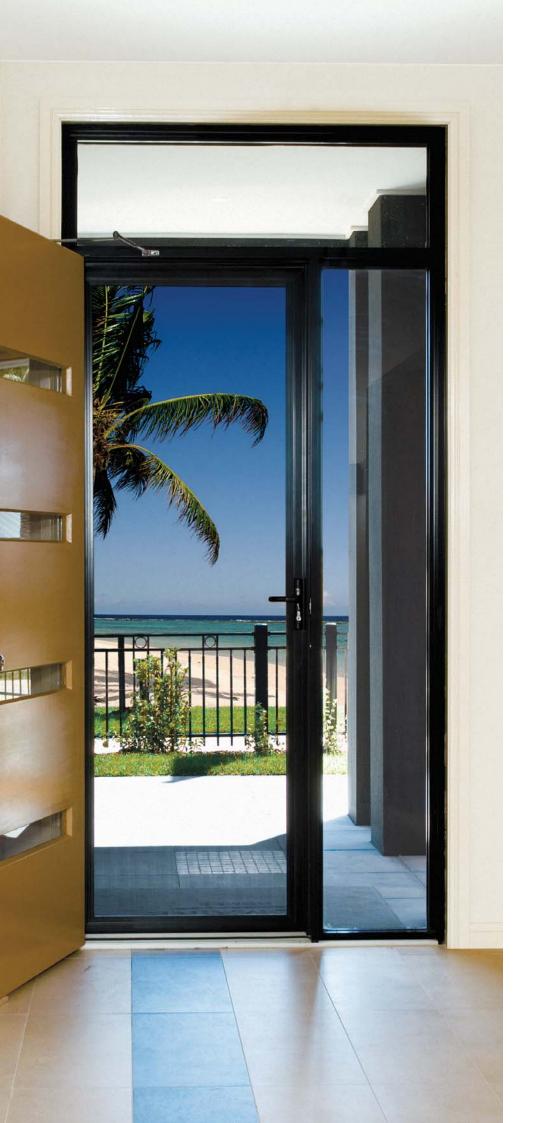

## Lets the fresh air in but that's all.

## Mesh Style available

Stainless steel mesh security hinged doors offer the comfort of fresh air flowing through your home with clear and unobstructed outdoor views. It's strength and durability also offers the peace of mind of knowing your home is secure.