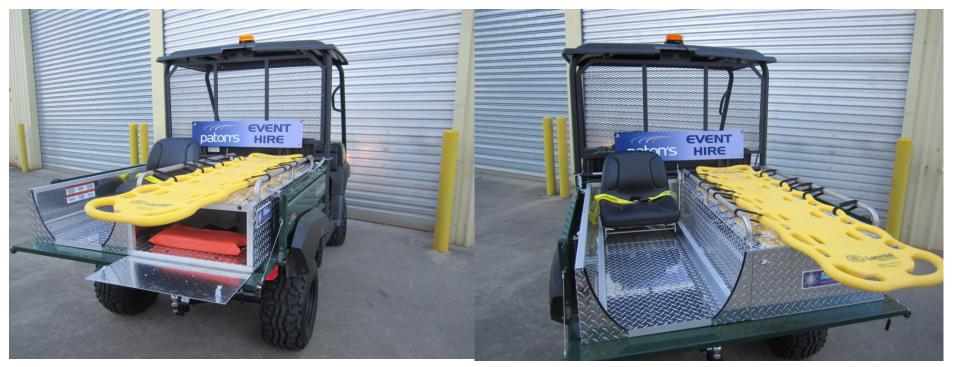

## **Medical Mules.**

**FEATURES:** The MEDICAL MULE is designed to carry one patient, one First aid attendant and assorted emergency gear. Whilst the Mule can also carry 2 people with seat belts.

The long board is easily attached to the unit using 10 Velcro D loop straps which are included.

The attendant's seat, with seat belt, glides on wheels the entire length of the unit and is able to be locked in three different Positions along the guide rails to meet any emergency situation. It has a large enclosed storage facility under the patient area for medical bags, trauma supplies and oxygen. The unit comes standard with a retractable IV pole.