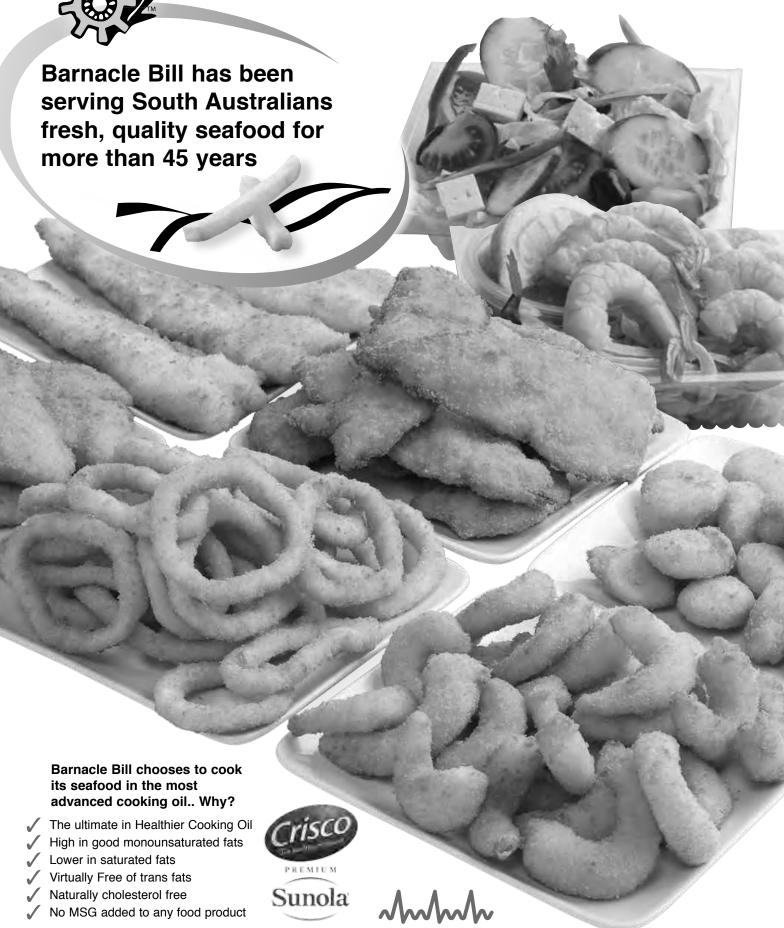

# Barnacle Bill

www.barnaclebill.com.au

## Spoiler for 1

1 Butterfish, 2 Calamari, 2 Prawns, \$[[0,90 2 Scallops Chips & Tartare Sauce

## Spoiler for 2

2 Butterfish, 4 Calamari, 4 Prawns. 4 Scallops

# Spoiler for 3

3 Butterfish, 6 Calamari, 6 Prawns, 6 Scallops **Chips & Tartare Sauce** 

1 Butterfish, 3 Prawns 3 Calamari, Small Coke **Small Coleslaw** Chips & Tartare Sauce °only available 111am-4pm

#### Butterfish

2 Pieces Butterfish

\$9.95 \$19.90

Butterfish \$29.85

6 Pieces

Average 33-37 Prawns \$19.90 \$29.85

#### Calamari

Average 10-12 Rings \$9.95

Average 20-24 \$19.90 Average 30-37 \$29.85

Chickettes Tenderloin Fillets of Chicken

Average 6-8 Tenderloins Tenderloins \$9.95 \$19.90

Tenderloins \$29.85

#### Prawns & Calamari 11-12 Prawns, 16-18 Prawns,

5-6 Prawns, 6 Calamari \$9.95

12 Calamari \$19.90

18 Calamari \$29.85

12 Fishettes,

#### Prawns & Scallops

5-6 Scallops, 5-6 Prawns \$13.50 10-12 Scallops, 11-12 Prawns 15-18 Scallops, 16-18 Prawns \$40.50 \$27.00

lwo-in-one 4 Fishettes 8 Fishettes, 11-12 Prawns \$11.90

16-18 Prawns \$23.80 \$35.70

Prawns, Scallops Three-in-one & Calamari 3-4 ea Prawns & 6-8 ea Prawns & 9-12 ea Prawns & Scall, 6 Calamari Scall, 12 Cala, Scall, 16-18 Cala,

Scall, 12 Cala, Scall, 16-18 Cala, \$11.50 \$23.00 \$34.50

### Whiting

South Australian King George Whiting 4 Pieces Fish

\$18.90 \$37.80

Garfish South Australian

2 Pieces Fish

4 Pieces Fish 6 Pieces Fish \$14.90 \$29.80 \$44.70

#### Schnapper South Australian 4 Pieces Fish 6 Pieces Fish

\$16.90

\$33.80 \$50.70

#### Barramundi

2 Pieces Fish 4 Pieces Fish \$10.90

6 Pieces Fish \$21.80 \$32.70

#### Lemon Pepper Calamari

\$10.90

\$21.80

Average 33-37 Pieces \$32.70

#### Scallops

Average 10-12 Scallops Average 20-23 Scallops \$13.50 \$27.00

Average 30-36 Scallops \$40.50

#### Fishettes & Calamari

4 Fishettes, 6-7 Calamari \$11.90

8 Fishettes, 12 Fishettes, 11-13 Cala 16-18 Cala \$23.80 \$35.70

Small Fry

Little Kids Serve

Big Kids Serve

10 Fishettes \$9.95 \$18.90

Seafood Lovers

6 Calamari, 2 Pieces Butterfish,

5-6 Prawns, 5-6 Scallops,

Chips and Tartare Sauce

Barnacle Bill Only Use Quality Australian Chips

\$2.90

Medium \$4.60

\$5.90

Extra Large \$9.90

# Family Feast

4 Pieces Butterfish, 10-12 Calamari, 11-12 Prawns, Chips and Tartare Sauce

\$34.50

\$24.90

#### Seafood Platter

11-12 Prawns, 10 Scallops, 10-12 Calamari, 6 Fishettes. Chips and Tartare Sauce

\$37.90

limit 2 per meal deal

22012 The Coca-Cola Company. 'Coca-Cola', the Contour Bottle and the Dynamic Ribbon device are registered trade marks of The Coca-Cola Company