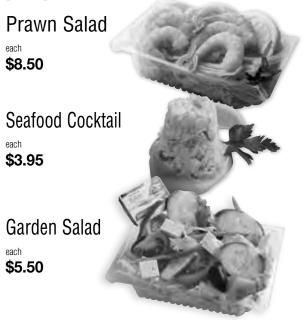

# All salads freshly prepared in store

Coleslaw, Potato or Pasta Salad

Small **\$2.90** 

Medium **\$3.90** 

Large \$5.90

| COLONEL LIGHT GDNS | 503 Goodwood Road                            | Ph 8277 0058 |
|--------------------|----------------------------------------------|--------------|
| GLENUNGA           | Shop 3, 563 Portrush Road                    | Ph 8338 5850 |
| GOLDEN GROVE       | Golden Grove Village, The Golden Way         | Ph 8251 1902 |
| HALLETT COVE       | Hallett Cove Mall, Cnr Lonsdale & Ramrod Rds | Ph 8387 4779 |
| HOLDEN HILL        | Cnr North East & Grand Junction Roads        | Ph 8263 1664 |
| MARDEN             | 6 Lower Portrush Road                        | Ph 8362 4344 |
| MOANA              | Shop 3, No. 1 Griffiths Drive, Moana         | Ph 8327 1333 |
| MORPHETT VALE      | Shop 1, 212 Main South Road                  | Ph 8384 2677 |
| MT BARKER          | 14B Walker Street                            | Ph 8398 2220 |
| MUNNO PARA         | Shop 4, 600 Main North Road, Smithfield      | Ph 8254 1333 |
| PLYMPTON           | 304 Anzac Highway                            | Ph 8297 4774 |
|                    |                                              |              |