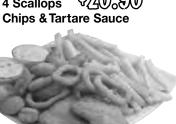

# Spoiler for 3

3 Butterfish, 6 Calamari, 6 Prawns, 6 Scallops **Chips & Tartare Sauce** 

1 Butterfish, 3 Prawns 3 Calamari, Small Coke **Small Coleslaw** Chips & Tartare Sauce °only available 111am-4pm