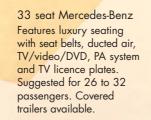

SBMR

15 seat luxury Mercedes-Benz Sprinter - manual. Dual air. PA system. Features lap sash seat belts, carpeted floor and velour interior. Luxury coach seat for 14 passengers.

IBMR 22 seat Toyota Coaster - manual

Features ducted air, PA system, plush seats and TV licence plates. Suggested for 18 to 21 passengers. Covered trailers available.

MBAR 25 seat Mitsubishi Rosa manual/auto. Carpeted, ducted air. PA system, plush seats with seat belts and TV licence plates. Suggested for 21 to 24 passengers. Covered trailers available.