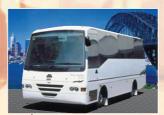

LB26 26 seat Mercedes-Benz Features luxury seating with safety belts, TV/video/DVD, video and PA system. Suggested for 25 passenger. Luggage space, trailers available.

30 seat Mercedes-Benz Features luxury seating with seat belts, ducted air, TV/video/DVD, PA system and TV licence plates. Suggested for 24 to 28 passengers. Covered trailers available.