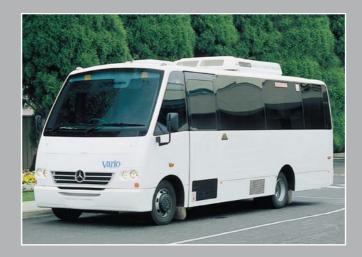

## Buses + 4WD Hire bus Fleet

For large groups of people, Buses + 4WD has the solution. Our fleet includes a 9-seater Toyota Tarago, or if you require extra seats try a 12, 15, 22 or 25 seat bus. Our luxury coaches range from 26 to 54 seats, supplied with or without a driver and are also available for commercial lease. All come with air conditioning, power steering, radio cassette player, PA system, cloth seats and tinted windows. Our top-of-the-range luxury coaches also have reclining seats with seat belts, luggage compartments, TV/video/DVD, individual air and quality carpet fitted throughout the cabin. Luggage trailers are available in two sizes.

LB26 26 seat Mercedes-Benz Features luxury seating with safety belts, TV/video/DVD, video and PA system. Suggested for 25 passenger. Luggage space, trailers available.

30 seat Mercedes-Benz Features luxury seating with seat belts, ducted air, TV/video/DVD, PA system and TV licence plates. Suggested for 24 to 28 passengers. Covered trailers available.