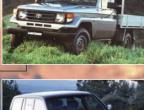

Our 4WD fleet is insured off-road

3 seat Toyota Landcruiser tray body manual transmission. Features air conditioning power steering, tow bar, bull bar, snorkel and dual fuel tanks Ideal towing vehicle.

> 11 seat Toyota Troop Carrier - manual transmission. Features air conditioning, power steering, tow bar, bull bar, snorkel and dual fuel tanks. Suggested for 8 passengers (including driver), but can take 11.