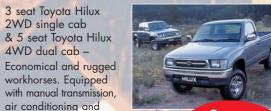

2DMR 3 seat Toyota Hilux

4WD dual cab -

workhorses. Equipped

air conditioning and

power steering.

& 4DMR 2WD single cab

6 seat Toyota Landcruiser wagon manual transmission. Features air conditioning. power steering, tow bar, bull bar and dual fuel tanks. Suggested for 5 passengers.