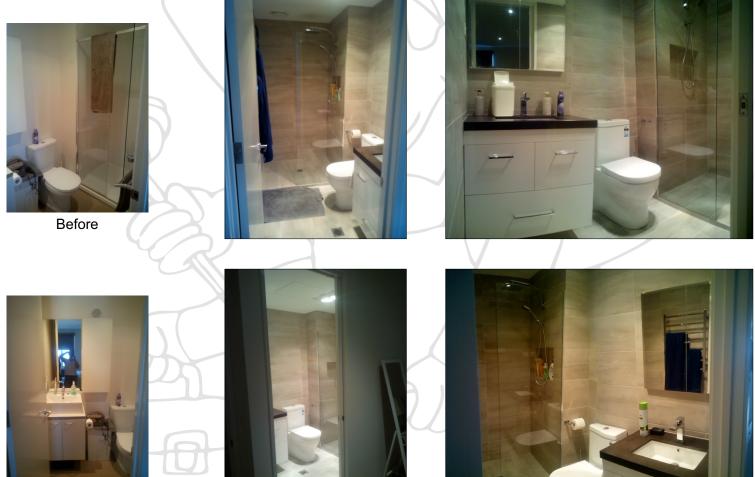

## **Apartment Bathrooms**

When it comes to apartment living, the clever use of space is required.

This apartment has 2 bathrooms, both of which looked more like a hospital room than a place to spend your personal time. To increase the available floorspace, the en-suite bathroom had a sliding cavity door fitted.

## Features

- Complete strip out of bathroom & fixtures
- New screeded shower bases
- Building of a niche in both showers
- Recessing shaving cabinets into wall cavity
- Alterations to plumbing to provide dual showerheads
- Fitting all new vanities, shower screens, toilets and other fixtures
- Tiling, with mitred corners
- Painting of ceilings, walls, doors, etc.