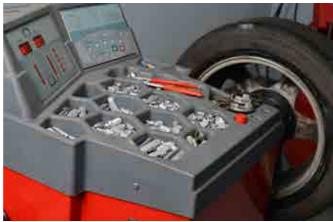

### **BALANCING**

Rotate and balance your wheels regularly for longer tyre life