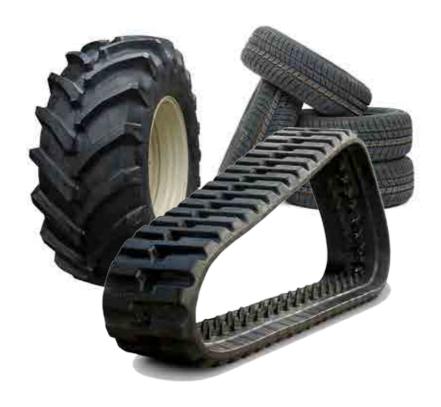

### **RUBBER TRACKS FOR CONSTRUCTION**

WE OFFER FITTING

You will be amazed at our anti vibration tracks for mini excavators

### RUBBER TRACKS FOR AGRICULTURE