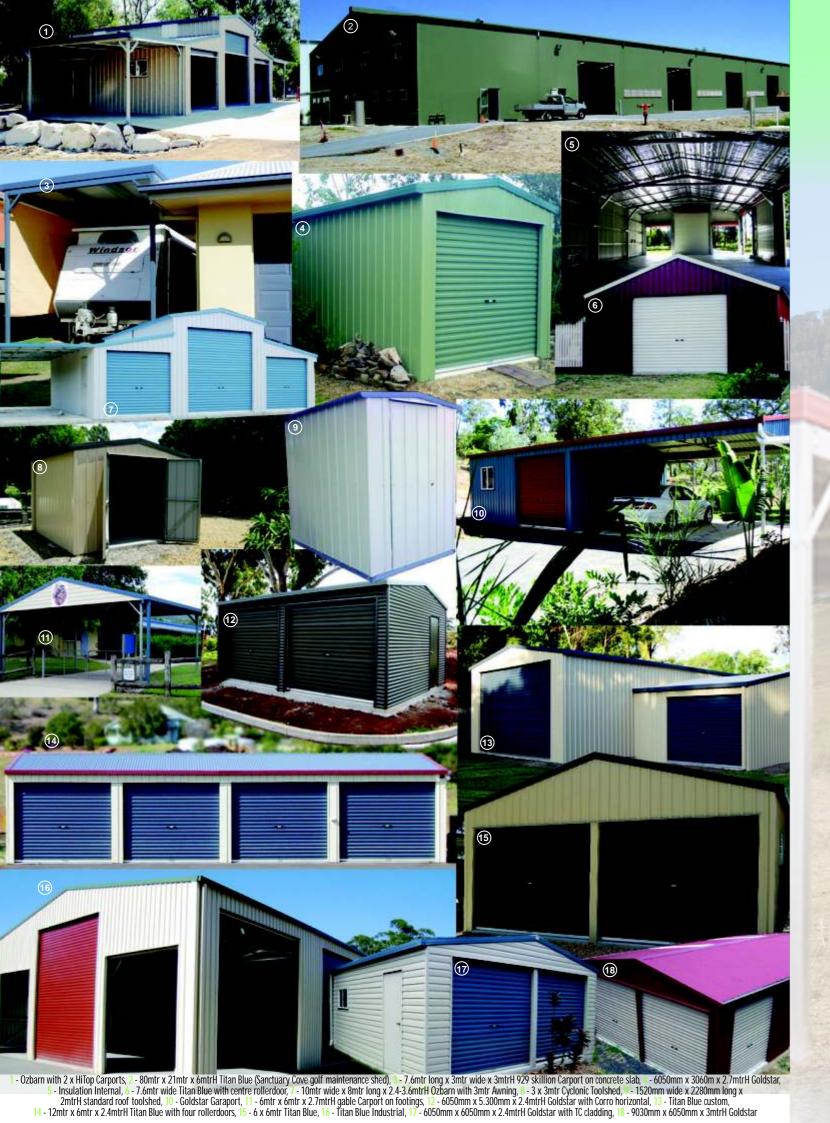

olshed standard sizes: 2280 x 1520 x 2000H 2280 x 2280 x 2000H

Gable & Hitop Skillion Roof Carport

Popular sizes: 6m x 3m x 2.4mH single car 6m x 6m x 2.4mH double car 9m x 6m x 2.4mH triple car

Just ask us!

Engineer designed wind rated Hitop Skillion Carport concrete footings or concrete slab

Cyclonic Gable Roof Toolshed designed for a concrete slab

The king on the land, huge internal space, guaranteed asset to any home. Engineer designed wind rated stables or 2 levels, horse floats, motor homes, tractor storage, boats...

Goldstar & Titan Blue Popular sizes for home:

> 6050 x 3060 single car 6050 x 6050 double car

6050 x 7600 (2 car + storage) 9030  $\times$  6050 (2 car + workshop)

Just ask us

Heavy duty, portal frame, traditional shed, from residential to heavy industrial, optional bay sizes, 15 degree pitch Engineer designed wind rated.