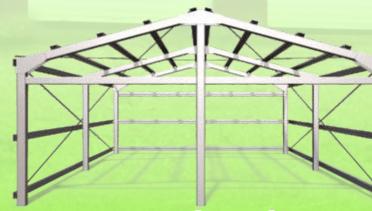

## ...Different Construction options

Titan Blue Heavy Duty
Traditional Bolted Plated Portal Frame

Heavy Duty, Columns and Rafters from backyards to heavy industrial

what do you want to do with YOUR TITAN?