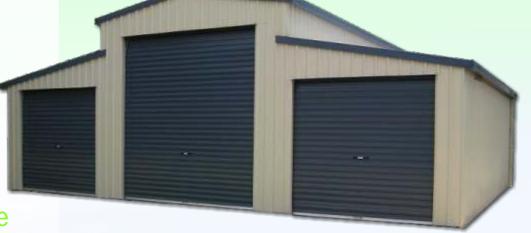

Goldstar & Titan Blue Popular sizes for home:

> 6050 x 3060 single car 6050 x 6050 double car

6050 x 7600 (2 car + storage) 9030  $\times$  6050 (2 car + workshop)

Just ask us

Heavy duty, portal frame, traditional shed, from residential to heavy industrial, optional bay sizes, 15 degree pitch Engineer designed wind rated.

## How big is YOUR TITAN?

| Some Popular LENGTH'S |  | Popular Gable WIDTH'S |  | Popular Wall HEIGHT'S |  |
|-----------------------|--|-----------------------|--|-----------------------|--|
| 6.050mm               |  | 3.060mm               |  | 2.4m                  |  |
| 7.600mm               |  | 3.810mm               |  | 2.7m                  |  |
| 9.030mm               |  | 4.610mm               |  | 3.0m                  |  |
| 10.500mm              |  | 5.320mm               |  | 3.3m                  |  |
| 12.020mm              |  | 6.050mm               |  | 3.6m                  |  |
| 15.000mm              |  | 6.910mm               |  | 3.9m                  |  |
| 17.985mm              |  | 7.600mm               |  | 4.2m                  |  |
| 21.350mm              |  | 9.120mm               |  | 4.5m                  |  |
| 24.400mm              |  | 12.200mm              |  | 4.8m                  |  |
| 27.450mm              |  | 15.000mm              |  | 5.1m                  |  |
| 30.500mm              |  | 18.000mm              |  | 5.4m                  |  |
|                       |  | 21.000mm              |  | 5.7m                  |  |
|                       |  |                       |  | 6.0m                  |  |