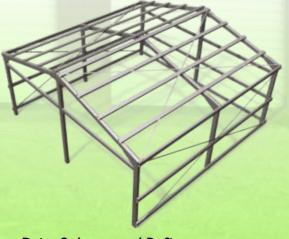

Goldstar & Titan Blue Popular sizes for home:

> 6050 x 3060 single car 6050 x 6050 double car

6050 x 7600 (2 car + storage) 9030  $\times$  6050 (2 car + workshop)

Just ask us

Heavy duty, portal frame, traditional shed, from residential to heavy industrial, optional bay sizes, 15 degree pitch Engineer designed wind rated.