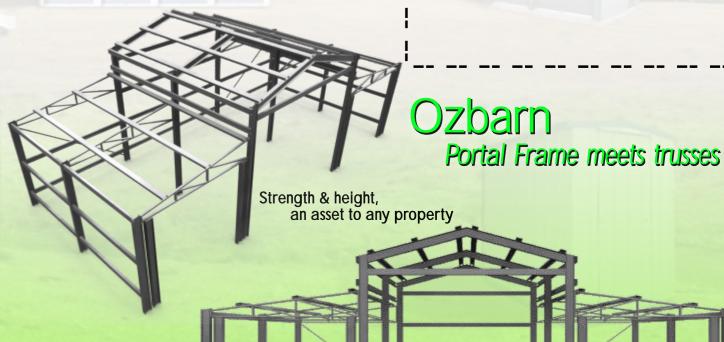

## ...Different Construction options

Titan Blue Heavy Duty
Traditional Bolted Plated Portal Frame

Heavy Duty, Columns and Rafters from backyards to heavy industrial

what do you want to do with YOUR TITAN?