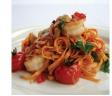

## TOMATO LINGUINI WITH CHILLI GARLIC PRAWNS

Serves 4

500 g Angelo's Tomato Linguini

5 L water

2 tbspn salt

½ cup olive oil

12 truss cherry tomatoes

16 green tiger prawns, peeled and de-veined

Cook Angelo's Tomato Linguini for 15 to 20 minutes in salted boiling water until *al dente*, then drain and set aside, reserving ½ a cup of pasta water.

Heat a large heavy-based fry pan and drizzle in a little olive oil. Cook the prawns on both sides until pink, remove from the heat and set aside. Add a little more oil to the pan and add in the sliced onion. Cook the onion until just soft, then add in the garlic, chillies and lemon zest, and cook until the garlic turns slightly opaque. Return the prawns to the pan and add in the pasta water, seasoning and parsley. Toss the pasta through the sauce until coated, adding a little more olive oil if the sauce looks too dry. Add the roasted tomatoes and serve immediately.

**Chef's tip:** This recipe can be used with any of the dry or fresh Angelo's pasta range, but, for something a little more special, try Angelo's Chilli Linguini or Parsley Fettuccine.

Recipe by: Dominique Rizzo, Pure Food Cooking