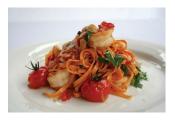

## TOMATO LINGUINI WITH CHILLI GARLIC PRAWNS

Serves 4

500 g Angelo's Tomato Linguini

5 L water

2 tbspn salt

½ cup olive oil

12 truss cherry tomatoes

16 green tiger prawns, peeled and de-veined

Cook Angelo's Tomato Linguini for 15 to 20 minutes in salted boiling water until *al dente*, then drain and set aside, reserving ½ a cup of pasta water.

Heat a large heavy-based fry pan and drizzle in a little olive oil. Cook the prawns on both sides until pink, remove from the heat and set aside. Add a little more oil to the pan and add in the sliced onion. Cook the onion until just soft, then add in the garlic, chillies and lemon zest, and cook until the garlic turns slightly opaque. Return the prawns to the pan and add in the pasta water, seasoning and parsley. Toss the pasta through the sauce until coated, adding a little more olive oil if the sauce looks too dry. Add the roasted tomatoes and serve immediately.