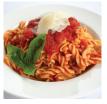

## TOMATO LINGUINI WITH CHILLI GARLIC PRAWNS

Serves 4

500 g Angelo's Tomato Linguini

5 L water

2 tbspn salt

½ cup olive oil

12 truss cherry tomatoes

16 green tiger prawns, peeled and de-veined

Cook Angelo's Tomato Linguini for 15 to 20 minutes in salted boiling water until *al dente*, then drain and set aside, reserving ½ a cup of pasta water.

Heat a large heavy-based fry pan and drizzle in a little olive oil. Cook the prawns on both sides until pink, remove from the heat and set aside. Add a little more oil to the pan and add in the sliced onion. Cook the onion until just soft, then add in the garlic, chillies and lemon zest, and cook until the garlic turns slightly opaque. Return the prawns to the pan and add in the pasta water, seasoning and parsley. Toss the pasta through the sauce until coated, adding a little more olive oil if the sauce looks too dry. Add the roasted tomatoes and serve immediately.