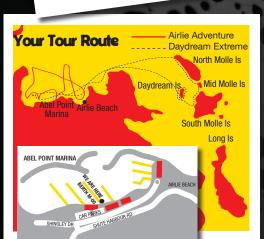

es before check in

+ FREE PHOTOS



Fun filled Jetskiing

### WHAT ABOUT SAFETY & WEATHER CONDITIONS?

Our ADVENTURE TOUR operates daily in most weather conditions

· A reasonable level of fitness is required as some conditions can be physically demanding( Daydream Extreme)

Thorough safety briefing & demonstrations provided by qualified tour guide

All safety gear & full riding apparel is supplied

●As a guide: Wind
-10 knots – Smooth, dry ride.
- 15 knots – partly smooth, some
choppy small waves
20 knots plus – Choppy water, spray
and large waves

For bookings contact your travel agent/tour desk or call us on

ietskitour.com.au



AGENT



private fish feed at daydream's living reef. feed barramundi, hold baby sharks, pat our stingrays.



themed mini golf





action packed jetskiing



Sea turtle encounters

where we are & where you go