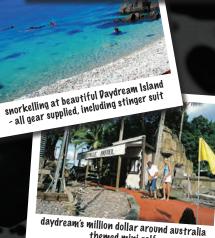

the challenge of open water jetskiing experiencing the Whitsundays amazing offshore islands... our destination .... the beautiful Daydream Island Resort. TOUR INCLUDES:

Approximately 50 kms of action packed jetskiing 2 hours on beautiful Daydream Island Delicious lunch at Boathouse Bakery

All riding apparel, safety gear & bottled water Your choice of Private fish feeding tour or snorkelling or

Check-in/brief: 11.30am Departure: 12.30pm Return: 4.30pm

FREE courtesy bus pick up approximately 15 minutes before check in

For bookings contact your travel agent/tour desk or call us on

ietskitour.com.au

AGENT

private fish feed at daydream's living reef. feed barramundi, hold baby sharks, pat our stingrays.

themed mini golf

action packed jetskiing