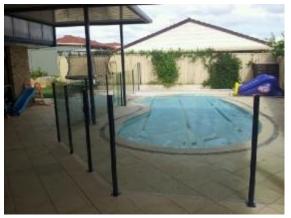

## Luxury Pool Glass Fencing & Balustrades in Perth

<u>Precise Glass Fencing</u> Perth are based in South Perth, Western Australia. We service all of Perth and Western Australia, specialising in Quality Pool Glass Fencing, Balustrades, Frameless and Semi Frameless Glass Fencing and more.

All of our work is **compliant with Australian rules and regulations** and our 10mm and 12mm toughened glass is made specifically to last in **Australian conditions**. Along with high quality glass we only use duplex 2205 stainless steel, 316 marine grade stainless steel and high quality aluminium posts to ensure your fence is installed to the **highest standard**.