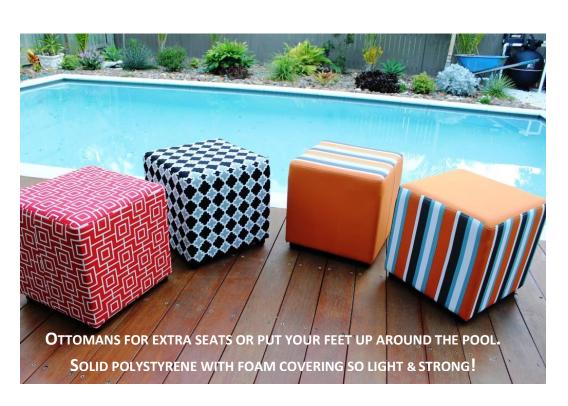

## BRING THE OUTSIDE IN AND THE INSIDE OUT!

The boldness of Warwick's stripes and versatility of their stunning new geometrics will leave you wanting to live outside permanently.

Specifically developed for the outdoors in both design and vibrancy, these fabrics perform in a diverse range of settings year round.

Indoor and outdoor - ideal for pool areas, outdoor dining and open lounge areas.

Complete versatility with reversible patterns and dual-purpose fabrics.

Environmentally friendly - clean manufacturing, dry yarn colouring and biodegradable dies all lead to a healthy lifestyle.