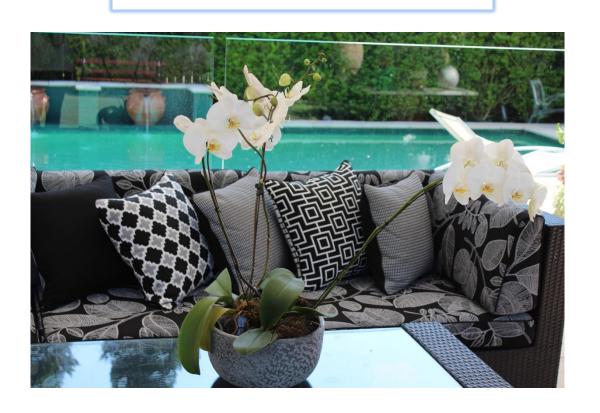

## BRING THE OUTSIDE IN AND THE INSIDE OUT!

The boldness of Warwick's stripes and versatility of their stunning new geometrics will leave you wanting to live outside permanently.

Specifically developed for the outdoors in both design and vibrancy, these fabrics perform in a diverse range of settings year round.

Indoor and outdoor - ideal for pool areas, outdoor dining and open lounge areas.

Complete versatility with reversible patterns and dual-purpose fabrics.

Environmentally friendly - clean manufacturing, dry yarn colouring and biodegradable dies all lead to a healthy lifestyle.