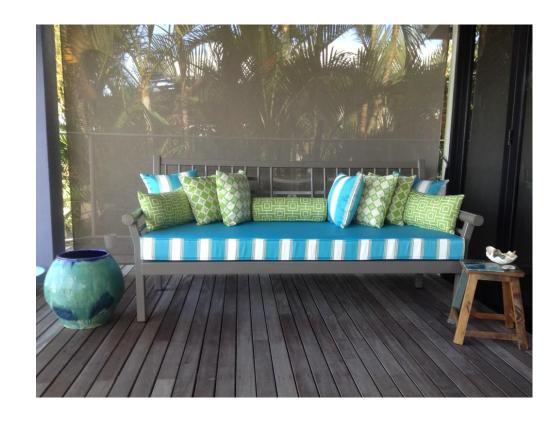

## BRING THE OUTSIDE IN AND THE INSIDE OUT!

The boldness of Warwick's stripes and versatility of their stunning new geometrics will leave you wanting to live outside permanently.

Specifically developed for the outdoors in both design and vibrancy, these fabrics perform in a diverse range of settings year round.

Indoor and outdoor - ideal for pool areas, outdoor dining and open lounge areas.

Complete versatility with reversible patterns and dual-purpose fabrics.

Environmentally friendly - clean manufacturing, dry yarn colouring and biodegradable dies all lead to a healthy lifestyle.