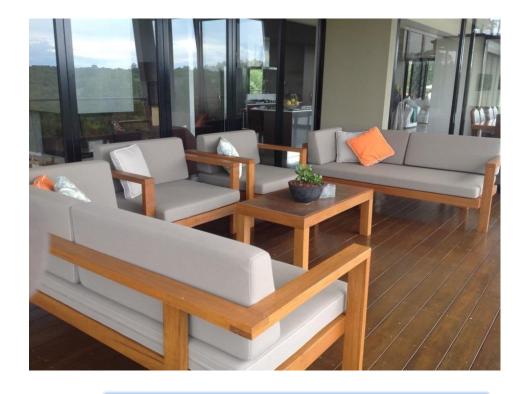

## BRING THE OUTSIDE IN AND THE INSIDE OUT!

The boldness of Warwick's stripes and versatility of their stunning new geometrics will leave you wanting to live outside permanently.

Specifically developed for the outdoors in both design and vibrancy, these fabrics perform in a diverse range of settings year round.

Indoor and outdoor - ideal for pool areas, outdoor dining and open lounge areas.

Complete versatility with reversible patterns and dual-purpose fabrics.

Environmentally friendly - clean manufacturing, dry yarn colouring and biodegradable dies all lead to a healthy lifestyle.