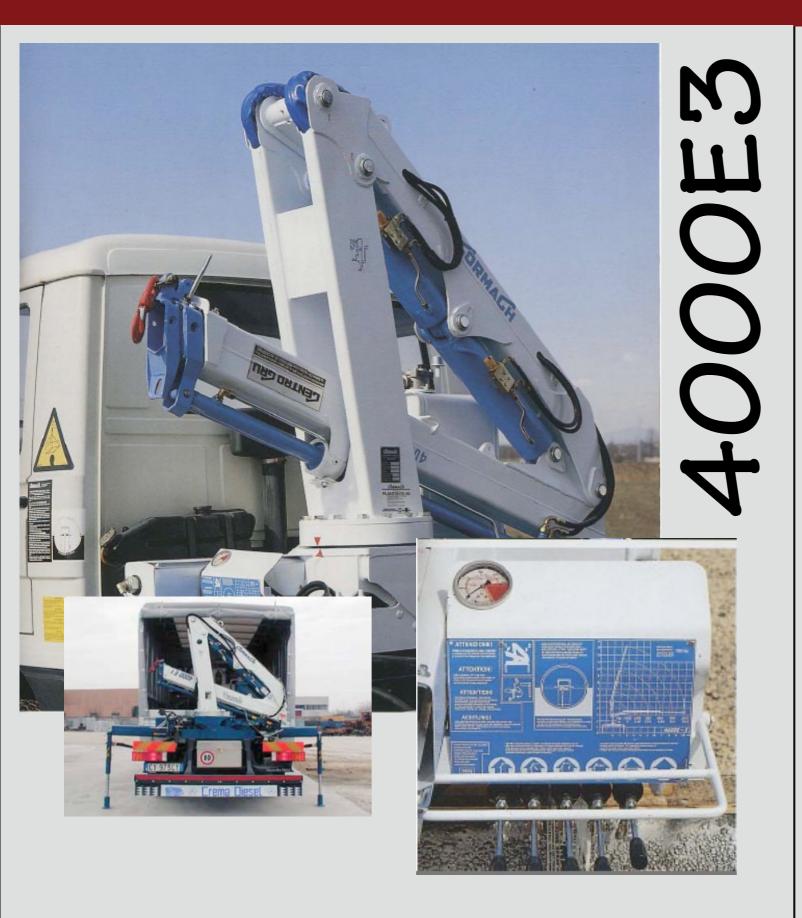

Leviweight offers the complete range of Cormach crane trucks. The 4000 E series is a versatile solution for many industries - construction, waste handling, local government and more.