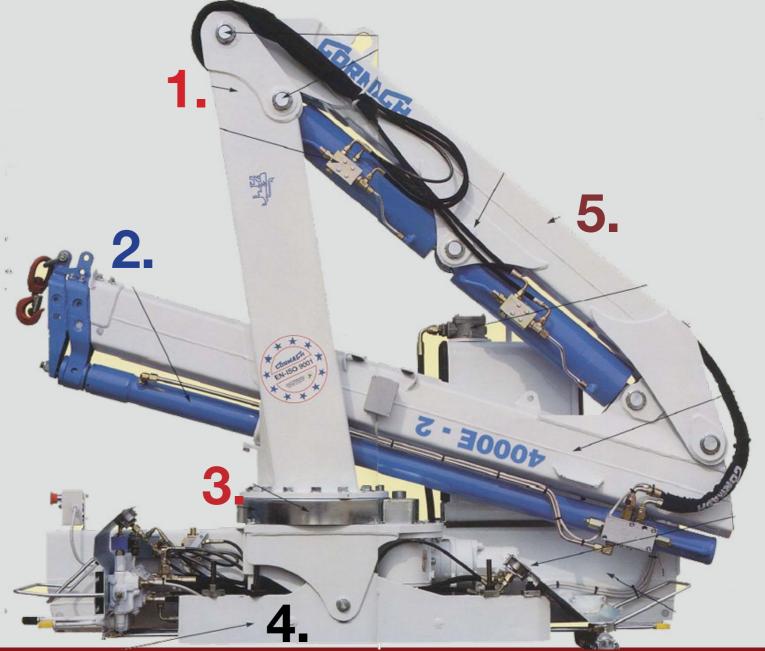

## FEATURES:

- 1. Close Swivel post with maximum torsional rigidity
- 2. Telescopic cylinders with very long stroke for a maximum hydraulic range
- 3. Highly resistant base roller bearing, outstanding motion precision, very little friction, no wear.
- 4. 3 point linkage as required by the leading truck producers.
- 5. Shaped arm with closed section, max resistance to torsional stress, and light structure.