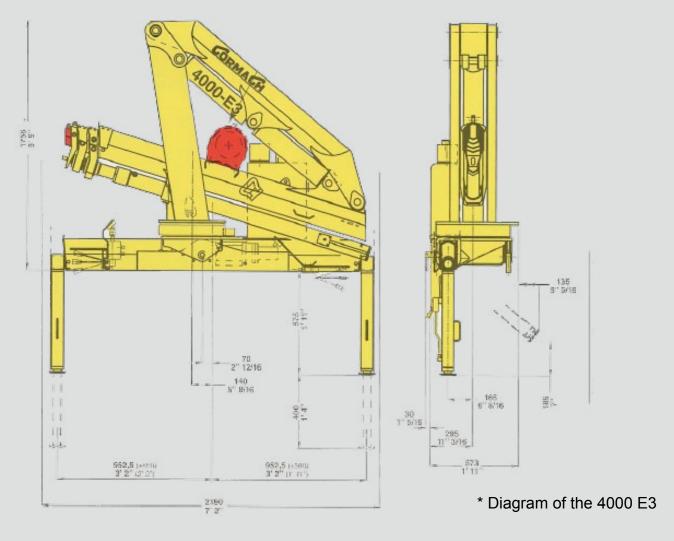

Leviweight offers the complete range of Cormach crane trucks. The 4000 E series is a versatile solution for many industries - construction, waste handling, local government and more.

## FEATURES:

- 1. Close Swivel post with maximum torsional rigidity
- 2. Telescopic cylinders with very long stroke for a maximum hydraulic range
- 3. Highly resistant base roller bearing, outstanding motion precision, very little friction, no wear.
- 4. 3 point linkage as required by the leading truck producers.
- 5. Shaped arm with closed section, max resistance to torsional stress, and light structure.

































Basket











## www.leviweight.com