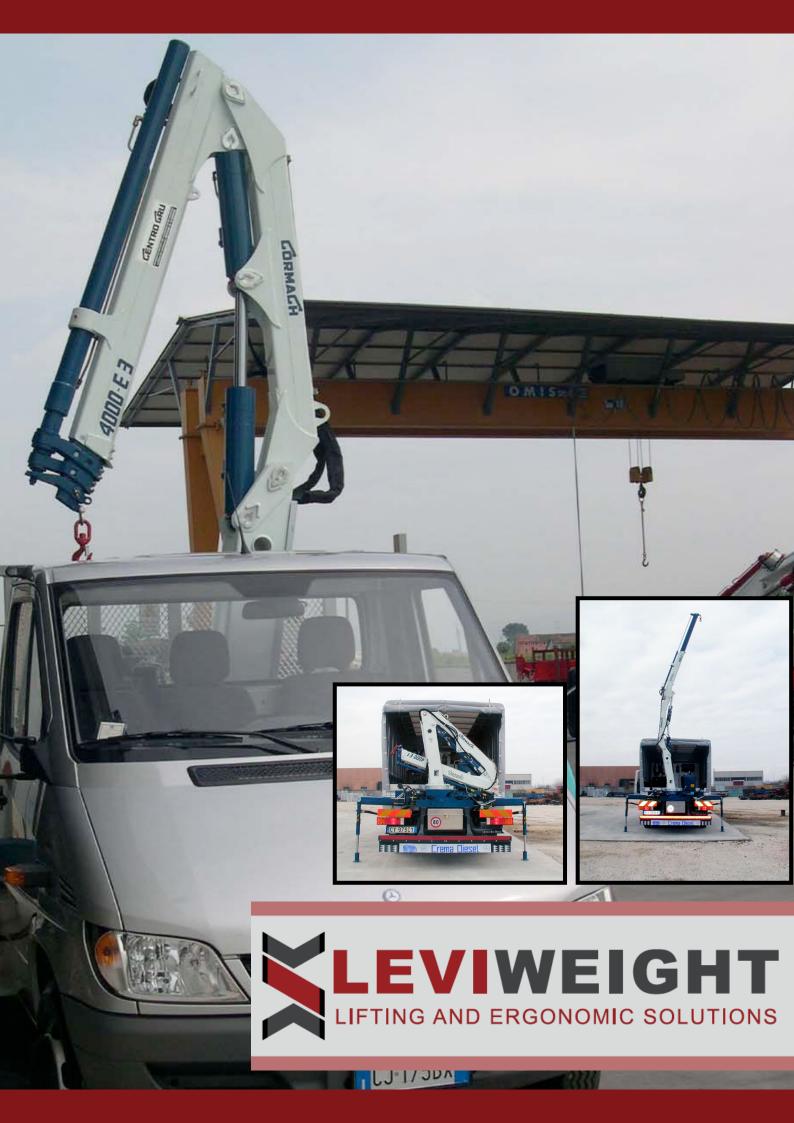

Leviweight offers the complete range of Cormach crane trucks. The 4000 E series is a versatile solution for many industries - construction, waste handling, local government and more.