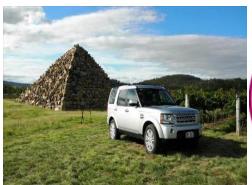

## PACKAGE 1 Wine Escape for 2 adults staying in the Folly

- 2 night's accommodation in the Folly exclusive use
- Afternoon tea on arrival
- Breakfasts- juice, cereals, fruit, yoghurt, eggs, bacon, bread, homemade jams, selection of teas and coffees
- Complimentary bottle of wine with cheese platter
- Tour in the luxurious comfort of a Land Rover Discovery. Pick up and return to the Folly
- Full day tour of Tenterfield/ Ballandean attractions with 2 Course Lunch at Award winning winery
- Morning Coffee at the Bramble Patch
- Visits to 4 Award winning wineries- 5 star rated Symphony Hill, Golden Grove ,Ballandean Estate and Twisted Gum
- Return to the Folly
- Port and chocolates

## PACKAGE 2 Wine Escape Group (2 couples/4 adults staying in the Folly)

- 2 night's accommodation in the Folly
- Breakfasts juice, cereals, fruit, yoghurt, eggs, bacon, bread, homemade jams, selection of teas and coffees
- Afternoon tea on arrival
- Complimentary bottle of wine and cheese platter
- Tour in the luxurious comfort of a Land Rover Discovery. Pick up and return to the Folly
- Full day tour of Tenterfield/Ballandean attractions with 2 Course Lunch at Award winning winery
- Morning Coffee at the Bramble Patch
- Visit 4 Award winning wineries- 5 star rated Symphony Hill, Golden Grove, Ballandean Estate and Twisted Gum
- Return to the Folly
- Port and chocolates