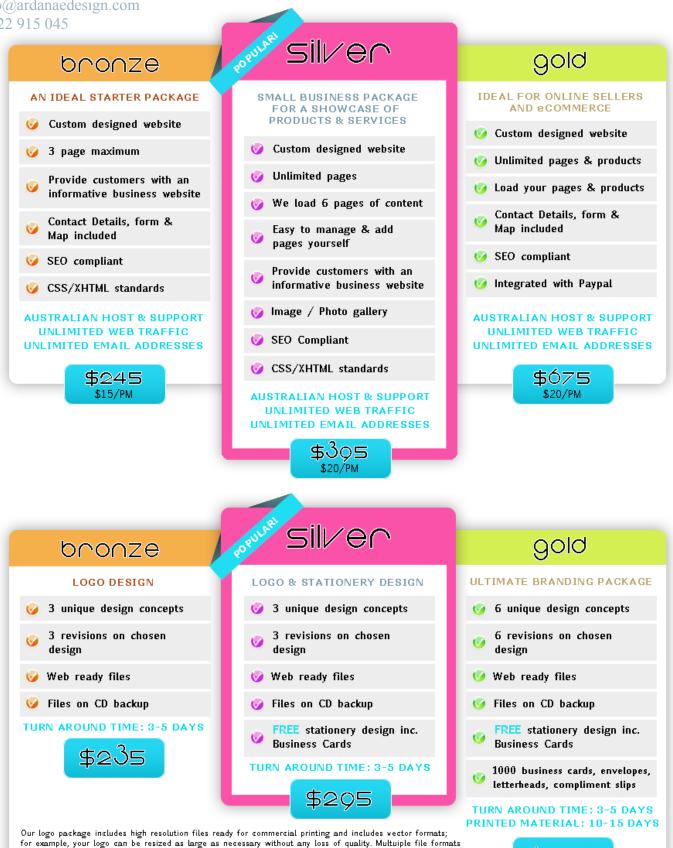

W | www.ardanaedesign.com E | info@ardanaedesign.com M | 0422 915 045

for web usage are also supplied.



We specialise in a range of areas so if you cannot find what you are looking for please fill in our client quote request form and we will respond within 1 day.



\$445



W | www.ardanaedesign.com E | info@ardanaedesign.com M | 0422 915 045

| rlyers |        |        |           |       |     |          |
|--------|--------|--------|-----------|-------|-----|----------|
| SIZE   | SIDES  | WEIGHT | FOLDS     | PRICE | QTY | DELIVERY |
| A4     | single | 130gsm | •         | \$289 | 500 | <b>Ø</b> |
|        | double | 130gsm | •         | \$389 | 500 | <b>Ø</b> |
|        | double | 150gsm | half fold | \$410 | 500 | <b>Ø</b> |
| A5     | single | 130gsm | •         | \$269 | 500 | Ø        |
|        | double | 130gsm | •,        | \$289 | 500 | <b>Ø</b> |

| poster | S      |