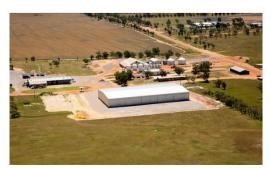

m |
| Bay Spacing                    | 8.0m             |
| Clearance Height               | 6.5m             |



#### **Erection Phase**



**Completed Project** 

| CLADDING, GUTTERS & DOWNPIPES |                     |  |
|-------------------------------|---------------------|--|
| Cladding Profile              | Trimdek®            |  |
| Roof Cladding Finish          | Zincalume, 0.47 TCT |  |
| Wall cladding Finish          | Zincalume, 0.47 TCT |  |
| Gutter Finish                 | Zincalume           |  |
| Downpipe Finish               | Zincalume           |  |

Universal Beam (RSJ)

Parallel Cord Web Truss

Shot Blasted Class 2 - Painted Industrial Enamel 75 Microns

10 x 6.5H x 16W Clearspan Openings

20 x 6.5H x 8W Sliding Doors

Gutters tapered to each corner

4 x PA Doors



### **Aerial View**

### Other

1618-141001-7

**P** 1800 800 909

**CUSTOM FEATURES** 

**Doors & Openings** 

CONSTRUCTION

**Column Construction** 

**Rafter Construction** 

**Steelwork Treatment** 

**F** 1800 800 910

E sales@wheatbeltsteel.com.au

© 2014 WBS Group Pty Ltd

W www.wheatbeltsteel.com.au