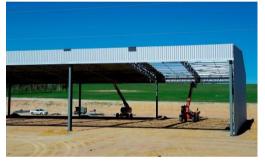

10 x 6.5H x 16W Clearspan Openings

Client runs a well managed 22,000 hectare farming operation in the Shire of Mingenew and required a secure storage shed for the protection of agricultural machinery and implements. Clear accessibility was essential to allow for road trains, seeding bars, harvesters, comb fronts and chaser bins. With the client's property being testament to a tidy and efficient organisation, top quality and finish of the building wasn't optional.