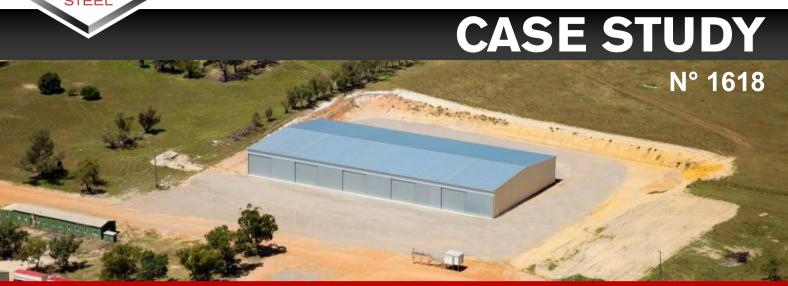

# 80 x 40 x 7.9MTR MACHINERY SHED

| CLIENT   | S&C Smart Pty Ltd           |
|----------|-----------------------------|
| YEAR     | 2014                        |
| PURPOSE  | Machinery Storage           |
| LOCATION | Mingenew, Western Australia |



10 x 6.5H x 16W Clearspan Openings



Client runs a well managed 22,000 hectare farming operation in the Shire of Mingenew and required a secure storage shed for the protection of agricultural machinery and implements. Clear accessibility was essential to allow for road trains, seeding bars, harvesters, comb fronts and chaser bins. With the client's property being testament to a tidy and efficient organisation, top quality and finish of the building wasn't optional.

### WHEATBELT STEEL'S ANSWER

A 3.200 square metre fully enclosed 80m x 4