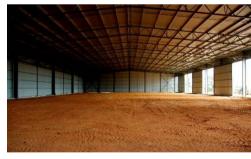

### **Aerial View**

### **SHED CONFIGURATION & DIMENSIONS**

| Configuration                  | Fully Enclosed   |
|--------------------------------|------------------|
| Overall Dimensions (L x W x H) | 80m x 40m x 7.9m |
| Bay Spacing                    | 8.0m             |
| Clearance Height               | 6.5m             |