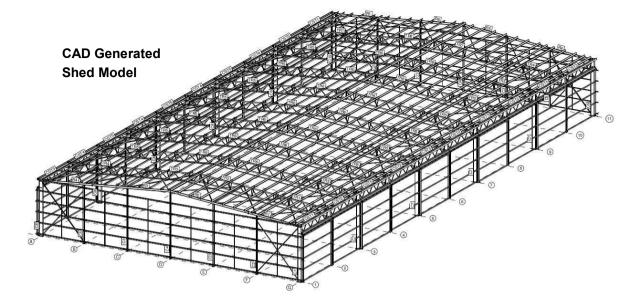

### WHEATBELT STEEL'S ANSWER

A 3.200 square metre fully enclosed 80m x 40m x 7.9m structural web truss shed incorporating 8mtr sliding doors the entire length of each shed side with a 6.5mtr clearance height. The design includes 10 x 16m Clear span trusses which allow an opening of 16mtr per section to enable maximum accessibility.

Universal Beam (RSJ)

Parallel Cord Web Truss

Shot Blasted Class 2 - Painted Industrial Enamel 75 Microns

10 x 6.5H x 16W Clearspan Openings

20 x 6.5H x 8W Sliding Doors

Gutters tapered to each corner

4 x PA Doors