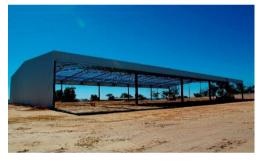

### WHEATBELT STEEL'S ANSWER

A 3.200 square metre fully enclosed 80m x 40m x 7.9m structural web truss shed incorporating 8mtr sliding doors the entire length of each shed side with a 6.5mtr clearance height. The design includes 10 x 16m Clear span trusses which allow an opening of 16mtr per section to enable maximum accessibility.

### **SHED CONFIGURATION & DIMENSIONS**

| Configuration                  | Fully Enclosed   |
|--------------------------------|------------------|
| Overall Dimensions (L x W x H) | 80m x 40m x 7.9m |
| Bay Spacing                    | 8.0m             |
| Clearance Height               | 6.5m             |