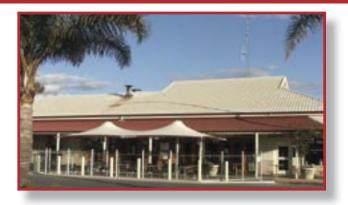

The restaurant has a cosy wood-fire to add ambience in winter and airconditioning in summer with the alfresco area jutting into the main street of Port Broughton to provide great views of the jetty and the bay, particularly at sunset in summer .