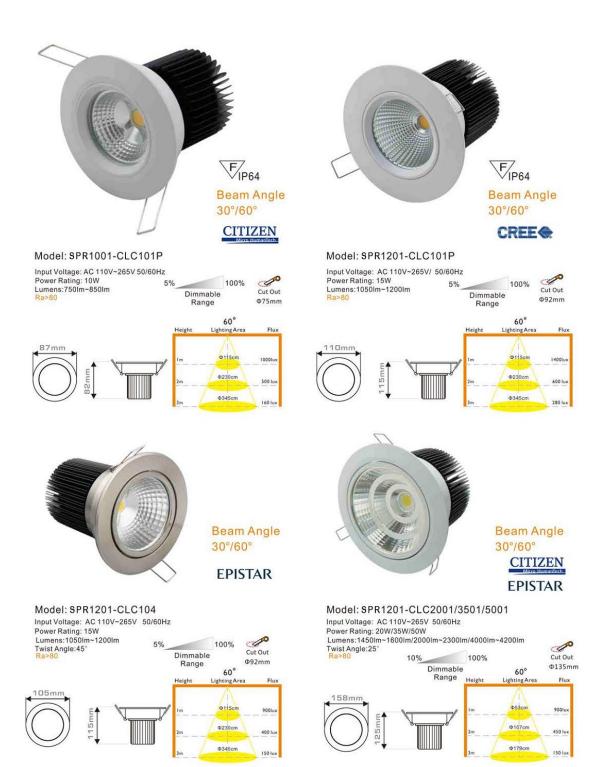

## COB LED DOWNLIGHTS

| Model            | Voltage    | Lumens      | Power | Cut out | LED type | Size     | Dimmable |
|------------------|------------|-------------|-------|---------|----------|----------|----------|
| SPR 501-CLC104   | AC110-265V | 420-460Im   | 5W    | Φ75     | CREE     | Φ87X53   | Yes      |
| SPR 701-CLC104   | AC110-265V | 600-650lm   | 7W    | Φ75     | CREE     | Φ87X53   | Yes      |
| SPR 1001-CLC106  | AC110-265V | 800-900lm   | 10W   | Φ75     | CREE     | Φ87X82   | Yes      |
| SPR 1001-CLC102P | AC110-265V | 800-900lm   | 10W   | Φ75     | CREE     | Φ87X82   | Yes Vipe |
| SPR 1001-CLC107  | AC110-265V | 800-900lm   | 10W   | Φ92     | CREE     | Ф105X105 | Yes      |
| SPR1201-CLC105   | AC110-265V | 900-1000lm  | 12W   | Ф92     | CREE     | Φ105X105 | Yes      |
| SPR1201-CLC106   | AC110-265V | 1050-1200lm | 15W   | Ф92     | CREE     | Ф105X115 | Yes      |

## EPISTAR LED inside

Color: 0 2700K 0 3000K 0 4000K 0 5000K ( CREE® )
0 3000K 0 4000K 0 6000K (EPISTAR )
0 3000K 0 5000K (CITIZEN )

SILVER

Beam Angle:30°/60° Twist:45°

| Model            | Voltage    | Lumens      | Power | Cut out | LED type | Size     | Dimmable |
|------------------|------------|-------------|-------|---------|----------|----------|----------|
| SPR 501-CLC103   | AC110-265V | 420-460lm   | 5W    | Φ75     | EPISTAR  | Φ87X53   | Yes      |
| SPR 701-CLC 103  | AC110-265V | 600-650lm   | 7W    | Φ75     | EPISTAR  | Φ87X53   | Yes      |
| SPR 701-CLC105B  | AC110-265V | 600-650lm   | 7W    | Φ92     | EPISTAR  | Φ87X53   | Yes      |
| SPR 901-CLC101   | AC110-265V | 650-720lm   | 9W    | Φ75     | EPISTAR  | Φ87X82   | Yes      |
| SPR 1001-CLC104  | AC110-265V | 800-900lm   | 10W   | Φ75     | EPISTAR  | Ф87X82   | Yes      |
| SPR 1001-CLC101P | AC110-265V | 750-850lm   | 10W   | Φ75     | EPISTAR  | Ф87X82   | Yes FIPS |
| SPR901-CLC102B   | AC110-265V | 800-900lm   | 10W   | Φ92     | EPISTAR  | Ф87X82   | Yes      |
| SPR 1001-CLC105  | AC110-265V | 800-900lm   | 10W   | Ф92     | EPISTAR  | Φ105X105 | Yes      |
| SPR 1201-CLC103  | AC110-265V | 900-1000lm  | 12W   | Ф92     | EPISTAR  | Φ105X105 | Yes      |
| SPR 1201-CLC104  | AC110-265V | 1050-1200lm | 15W   | Ф92     | EPISTAR  | Φ105X115 | Yes      |
|                  |            |             |       |         |          |          |          |