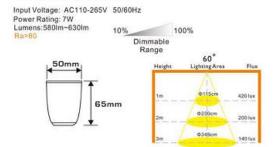

#### Model: SRP901-SPC101 Input Voltage: AC 110V~265V 50/60Hz Power Rating: 9W Lumens: 670Im~750Im