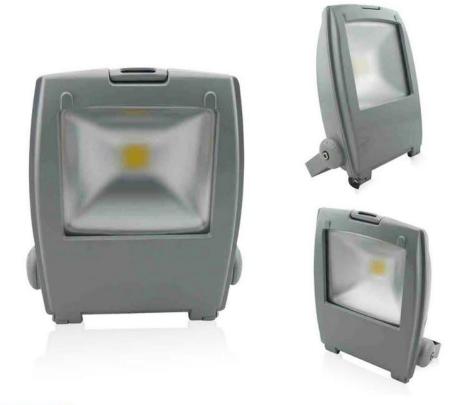

# LED FLOODLIGHTS

| Model         | Voltage    | Lumens      | Power | LED type  | Size        |
|---------------|------------|-------------|-------|-----------|-------------|
| SPR 1201-FL11 | AC110-265V | 800-1000lm  | 10W   | BRIDGELUX | 180X140X80  |
| SPR 1201-FL21 | AC110-265V | 1600-2000lm | 20W   | BRIDGELUX | 290X120X120 |
| SPR 1201-FL31 | AC110-265V | 2400-2800lm | 30W   | BRIDGELUX | 290X220X120 |
| SPR 1201-FL51 | AC110-265V | 4000-4500lm | 50W   | BRIDGELUX | 355X290X145 |
| SPR 1201-FL71 | AC110-265V | 5600-6300lm | 70W   | BRIDGELUX | 355X290X145 |

| Model         | Voltage    | Lumens      | Power | LED type  | Size        |
|---------------|------------|-------------|-------|-----------|-------------|
| SPR1201-FL10  | AC110-265V | 800-1000lm  | 10W   | BRIDGELUX | 87X115X90   |
| SPR1201-FL20  | AC110-265V | 1600-2500lm | 20W   | BRIDGELUX | 180X140X105 |
| SPR1201-FL30  | AC110-265V | 2400-2800lm | 30W   | BRIDGELUX | 225X188X133 |
| SPR1201-FL70  | AC110-265V | 5600-8300lm | 70W   | BRIDGELUX | 285X360X110 |
| SPR1201-FL80  | AC110-265V | 6400-7500lm | 80W   | BRIDGELUX | 285X360X110 |
| SPR1201-FL101 | AC110-265V | 8000-1000lm | 100W  | BRIDGELUX | 285X370X110 |
|               |            |             |       |           |             |

Model: SPR1201-FL51 SPR1201-FL71

Input Voltage: AC 110V~265V 50/60Hz Power Rating: 50W/70W Lumens:4000Im~4500Im/5600Im~6300Im Shell Materials: Aluminum

Model: SPR1201-FL102 SPR1201-FL1402

Input Voltage: AC 110V~265V 50/60Hz Power Rating: 100W/140W Lumens:8000Im~10000Im/10000Im/~11000Im Shell Materials: Aluminum

Model: SPR1201-FL80 SPR1201-FL101

Input Voltage: AC 110V~265V 50/60Hz Power Rating: 80W/100W Lumens:6400Im~7500Im/8000Im~10000Im Shell Materials: Aluminum

Model: SPR1201-FL103 SPR1201-FL1401

Input Voltage: AC 110V~265V 50/60Hz Power Rating: 100W/160W Lumens:8000lm~1000lm/11200lm~13000lm Shell Materials: Aluminum