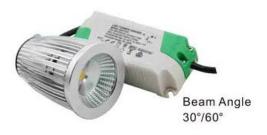

## COB LED SPOTLIGHT

Ra > 80

Color: • 2700K • 3000K • 4000K • 5000K ( CREE • )
• 3000K • 4000K • 6000K ( EPISTAR )
• 3000K • 5000K (CITIZEN )

Beam Angle: 30°/60° Base: MR16/GU10/GU5.3/E27

|            | П          | П     |     |
|------------|------------|-------|-----|
| TT<br>MR16 | BB<br>GUI0 | GUS.3 | E17 |