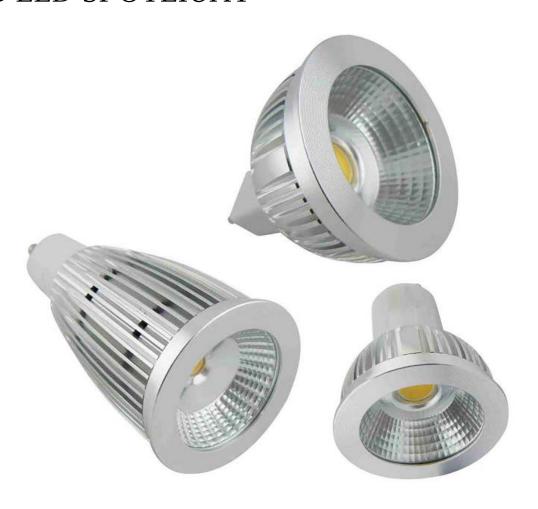

## COB LED SPOTLIGHT

Ra > 80

Color: • 2700K • 3000K • 4000K • 5000K ( CREE • )
• 3000K • 4000K • 6000K ( EPISTAR )
• 3000K • 5000K (CITIZEN )

Beam Angle: 30°/60° Base: MR16/GU10/GU5.3/E27

|            | П          | П     |     |
|------------|------------|-------|-----|
| TT<br>MR16 | BB<br>GUI0 | GUS.3 | E17 |

| Model           | Voltage    | Lumens    | Power | LED type       | Size    | Dimmable |
|-----------------|------------|-----------|-------|----------------|---------|----------|
| SPR 401-SPC103  | AC110-265V | 380-420lm | 4.5W  | EPISTAR        | ∘50X62  | No       |
| SPR 401-SPC 103 | AC/DC12V   | 380-420lm | 4.5W  | EPISTAR        | Φ50X62  | No       |
| SPR 401-SPC 104 | AC110-265V | 380-420lm | 4.5W  | CREE           | Ф50X62  | No       |
| SPR 401-SPC 104 | AC/DC12V   | 380-420lm | 4.5W  | CREE           | Φ50X62  | No       |
| SPR 501-SPC102  | AC110-265V | 470-520lm | 5W    | <b>EPISTAR</b> | Ф50X85  | Yes      |
| SPR 501-SPC102  | AC/DC12V   | 470-520lm | 5W    | EPISTAR        | Ф50X85  | No       |
| SPR 501-SPC103  | AC110-265V | 500-550lm | 6W    | CREE           | Ф50X85  | Yes      |
| SPR 501-SPC 103 | AC/DC12V   | 500-550lm | 6W    | CREE           | Ф50X85  | No       |
| SPR 701-SPC 103 | AC110-265V | 580-630lm | 7W    | EPISTAR        | Ф50X105 | Yes      |
| SPR701-SPC105   | AC110-265V | 580-630lm | 7W    | CREE           | Φ50X105 | Yes      |
| SPR701-SPC104   | AC 12V     | 600-650lm | 8W    | CITIZEN        | Ф50X100 | Yes      |
|                 |            |           |       |                |         |          |