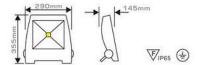

# LED FLOODLIGHTS

| Model         | Voltage    | Lumens      | Power | LED type  | Size        |
|---------------|------------|-------------|-------|-----------|-------------|
| SPR 1201-FL11 | AC110-265V | 800-1000lm  | 10W   | BRIDGELUX | 180X140X80  |
| SPR 1201-FL21 | AC110-265V | 1600-2000lm | 20W   | BRIDGELUX | 290X120X120 |
| SPR 1201-FL31 | AC110-265V | 2400-2800lm | 30W   | BRIDGELUX | 290X220X120 |
| SPR 1201-FL51 | AC110-265V | 4000-4500lm | 50W   | BRIDGELUX | 355X290X145 |
| SPR 1201-FL71 | AC110-265V | 5600-6300lm | 70W   | BRIDGELUX | 355X290X145 |

Model: SPR1201-FL51 SPR1201-FL71

Input Voltage: AC 110V~265V 50/60Hz Power Rating: 50W/70W Lumens:4000Im~4500Im/5600Im~6300Im Shell Materials: Aluminum

Model: SPR1201-FL102 SPR1201-FL1402

Input Voltage: AC 110V~265V 50/60Hz Power Rating: 100W/140W Lumens:8000Im~10000Im/10000Im/~11000Im Shell Materials: Aluminum