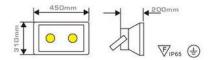

# LED FLOODLIGHTS

| Model         | Voltage    | Lumens      | Power | LED type  | Size        |
|---------------|------------|-------------|-------|-----------|-------------|
| SPR 1201-FL11 | AC110-265V | 800-1000lm  | 10W   | BRIDGELUX | 180X140X80  |
| SPR 1201-FL21 | AC110-265V | 1600-2000lm | 20W   | BRIDGELUX | 290X120X120 |
| SPR 1201-FL31 | AC110-265V | 2400-2800lm | 30W   | BRIDGELUX | 290X220X120 |
| SPR 1201-FL51 | AC110-265V | 4000-4500lm | 50W   | BRIDGELUX | 355X290X145 |
| SPR 1201-FL71 | AC110-265V | 5600-6300lm | 70W   | BRIDGELUX | 355X290X145 |

Model: SPR1201-FL51 SPR1201-FL71

Input Voltage: AC 110V~265V 50/60Hz Power Rating: 50W/70W Lumens:4000Im~4500Im/5600Im~6300Im Shell Materials: Aluminum

Model: SPR1201-FL102 SPR1201-FL1402

Input Voltage: AC 110V~265V 50/60Hz Power Rating: 100W/140W Lumens:8000Im~10000Im/10000Im/~11000Im Shell Materials: Aluminum