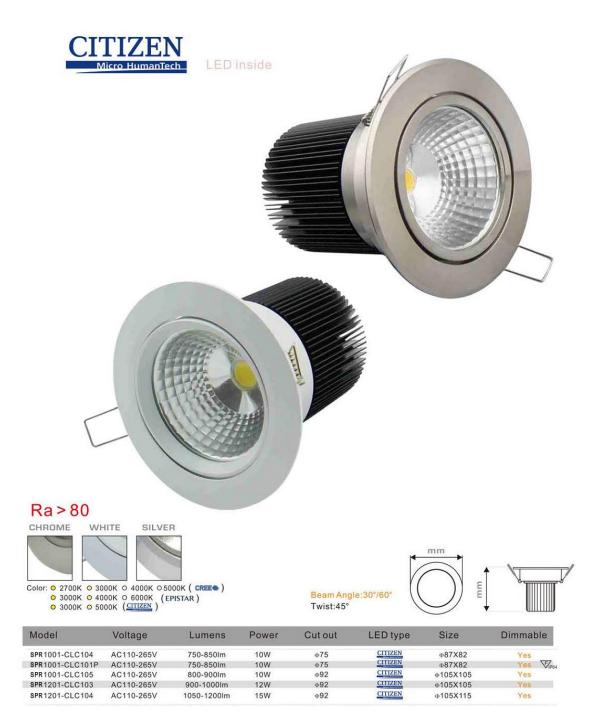

## EPISTAR LED inside

Color: 0 2700K 0 3000K 0 4000K 0 5000K ( CREE® )
0 3000K 0 4000K 0 6000K (EPISTAR )
0 3000K 0 5000K (CITIZEN )

SILVER

Beam Angle:30°/60° Twist:45°

| Model            | Voltage    | Lumens      | Power | Cut out | LED type | Size     | Dimmable |
|------------------|------------|-------------|-------|---------|----------|----------|----------|
| SPR 501-CLC103   | AC110-265V | 420-460lm   | 5W    | Φ75     | EPISTAR  | Φ87X53   | Yes      |
| SPR 701-CLC 103  | AC110-265V | 600-650lm   | 7W    | Φ75     | EPISTAR  | Φ87X53   | Yes      |
| SPR 701-CLC105B  | AC110-265V | 600-650lm   | 7W    | Φ92     | EPISTAR  | Φ87X53   | Yes      |
| SPR 901-CLC101   | AC110-265V | 650-720lm   | 9W    | Φ75     | EPISTAR  | Φ87X82   | Yes      |
| SPR 1001-CLC104  | AC110-265V | 800-900lm   | 10W   | Φ75     | EPISTAR  | Ф87X82   | Yes      |
| SPR 1001-CLC101P | AC110-265V | 750-850lm   | 10W   | Φ75     | EPISTAR  | Ф87X82   | Yes FIPS |
| SPR901-CLC102B   | AC110-265V | 800-900lm   | 10W   | Φ92     | EPISTAR  | Ф87X82   | Yes      |
| SPR 1001-CLC105  | AC110-265V | 800-900lm   | 10W   | Ф92     | EPISTAR  | Φ105X105 | Yes      |
| SPR 1201-CLC103  | AC110-265V | 900-1000lm  | 12W   | Ф92     | EPISTAR  | Φ105X105 | Yes      |
| SPR 1201-CLC104  | AC110-265V | 1050-1200lm | 15W   | Ф92     | EPISTAR  | Φ105X115 | Yes      |
|                  |            |             |       |         |          |          |          |