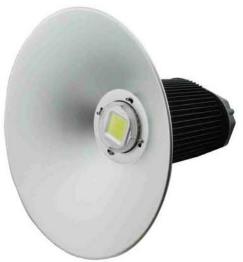

# LED HIGH BAY

| Model          | Voltage    | Lumens        | Power | LED type  | Size     |
|----------------|------------|---------------|-------|-----------|----------|
| SPR1201-HB3001 | AC110-265V | 2600-3000lm   | 30W   | BRIDGELUX | Ф160X65  |
| SPR1201-HB5001 | AC110-265V | 4000-5000lm   | 50W   | BRIDGELUX | Φ160X110 |
| SPR1201-HB7001 | AC110-265V | 5600-7000lm   | 70W   | BRIDGELUX | Ф160X150 |
| SPR1201-HB8001 | AC110-265V | 7000-8000lm   | 80W   | BRIDGELUX | Φ160X150 |
| SPR1201-HB1001 | AC110-265V | 8000-9000lm   | 100W  | BRIDGELUX | Ф160X190 |
| SPR1201-HB1201 | AC110-265V | 10000-11000lm | 120W  | BRIDGELUX | Φ420X430 |
| SPR1201-HB1501 | AC110-265V | 12000-13000lm | 150W  | BRIDGELUX | Ф250X190 |
| SPR1201-HB2001 | AC110-265V | 15000-17000lm | 200W  | BRIDGELUX | Ф250Х260 |
|                |            |               |       |           |          |