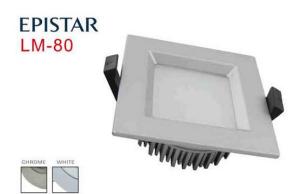

LM-80 Color: • 3000K • 4000K • 5000K • 6000K (EPISTAR)

Beam Angle: 120°

| Model          | Voltage    | Lumens      | Power | Cut out | LED type | Size    | Dimmable |
|----------------|------------|-------------|-------|---------|----------|---------|----------|
| SPR 501-CL108  | AC110-265V | 350-450lm   | 5W    | Ф85mm   | EPISTAR  | Ф110Х40 | Yes      |
| SPR 701-CL108  | AC110-265V | 500-550lm   | 7W    | Φ85mm   | EPISTAR  | Φ110X40 | Yes      |
| SPR 1201-CL111 | AC110-265V | 650-750lm   | 10W   | Ф115mm  | EPISTAR  | Φ144X40 | Yes      |
| SPR 1201-CL115 | AC110-265V | 1000-1100lm | 15W   | Φ155mm  | EPISTAR  | Φ180X40 | No       |
| SPR 1201-CL120 | AC110-265V | 1500-1600lm | 20W   | Ф165mm  | EPISTAR  | Ф193X40 | No       |
| SPR 1201-CL125 | AC110-265V | 1950-2050lm | 25W   | Ф205mm  | EPISTAR  | Ф230X50 | No       |