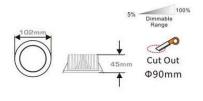

# LED SHOPLIGHTS

| Model           | Voltage    | Lumens      | Power | Cut out | Beam Angle | Size    | Dimmable |
|-----------------|------------|-------------|-------|---------|------------|---------|----------|
| SPR1201-DLC101  | AC110-265V | 850-1000lm  | 12W   | Ф 130mm | 120°       | Ф135X70 | Yes      |
| SPR1201-DLC102  | AC110-265V | 1000-1200lm | 12W   | Ф 175mm | 120°       | Ф195X70 | Yes      |
| SPR1201-DLC1501 | AC110-265V | 1350-1550lm | 15W   | Φ175mm  | 120°       | Φ195X70 | Yes      |
| SPR1201-DLC2001 | AC110-265V | 1650-1880lm | 20W   | Ф175mm  | 120°       | Φ195X70 | Yes      |
| SPR1201-DLC2002 | AC110-265V | 1650-1880lm | 20W   | Ф200mm  | 120°       | Ф230X70 | Yes      |
| SPR1201-DLC3001 | AC110-265V | 2600-2800lm | 30W   | Ф 200mm | 120°       | Ф230Х70 | Yes      |

LM-80 Color: • 3000K • 4000K • 5000K • 6000K (EPISTAR)

Beam Angle: 120°

| Model          | Voltage    | Lumens      | Power | Cut out | LED type | Size    | Dimmable |
|----------------|------------|-------------|-------|---------|----------|---------|----------|
| SPR 501-CL108  | AC110-265V | 350-450lm   | 5W    | Ф85mm   | EPISTAR  | Ф110Х40 | Yes      |
| SPR 701-CL108  | AC110-265V | 500-550lm   | 7W    | Φ85mm   | EPISTAR  | Φ110X40 | Yes      |
| SPR 1201-CL111 | AC110-265V | 650-750lm   | 10W   | Ф115mm  | EPISTAR  | Φ144X40 | Yes      |
| SPR 1201-CL115 | AC110-265V | 1000-1100lm | 15W   | Φ155mm  | EPISTAR  | Φ180X40 | No       |
| SPR 1201-CL120 | AC110-265V | 1500-1600lm | 20W   | Ф165mm  | EPISTAR  | Ф193X40 | No       |
| SPR 1201-CL125 | AC110-265V | 1950-2050lm | 25W   | Ф205mm  | EPISTAR  | Ф230X50 | No       |