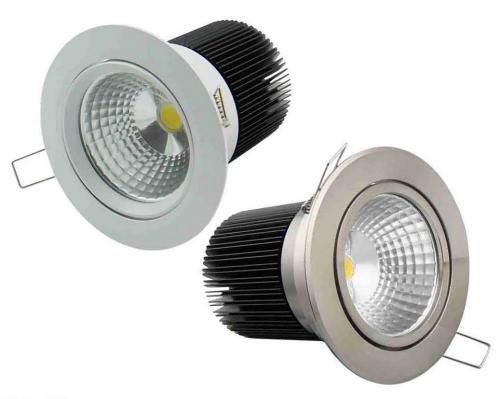

## EPISTAR LED inside

Color: 0 2700K 0 3000K 0 4000K 0 5000K ( CREE® )
0 3000K 0 4000K 0 6000K (EPISTAR )
0 3000K 0 5000K (CITIZEN )

SILVER

Beam Angle:30°/60° Twist:45°

| Model            | Voltage    | Lumens      | Power | Cut out | LED type | Size     | Dimmable |
|------------------|------------|-------------|-------|---------|----------|----------|----------|
| SPR 501-CLC103   | AC110-265V | 420-460lm   | 5W    | Φ75     | EPISTAR  | Φ87X53   | Yes      |
| SPR 701-CLC 103  | AC110-265V | 600-650lm   | 7W    | Φ75     | EPISTAR  | Φ87X53   | Yes      |
| SPR 701-CLC105B  | AC110-265V | 600-650lm   | 7W    | Φ92     | EPISTAR  | Φ87X53   | Yes      |
| SPR 901-CLC101   | AC110-265V | 650-720lm   | 9W    | Φ75     | EPISTAR  | Φ87X82   | Yes      |
| SPR 1001-CLC104  | AC110-265V | 800-900lm   | 10W   | Φ75     | EPISTAR  | Ф87X82   | Yes      |
| SPR 1001-CLC101P | AC110-265V | 750-850lm   | 10W   | Φ75     | EPISTAR  | Ф87X82   | Yes FIPS |
| SPR901-CLC102B   | AC110-265V | 800-900lm   | 10W   | Φ92     | EPISTAR  | Ф87X82   | Yes      |
| SPR 1001-CLC105  | AC110-265V | 800-900lm   | 10W   | Ф92     | EPISTAR  | Φ105X105 | Yes      |
| SPR 1201-CLC103  | AC110-265V | 900-1000lm  | 12W   | Ф92     | EPISTAR  | Φ105X105 | Yes      |
| SPR 1201-CLC104  | AC110-265V | 1050-1200lm | 15W   | Ф92     | EPISTAR  | Φ105X115 | Yes      |
|                  |            |             |       |         |          |          |          |