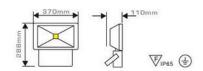

# LED FLOODLIGHTS

| Model         | Voltage    | Lumens      | Power | LED type  | Size        |
|---------------|------------|-------------|-------|-----------|-------------|
| SPR 1201-FL11 | AC110-265V | 800-1000lm  | 10W   | BRIDGELUX | 180X140X80  |
| SPR 1201-FL21 | AC110-265V | 1600-2000lm | 20W   | BRIDGELUX | 290X120X120 |
| SPR 1201-FL31 | AC110-265V | 2400-2800lm | 30W   | BRIDGELUX | 290X220X120 |
| SPR 1201-FL51 | AC110-265V | 4000-4500lm | 50W   | BRIDGELUX | 355X290X145 |
| SPR 1201-FL71 | AC110-265V | 5600-6300lm | 70W   | BRIDGELUX | 355X290X145 |

| Model         | Voltage    | Lumens      | Power | LED type  | Size        |
|---------------|------------|-------------|-------|-----------|-------------|
| SPR1201-FL10  | AC110-265V | 800-1000lm  | 10W   | BRIDGELUX | 87X115X90   |
| SPR1201-FL20  | AC110-265V | 1600-2500lm | 20W   | BRIDGELUX | 180X140X105 |
| SPR1201-FL30  | AC110-265V | 2400-2800lm | 30W   | BRIDGELUX | 225X188X133 |
| SPR1201-FL70  | AC110-265V | 5600-8300lm | 70W   | BRIDGELUX | 285X360X110 |
| SPR1201-FL80  | AC110-265V | 6400-7500lm | 80W   | BRIDGELUX | 285X360X110 |
| SPR1201-FL101 | AC110-265V | 8000-1000lm | 100W  | BRIDGELUX | 285X370X110 |
|               |            |             |       |           |             |