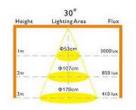

65V | 500-550lm | 6W    | CREE           | Ф50X85  | Yes      |
| SPR 501-SPC 103 | AC/DC12V   | 500-550lm | 6W    | CREE           | Ф50X85  | No       |
| SPR 701-SPC 103 | AC110-265V | 580-630lm | 7W    | EPISTAR        | Ф50X105 | Yes      |
| SPR701-SPC105   | AC110-265V | 580-630lm | 7W    | CREE           | Φ50X105 | Yes      |
| SPR701-SPC104   | AC 12V     | 600-650lm | 8W    | CITIZEN        | Ф50X100 | Yes      |
|                 |            |           |       |                |         |          |







### EPISTAR CREE

### Model: SPR 701-SPC 106





### Model: SPR1201-PAC1301

Input Voltage: AC 110V-265V 50/60Hz Power Rating: 13W Lumens:900lm~960lm Ra>80





#### Model: SRP901-SPC101 Input Voltage: AC 110V~265V 50/60Hz Power Rating: 9W Lumens: 670Im~750Im

















## COB LED DOWNLIGHTS









| Model            | Voltage    | Lumens      | Power | Cut out | LED type | Size     | Dimmable |
|------------------|------------|-------------|-------|---------|----------|----------|----------|
| SPR 501-CLC104   | AC110-265V | 420-460Im   | 5W    | Φ75     | CREE     | Φ87X53   | Yes      |
| SPR 701-CLC104   | AC110-265V | 600-650lm   | 7W    | Φ75     | CREE     | Φ87X53   | Yes      |
| SPR 1001-CLC106  | AC110-265V | 800-900lm   | 10W   | Φ75     | CREE     | Φ87X82   | Yes      |
| SPR 1001-CLC102P | AC110-265V | 800-900lm   | 10W   | Φ75     | CREE     | Φ87X82   | Yes Vipe |
| SPR 1001-CLC107  | AC110-265V | 800-900lm   | 10W   | Φ92     | CREE     | Ф105X105 | Yes      |
| SPR1201-CLC105   | AC110-265V | 900-1000lm  | 12W   | Ф92     | CREE