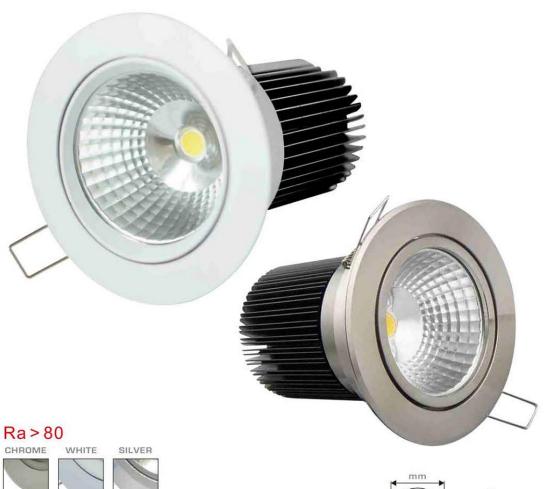

## COB LED DOWNLIGHTS

| Model            | Voltage    | Lumens      | Power | Cut out | LED type | Size     | Dimmable |
|------------------|------------|-------------|-------|---------|----------|----------|----------|
| SPR 501-CLC104   | AC110-265V | 420-460Im   | 5W    | Φ75     | CREE     | Φ87X53   | Yes      |
| SPR 701-CLC104   | AC110-265V | 600-650lm   | 7W    | Φ75     | CREE     | Φ87X53   | Yes      |
| SPR 1001-CLC106  | AC110-265V | 800-900lm   | 10W   | Φ75     | CREE     | Φ87X82   | Yes      |
| SPR 1001-CLC102P | AC110-265V | 800-900lm   | 10W   | Φ75     | CREE     | Φ87X82   | Yes Vipe |
| SPR 1001-CLC107  | AC110-265V | 800-900lm   | 10W   | Φ92     | CREE     | Ф105X105 | Yes      |
| SPR1201-CLC105   | AC110-265V | 900-1000lm  | 12W   | Ф92     | CREE     | Φ105X105 | Yes      |
| SPR1201-CLC106   | AC110-265V | 1050-1200lm | 15W   | Ф92     | CREE     | Ф105X115 | Yes      |

## EPISTAR LED inside

Color: 0 2700K 0 3000K 0 4000K 0 5000K ( CREE® )
0 3000K 0 4000K 0 6000K (EPISTAR )
0 3000K 0 5000K (CITIZEN )

SILVER

Beam Angle:30°/60° Twist:45°

| Model            | Voltage    | Lumens      | Power | Cut out | LED type | Size     | Dimmable |
|------------------|------------|-------------|-------|---------|----------|----------|----------|
| SPR 501-CLC103   | AC110-265V | 420-460lm   | 5W    | Φ75     | EPISTAR  | Φ87X53   | Yes      |
| SPR 701-CLC 103  | AC110-265V | 600-650lm   | 7W    | Φ75     | EPISTAR  | Φ87X53   | Yes      |
| SPR 701-CLC105B  | AC110-265V | 600-650lm   | 7W    | Φ92     | EPISTAR  | Φ87X53   | Yes      |
| SPR 901-CLC101   | AC110-265V | 650-720lm   | 9W    | Φ75     | EPISTAR  | Φ87X82   | Yes      |
| SPR 1001-CLC104  | AC110-265V | 800-900lm   | 10W   | Φ75     | EPISTAR  | Ф87X82   | Yes      |
| SPR 1001-CLC101P | AC110-265V | 750-850lm   | 10W   | Φ75     | EPISTAR  | Ф87X82   | Yes FIPS |
| SPR901-CLC102B   | AC110-265V | 800-900lm   | 10W   | Φ92     | EPISTAR  | Ф87X82   | Yes      |
| SPR 1001-CLC105  | AC110-265V | 800-900lm   | 10W   | Ф92     | EPISTAR  | Φ105X105 | Yes      |
| SPR 1201-CLC103  | AC110-265V | 900-1000lm  | 12W   | Ф92     | EPISTAR  | Φ105X105 | Yes      |
| SPR 1201-CLC104  | AC110-265V | 1050-1200lm | 15W   | Ф92     | EPISTAR  | Φ105X115 | Yes      |
|                  |            |             |       |         |          |          |          |