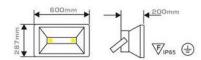

# LED FLOODLIGHTS

| Model         | Voltage    | Lumens      | Power | LED type  | Size        |
|---------------|------------|-------------|-------|-----------|-------------|
| SPR 1201-FL11 | AC110-265V | 800-1000lm  | 10W   | BRIDGELUX | 180X140X80  |
| SPR 1201-FL21 | AC110-265V | 1600-2000lm | 20W   | BRIDGELUX | 290X120X120 |
| SPR 1201-FL31 | AC110-265V | 2400-2800lm | 30W   | BRIDGELUX | 290X220X120 |
| SPR 1201-FL51 | AC110-265V | 4000-4500lm | 50W   | BRIDGELUX | 355X290X145 |
| SPR 1201-FL71 | AC110-265V | 5600-6300lm | 70W   | BRIDGELUX | 355X290X145 |

| Model         | Voltage    | Lumens      | Power | LED type  | Size        |
|---------------|------------|-------------|-------|-----------|-------------|
| SPR1201-FL10  | AC110-265V | 800-1000lm  | 10W   | BRIDGELUX | 87X115X90   |
| SPR1201-FL20  | AC110-265V | 1600-2500lm | 20W   | BRIDGELUX | 180X140X105 |
| SPR1201-FL30  | AC110-265V | 2400-2800lm | 30W   | BRIDGELUX | 225X188X133 |
| SPR1201-FL70  | AC110-265V | 5600-8300lm | 70W   | BRIDGELUX | 285X360X110 |
| SPR1201-FL80  | AC110-265V | 6400-7500lm | 80W   | BRIDGELUX | 285X360X110 |
| SPR1201-FL101 | AC110-265V | 8000-1000lm | 100W  | BRIDGELUX | 285X370X110 |
|               |            |             |       |           |             |