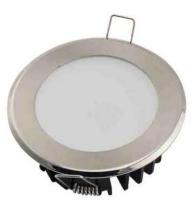

## SMD LED DOWNLIGHTS

Model: SPR1201-CL130 SPR1201-CL150

### Model: SPR1201-CL121

Input Voltage: AC110-265V 50/60HZ

Power Rating: 12W
Lumens:850lm~950lm
Color: • 3000K • 4000K • 5000K • 6000K
Beam Angle: 120°

### Model: SPR1201-CL120

Input Voltage: AC110-265V 50/60HZ

Power Rating: 12W Lumens:850lm-950lm Color: ○ 3000K ○ 4000K ○ 5000K ○ 6000K

Beam Angle: 120°

### Model: SPR1001-CL110

Input Voltage: AC110-265V 50/60HZ

Power Rating: 10W

Lumens: 750lm ~ 850lm

Color: • 3000K • 4000K • 5000K • 6000K

Beam Angle: 120°

~ 4 ~