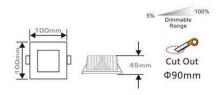

LM-80 Color: • 3000K • 4000K • 5000K • 6000K (EPISTAR)

Beam Angle: 120°

| Model          | Voltage    | Lumens      | Power | Cut out | LED type | Size    | Dimmable |
|----------------|------------|-------------|-------|---------|----------|---------|----------|
| SPR 501-CL108  | AC110-265V | 350-450lm   | 5W    | Ф85mm   | EPISTAR  | Ф110Х40 | Yes      |
| SPR 701-CL108  | AC110-265V | 500-550lm   | 7W    | Φ85mm   | EPISTAR  | Φ110X40 | Yes      |
| SPR 1201-CL111 | AC110-265V | 650-750lm   | 10W   | Ф115mm  | EPISTAR  | Φ144X40 | Yes      |
| SPR 1201-CL115 | AC110-265V | 1000-1100lm | 15W   | Φ155mm  | EPISTAR  | Φ180X40 | No       |
| SPR 1201-CL120 | AC110-265V | 1500-1600lm | 20W   | Ф165mm  | EPISTAR  | Ф193X40 | No       |
| SPR 1201-CL125 | AC110-265V | 1950-2050lm | 25W   | Ф205mm  | EPISTAR  | Ф230X50 | No       |