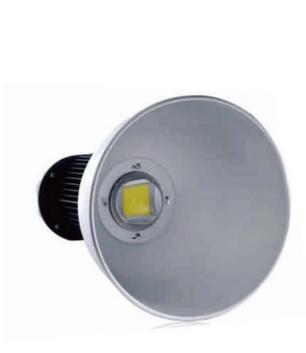

# LED HIGH BAY

| Model          | Voltage    | Lumens        | Power | LED type  | Size     |
|----------------|------------|---------------|-------|-----------|----------|
| SPR1201-HB3001 | AC110-265V | 2600-3000lm   | 30W   | BRIDGELUX | Ф160X65  |
| SPR1201-HB5001 | AC110-265V | 4000-5000lm   | 50W   | BRIDGELUX | Φ160X110 |
| SPR1201-HB7001 | AC110-265V | 5600-7000lm   | 70W   | BRIDGELUX | Ф160X150 |
| SPR1201-HB8001 | AC110-265V | 7000-8000lm   | 80W   | BRIDGELUX | Φ160X150 |
| SPR1201-HB1001 | AC110-265V | 8000-9000lm   | 100W  | BRIDGELUX | Ф160X190 |
| SPR1201-HB1201 | AC110-265V | 10000-11000lm | 120W  | BRIDGELUX | Φ420X430 |
| SPR1201-HB1501 | AC110-265V | 12000-13000lm | 150W  | BRIDGELUX | Ф250X190 |
| SPR1201-HB2001 | AC110-265V | 15000-17000lm | 200W  | BRIDGELUX | Ф250Х260 |
|                |            |               |       |           |          |