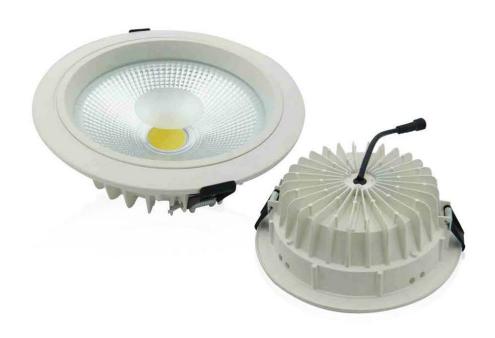

# LED SHOPLIGHTS

| Model           | Voltage    | Lumens      | Power | Cut out | Beam Angle | Size    | Dimmable |
|-----------------|------------|-------------|-------|---------|------------|---------|----------|
| SPR1201-DLC101  | AC110-265V | 850-1000lm  | 12W   | Ф 130mm | 120°       | Ф135X70 | Yes      |
| SPR1201-DLC102  | AC110-265V | 1000-1200lm | 12W   | Ф 175mm | 120°       | Ф195X70 | Yes      |
| SPR1201-DLC1501 | AC110-265V | 1350-1550lm | 15W   | Φ175mm  | 120°       | Φ195X70 | Yes      |
| SPR1201-DLC2001 | AC110-265V | 1650-1880lm | 20W   | Ф175mm  | 120°       | Φ195X70 | Yes      |
| SPR1201-DLC2002 | AC110-265V | 1650-1880lm | 20W   | Ф200mm  | 120°       | Ф230X70 | Yes      |
| SPR1201-DLC3001 | AC110-265V | 2600-2800lm | 30W   | Ф 200mm | 120°       | Ф230Х70 | Yes      |