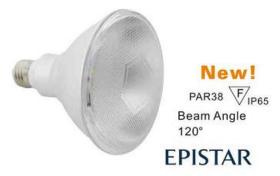

### Model: SPR1201-PAC1301

Input Voltage: AC 110V-265V 50/60Hz Power Rating: 13W Lumens:900lm~960lm Ra>80