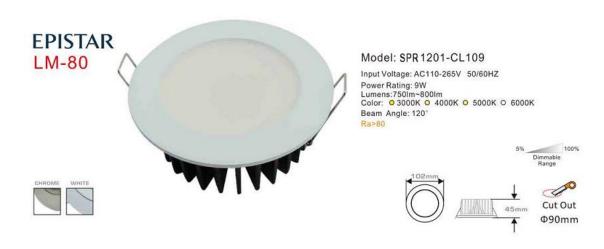

### Model: SPR1001-CL110

Input Voltage: AC110-265V 50/60HZ

Power Rating: 10W

Lumens: 750lm ~ 850lm

Color: • 3000K • 4000K • 5000K • 6000K

Beam Angle: 120°

~ 4 ~