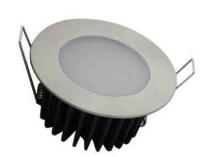

## COB LED DOWNLIGHTS

| Model            | Voltage    | Lumens      | Power | Cut out | LED type | Size     | Dimmable |
|------------------|------------|-------------|-------|---------|----------|----------|----------|
| SPR 501-CLC104   | AC110-265V | 420-460Im   | 5W    | Φ75     | CREE     | Φ87X53   | Yes      |
| SPR 701-CLC104   | AC110-265V | 600-650lm   | 7W    | Φ75     | CREE     | Φ87X53   | Yes      |
| SPR 1001-CLC106  | AC110-265V | 800-900lm   | 10W   | Φ75     | CREE     | Φ87X82   | Yes      |
| SPR 1001-CLC102P | AC110-265V | 800-900lm   | 10W   | Φ75     | CREE     | Φ87X82   | Yes Vipe |
| SPR 1001-CLC107  | AC110-265V | 800-900lm   | 10W   | Φ92     | CREE     | Ф105X105 | Yes      |
| SPR1201-CLC105   | AC110-265V | 900-1000lm  | 12W   | Ф92     | CREE     | Φ105X105 | Yes      |
| SPR1201-CLC106   | AC110-265V | 1050-1200lm | 15W   | Ф92     | CREE     | Ф105X115 | Yes      |

## EPISTAR LED inside

Color: 0 2700K 0 3000K 0 4000K 0 5000K ( CREE® )
0 3000K 0 4000K 0 6000K (EPISTAR )
0 3000K 0 5000K (CITIZEN )

SILVER

Beam Angle:30°/60° Twist:45°

| Model            | Voltage    | Lumens      | Power | Cut out | LED type | Size     | Dimmable |
|------------------|------------|-------------|-------|---------|----------|----------|----------|
| SPR 501-CLC103   | AC110-265V | 420-460lm   | 5W    | Φ75     | EPISTAR  | Φ87X53   | Yes      |
| SPR 701-CLC 103  | AC110-265V | 600-650lm   | 7W    | Φ75     | EPISTAR  | Φ87X53   | Yes      |
| SPR 701-CLC105B  | AC110-265V | 600-650lm   | 7W    | Φ92     | EPISTAR  | Φ87X53   | Yes      |
| SPR 901-CLC101   | AC110-265V | 650-720lm   | 9W    | Φ75     | EPISTAR  | Φ87X82   | Yes      |
| SPR 1001-CLC104  | AC110-265V | 800-900lm   | 10W   | Φ75     | EPISTAR  | Ф87X82   | Yes      |
| SPR 1001-CLC101P | AC110-265V | 750-850lm   | 10W   | Φ75     | EPISTAR  | Ф87X82   | Yes FIPS |
| SPR901-CLC102B   | AC110-265V | 800-900lm   | 10W   | Φ92     | EPISTAR  | Ф87X82   | Yes      |
| SPR 1001-CLC105  | AC110-265V | 800-900lm   | 10W   | Ф92     | EPISTAR  | Φ105X105 | Yes      |
| SPR 1201-CLC103  | AC110-265V | 900-1000lm  | 12W   | Ф92     | EPISTAR  | Φ105X105 | Yes      |
| SPR 1201-CLC104  | AC110-265V | 1050-1200lm | 15W   | Ф92     | EPISTAR  | Φ105X115 | Yes      |
|                  |            |             |       |         |          |          |          |