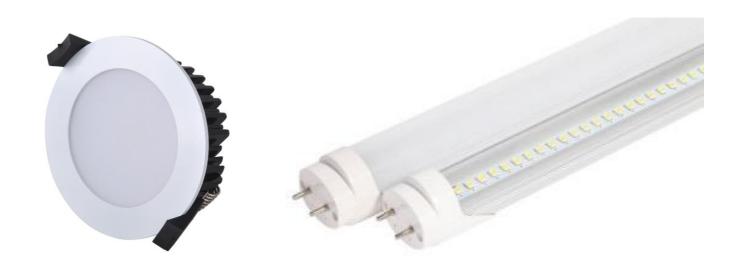

## SMD LED DOWNLIGHTS

Model: SPR1201-CL130 SPR1201-CL150

### Model: SPR1201-CL121

Input Voltage: AC110-265V 50/60HZ

Power Rating: 12W
Lumens:850lm~950lm
Color: • 3000K • 4000K • 5000K • 6000K
Beam Angle: 120°

### Model: SPR1201-CL120

Input Voltage: AC110-265V 50/60HZ

Power Rating: 12W Lumens:850lm-950lm Color: ○ 3000K ○ 4000K ○ 5000K ○ 6000K

Beam Angle: 120°

### Model: SPR1001-CL110

Input Voltage: AC110-265V 50/60HZ

Power Rating: 10W

Lumens: 750lm ~ 850lm

Color: • 3000K • 4000K • 5000K • 6000K

Beam Angle: 120°

~ 4 ~