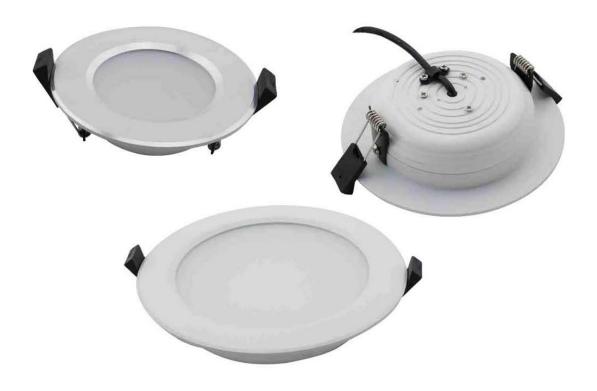

## SMD LED DOWNLIGHTS

Model: SPR1201-CL130 SPR1201-CL150

### Model: SPR1201-CL121

Input Voltage: AC110-265V 50/60HZ

Power Rating: 12W
Lumens:850lm~950lm
Color: • 3000K • 4000K • 5000K • 6000K
Beam Angle: 120°

### Model: SPR1201-CL120

Input Voltage: AC110-265V 50/60HZ

Power Rating: 12W Lumens:850lm-950lm Color: ○ 3000K ○ 4000K ○ 5000K ○ 6000K

Beam Angle: 120°

### Model: SPR1001-CL110

Input Voltage: AC110-265V 50/60HZ

Power Rating: 10W

Lumens: 750lm ~ 850lm

Color: • 3000K • 4000K • 5000K • 6000K

Beam Angle: 120°

~ 4 ~