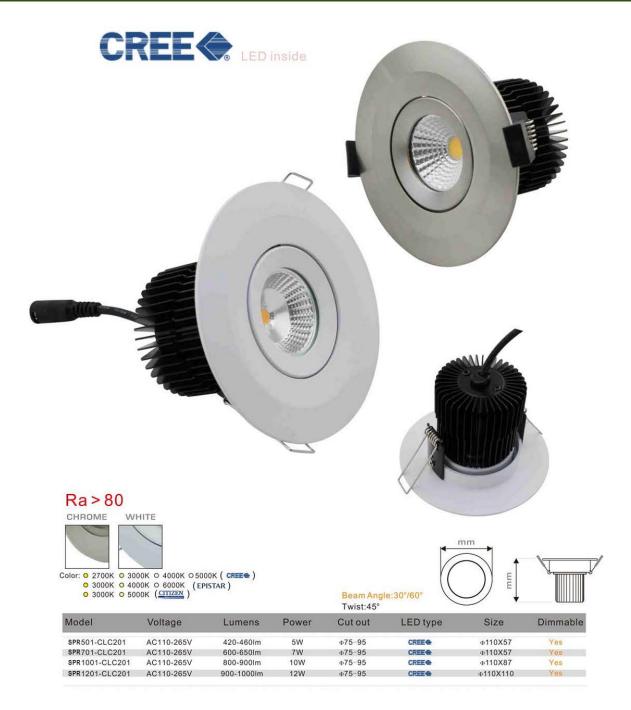

## COB LED DOWNLIGHTS

| Model            | Voltage    | Lumens      | Power | Cut out | LED type | Size     | Dimmable |
|------------------|------------|-------------|-------|---------|----------|----------|----------|
| SPR 501-CLC104   | AC110-265V | 420-460Im   | 5W    | Φ75     | CREE     | Φ87X53   | Yes      |
| SPR 701-CLC104   | AC110-265V | 600-650lm   | 7W    | Φ75     | CREE     | Φ87X53   | Yes      |
| SPR 1001-CLC106  | AC110-265V | 800-900lm   | 10W   | Φ75     | CREE     | Φ87X82   | Yes      |
| SPR 1001-CLC102P | AC110-265V | 800-900lm   | 10W   | Φ75     | CREE     | Φ87X82   | Yes Vipe |
| SPR 1001-CLC107  | AC110-265V | 800-900lm   | 10W   | Φ92     | CREE     | Ф105X105 | Yes      |
| SPR1201-CLC105   | AC110-265V | 900-1000lm  | 12W   | Ф92     | CREE     | Φ105X105 | Yes      |
| SPR1201-CLC106   | AC110-265V | 1050-1200lm | 15W   | Ф92     | CREE     | Ф105X115 | Yes      |