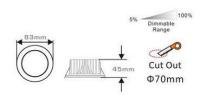

### Model: SPR1001-CL110

Input Voltage: AC110-265V 50/60HZ

Power Rating: 10W

Lumens: 750lm ~ 850lm

Color: • 3000K • 4000K • 5000K • 6000K

Beam Angle: 120°

~ 4 ~