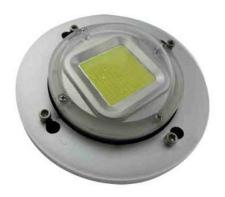

# LED FLOODLIGHTS

| Model         | Voltage    | Lumens      | Power | LED type  | Size        |
|---------------|------------|-------------|-------|-----------|-------------|
| SPR 1201-FL11 | AC110-265V | 800-1000lm  | 10W   | BRIDGELUX | 180X140X80  |
| SPR 1201-FL21 | AC110-265V | 1600-2000lm | 20W   | BRIDGELUX | 290X120X120 |
| SPR 1201-FL31 | AC110-265V | 2400-2800lm | 30W   | BRIDGELUX | 290X220X120 |
| SPR 1201-FL51 | AC110-265V | 4000-4500lm | 50W   | BRIDGELUX | 355X290X145 |
| SPR 1201-FL71 | AC110-265V | 5600-6300lm | 70W   | BRIDGELUX | 355X290X145 |

| Model         | Voltage    | Lumens      | Power | LED type  | Size        |
|---------------|------------|-------------|-------|-----------|-------------|
| SPR1201-FL10  | AC110-265V | 800-1000lm  | 10W   | BRIDGELUX | 87X115X90   |
| SPR1201-FL20  | AC110-265V | 1600-2500lm | 20W   | BRIDGELUX | 180X140X105 |
| SPR1201-FL30  | AC110-265V | 2400-2800lm | 30W   | BRIDGELUX | 225X188X133 |
| SPR1201-FL70  | AC110-265V | 5600-8300lm | 70W   | BRIDGELUX | 285X360X110 |
| SPR1201-FL80  | AC110-265V | 6400-7500lm | 80W   | BRIDGELUX | 285X360X110 |
| SPR1201-FL101 | AC110-265V | 8000-1000lm | 100W  | BRIDGELUX | 285X370X110 |
|               |            |             |       |           |             |

Model: SPR1201-FL51 SPR1201-FL71

Input Voltage: AC 110V~265V 50/60Hz Power Rating: 50W/70W Lumens:4000Im~4500Im/5600Im~6300Im Shell Materials: Aluminum

Model: SPR1201-FL102 SPR1201-FL1402

Input Voltage: AC 110V~265V 50/60Hz Power Rating: 100W/140W Lumens:8000Im~10000Im/10000Im/~11000Im Shell Materials: Aluminum

Model: SPR1201-FL80 SPR1201-FL101

Input Voltage: AC 110V~265V 50/60Hz Power Rating: 80W/100W Lumens:6400Im~7500Im/8000Im~10000Im Shell Materials: Aluminum

Model: SPR1201-FL103 SPR1201-FL1401

Input Voltage: AC 110V~265V 50/60Hz Power Rating: 100W/160W Lumens:8000lm~1000lm/11200lm~13000lm Shell Materials: Aluminum