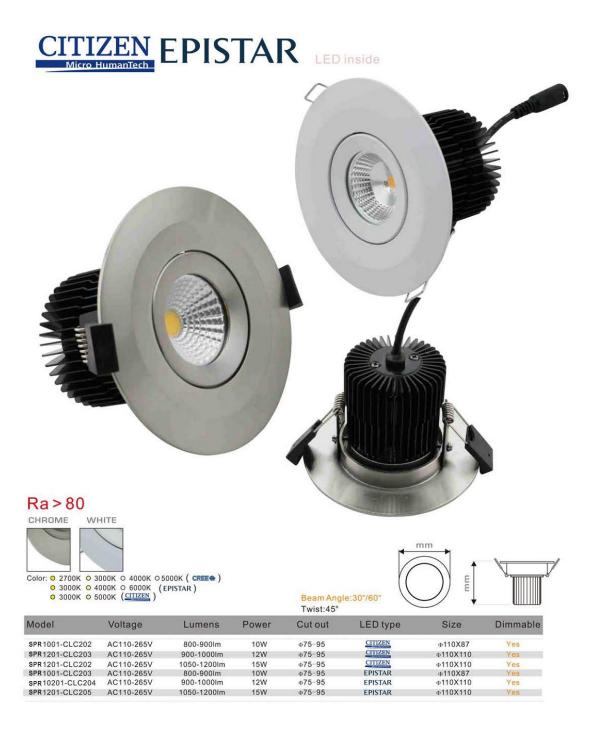

## EPISTAR LED inside

Color: 0 2700K 0 3000K 0 4000K 0 5000K ( CREE® )
0 3000K 0 4000K 0 6000K (EPISTAR )
0 3000K 0 5000K (CITIZEN )

SILVER

Beam Angle:30°/60° Twist:45°

| Model            | Voltage    | Lumens      | Power | Cut out | LED type | Size     | Dimmable |
|------------------|------------|-------------|-------|---------|----------|----------|----------|
| SPR 501-CLC103   | AC110-265V | 420-460lm   | 5W    | Φ75     | EPISTAR  | Φ87X53   | Yes      |
| SPR 701-CLC 103  | AC110-265V | 600-650lm   | 7W    | Φ75     | EPISTAR  | Φ87X53   | Yes      |
| SPR 701-CLC105B  | AC110-265V | 600-650lm   | 7W    | Φ92     | EPISTAR  | Φ87X53   | Yes      |
| SPR 901-CLC101   | AC110-265V | 650-720lm   | 9W    | Φ75     | EPISTAR  | Φ87X82   | Yes      |
| SPR 1001-CLC104  | AC110-265V | 800-900lm   | 10W   | Φ75     | EPISTAR  | Ф87X82   | Yes      |
| SPR 1001-CLC101P | AC110-265V | 750-850lm   | 10W   | Φ75     | EPISTAR  | Ф87X82   | Yes FIPS |
| SPR901-CLC102B   | AC110-265V | 800-900lm   | 10W   | Φ92     | EPISTAR  | Ф87X82   | Yes      |
| SPR 1001-CLC105  | AC110-265V | 800-900lm   | 10W   | Ф92     | EPISTAR  | Φ105X105 | Yes      |
| SPR 1201-CLC103  | AC110-265V | 900-1000lm  | 12W   | Ф92     | EPISTAR  | Φ105X105 | Yes      |
| SPR 1201-CLC104  | AC110-265V | 1050-1200lm | 15W   | Ф92     | EPISTAR  | Φ105X115 | Yes      |
|                  |            |             |       |         |          |          |          |