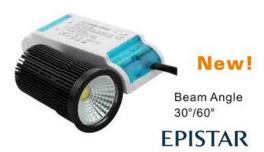

## COB LED DOWNLIGHTS

| Model            | Voltage    | Lumens      | Power | Cut out | LED type | Size     | Dimmable |
|------------------|------------|-------------|-------|---------|----------|----------|----------|
| SPR 501-CLC104   | AC110-265V | 420-460Im   | 5W    | Φ75     | CREE     | Φ87X53   | Yes      |
| SPR 701-CLC104   | AC110-265V | 600-650lm   | 7W    | Φ75     | CREE     | Φ87X53   | Yes      |
| SPR 1001-CLC106  | AC110-265V | 800-900lm   | 10W   | Φ75     | CREE     | Φ87X82   | Yes      |
| SPR 1001-CLC102P | AC110-265V | 800-900lm   | 10W   | Φ75     | CREE     | Φ87X82   | Yes Vipe |
| SPR 1001-CLC107  | AC110-265V | 800-900lm   | 10W   | Φ92     | CREE     | Ф105X105 | Yes      |
| SPR1201-CLC105   | AC110-265V | 900-1000lm  | 12W   | Ф92     | CREE     | Φ105X105 | Yes      |
| SPR1201-CLC106   | AC110-265V | 1050-1200lm | 15W   | Ф92     | CREE     | Ф105X115 | Yes      |

## EPISTAR LED inside

Color: 0 2700K 0 3000K 0 4000K 0 5000K ( CREE® )
0 3000K 0 4000K 0 6000K (EPISTAR )
0 3000K 0 5000K (CITIZEN )

SILVER

Beam Angle:30°/60° Twist:45°

| Model            | Voltage    | Lumens      | Power | Cut out | LED type | Size     | Dimmable |
|------------------|------------|-------------|-------|---------|----------|----------|----------|
| SPR 501-CLC103   | AC110-265V | 420-460lm   | 5W    | Φ75     | EPISTAR  | Φ87X53   | Yes      |
| SPR 701-CLC 103  | AC110-265V | 600-650lm   | 7W    | Φ75     | EPISTAR  | Φ87X53   | Yes      |
| SPR 701-CLC105B  | AC110-265V | 600-650lm   | 7W    | Φ92     | EPISTAR  | Φ87X53   | Yes      |
| SPR 901-CLC101   | AC110-265V | 650-720lm   | 9W    | Φ75     | EPISTAR  | Φ87X82   | Yes      |
| SPR 1001-CLC104  | AC110-265V | 800-900lm   | 10W   | Φ75     | EPISTAR  | Ф87X82   | Yes      |
| SPR 1001-CLC101P | AC110-265V | 750-850lm   | 10W   | Φ75     | EPISTAR  | Ф87X82   | Yes FIPS |
| SPR901-CLC102B   | AC110-265V | 800-900lm   | 10W   | Φ92     | EPISTAR  | Ф87X82   | Yes      |
| SPR 1001-CLC105  | AC110-265V | 800-900lm   | 10W   | Ф92     | EPISTAR  | Φ105X105 | Yes      |
| SPR 1201-CLC103  | AC110-265V | 900-1000lm  | 12W   | Ф92     | EPISTAR  | Φ105X105 | Yes      |
| SPR 1201-CLC104  | AC110-265V | 1050-1200lm | 15W   | Ф92     | EPISTAR  | Φ105X115 | Yes      |
|                  |            |             |       |         |          |          |          |