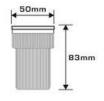

### Model: SPR1201-PAC1301

Input Voltage: AC 110V-265V 50/60Hz Power Rating: 13W Lumens:900lm~960lm Ra>80