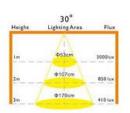

## COB LED DOWNLIGHTS

| Model            | Voltage    | Lumens      | Power | Cut out | LED type | Size     | Dimmable |
|------------------|------------|-------------|-------|---------|----------|----------|----------|
| SPR 501-CLC104   | AC110-265V | 420-460Im   | 5W    | Φ75     | CREE     | Φ87X53   | Yes      |
| SPR 701-CLC104   | AC110-265V | 600-650lm   | 7W    | Φ75     | CREE     | Φ87X53   | Yes      |
| SPR 1001-CLC106  | AC110-265V | 800-900lm   | 10W   | Φ75     | CREE     | Φ87X82   | Yes      |
| SPR 1001-CLC102P | AC110-265V | 800-900lm   | 10W   | Φ75     | CREE     | Φ87X82   | Yes Vipe |
| SPR 1001-CLC107  | AC110-265V | 800-900lm   | 10W   | Φ92     | CREE     | Ф105X105 | Yes      |
| SPR1201-CLC105   | AC110-265V | 900-1000lm  | 12W   | Ф92     | CREE     | Φ105X105 | Yes      |
| SPR1201-CLC106   | AC110-265V | 1050-1200lm | 15W   | Ф92     | CREE     | Ф105X115 | Yes      |

## EPISTAR LED inside

Color: 0 2700K 0 3000K 0 4000K 0 5000K ( CREE® )
0 3000K 0 4000K 0 6000K (EPISTAR )
0 3000K 0 5000K (CITIZEN )

SILVER

Beam Angle:30°/60° Twist:45°

| Model            | Voltage    | Lumens      | Power | Cut out | LED type | Size     | Dimmable |
|------------------|------------|-------------|-------|---------|----------|----------|----------|
| SPR 501-CLC103   | AC110-265V | 420-460lm   | 5W    | Φ75     | EPISTAR  | Φ87X53   | Yes      |
| SPR 701-CLC 103  | AC110-265V | 600-650lm   | 7W    | Φ75     | EPISTAR  | Φ87X53   | Yes      |
| SPR 701-CLC105B  | AC110-265V | 600-650lm   | 7W    | Φ92     | EPISTAR  | Φ87X53   | Yes      |
| SPR 901-CLC101   | AC110-265V | 650-720lm   | 9W    | Φ75     | EPISTAR  | Φ87X82   | Yes      |
| SPR 1001-CLC104  | AC110-265V | 800-900lm   | 10W   | Φ75     | EPISTAR  | Ф87X82   | Yes      |
| SPR 1001-CLC101P | AC110-265V | 750-850lm   | 10W   | Φ75     | EPISTAR  | Ф87X82   | Yes FIPS |
| SPR901-CLC102B   | AC110-265V | 800-900lm   | 10W   | Φ92     | EPISTAR  | Ф87X82   | Yes      |
| SPR 1001-CLC105  | AC110-265V | 800-900lm   | 10W   | Ф92     | EPISTAR  | Φ105X105 | Yes      |
| SPR 1201-CLC103  | AC110-265V | 900-1000lm  | 12W   | Ф92     | EPISTAR  | Φ105X105 | Yes      |
| SPR 1201-CLC104  | AC110-265V | 1050-1200lm | 15W   | Ф92     | EPISTAR  | Φ105X115 | Yes      |
|                  |            |             |       |         |          |          |          |