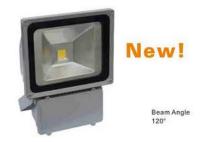

# LED FLOODLIGHTS

| Model         | Voltage    | Lumens      | Power | LED type  | Size        |
|---------------|------------|-------------|-------|-----------|-------------|
| SPR 1201-FL11 | AC110-265V | 800-1000lm  | 10W   | BRIDGELUX | 180X140X80  |
| SPR 1201-FL21 | AC110-265V | 1600-2000lm | 20W   | BRIDGELUX | 290X120X120 |
| SPR 1201-FL31 | AC110-265V | 2400-2800lm | 30W   | BRIDGELUX | 290X220X120 |
| SPR 1201-FL51 | AC110-265V | 4000-4500lm | 50W   | BRIDGELUX | 355X290X145 |
| SPR 1201-FL71 | AC110-265V | 5600-6300lm | 70W   | BRIDGELUX | 355X290X145 |

| Model         | Voltage    | Lumens      | Power | LED type  | Size        |
|---------------|------------|-------------|-------|-----------|-------------|
| SPR1201-FL10  | AC110-265V | 800-1000lm  | 10W   | BRIDGELUX | 87X115X90   |
| SPR1201-FL20  | AC110-265V | 1600-2500lm | 20W   | BRIDGELUX | 180X140X105 |
| SPR1201-FL30  | AC110-265V | 2400-2800lm | 30W   | BRIDGELUX | 225X188X133 |
| SPR1201-FL70  | AC110-265V | 5600-8300lm | 70W   | BRIDGELUX | 285X360X110 |
| SPR1201-FL80  | AC110-265V | 6400-7500lm | 80W   | BRIDGELUX | 285X360X110 |
| SPR1201-FL101 | AC110-265V | 8000-1000lm | 100W  | BRIDGELUX | 285X370X110 |
|               |            |             |       |           |             |