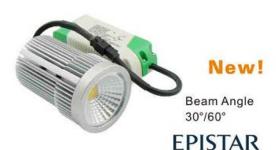

## COB LED DOWNLIGHTS

| Model            | Voltage    | Lumens      | Power | Cut out | LED type | Size     | Dimmable |
|------------------|------------|-------------|-------|---------|----------|----------|----------|
| SPR 501-CLC104   | AC110-265V | 420-460Im   | 5W    | Φ75     | CREE     | Φ87X53   | Yes      |
| SPR 701-CLC104   | AC110-265V | 600-650lm   | 7W    | Φ75     | CREE     | Φ87X53   | Yes      |
| SPR 1001-CLC106  | AC110-265V | 800-900lm   | 10W   | Φ75     | CREE     | Φ87X82   | Yes      |
| SPR 1001-CLC102P | AC110-265V | 800-900lm   | 10W   | Φ75     | CREE     | Φ87X82   | Yes Vipe |
| SPR 1001-CLC107  | AC110-265V | 800-900lm   | 10W   | Φ92     | CREE     | Ф105X105 | Yes      |
| SPR1201-CLC105   | AC110-265V | 900-1000lm  | 12W   | Ф92     | CREE     | Φ105X105 | Yes      |
| SPR1201-CLC106   | AC110-265V | 1050-1200lm | 15W   | Ф92     | CREE     | Ф105X115 | Yes      |

## EPISTAR LED inside

Color: 0 2700K 0 3000K 0 4000K 0 5000K ( CREE® )
0 3000K 0 4000K 0 6000K (EPISTAR )
0 3000K 0 5000K (CITIZEN )

SILVER

Beam Angle:30°/60° Twist:45°

| Model            | Voltage    | Lumens      | Power | Cut out | LED type | Size     | Dimmable |
|------------------|------------|-------------|-------|---------|----------|----------|----------|
| SPR 501-CLC103   | AC110-265V | 420-460lm   | 5W    | Φ75     | EPISTAR  | Φ87X53   | Yes      |
| SPR 701-CLC 103  | AC110-265V | 600-650lm   | 7W    | Φ75     | EPISTAR  | Φ87X53   | Yes      |
| SPR 701-CLC105B  | AC110-265V | 600-650lm   | 7W    | Φ92     | EPISTAR  | Φ87X53   | Yes      |
| SPR 901-CLC101   | AC110-265V | 650-720lm   | 9W    | Φ75     | EPISTAR  | Φ87X82   | Yes      |
| SPR 1001-CLC104  | AC110-265V | 800-900lm   | 10W   | Φ75     | EPISTAR  | Ф87X82   | Yes      |
| SPR 1001-CLC101P | AC110-265V | 750-850lm   | 10W   | Φ75     | EPISTAR  | Ф87X82   | Yes FIPS |
| SPR901-CLC102B   | AC110-265V | 800-900lm   | 10W   | Φ92     | EPISTAR  | Ф87X82   | Yes      |
| SPR 1001-CLC105  | AC110-265V | 800-900lm   | 10W   | Ф92     | EPISTAR  | Φ105X105 | Yes      |
| SPR 1201-CLC103  | AC110-265V | 900-1000lm  | 12W   | Ф92     | EPISTAR  | Φ105X105 | Yes      |
| SPR 1201-CLC104  | AC110-265V | 1050-1200lm | 15W   | Ф92     | EPISTAR  | Φ105X115 | Yes      |
|                  |            |             |       |         |          |          |          |