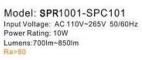

### Model: SPR1201-PAC1301

Input Voltage: AC 110V-265V 50/60Hz Power Rating: 13W Lumens:900lm~960lm Ra>80