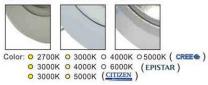

## EPISTAR LED inside

Color: 0 2700K 0 3000K 0 4000K 0 5000K ( CREE® )
0 3000K 0 4000K 0 6000K (EPISTAR )
0 3000K 0 5000K (CITIZEN )

SILVER

Beam Angle:30°/60° Twist:45°

| Model            | Voltage    | Lumens      | Power | Cut out | LED type | Size     | Dimmable |
|------------------|------------|-------------|-------|---------|----------|----------|----------|
| SPR 501-CLC103   | AC110-265V | 420-460lm   | 5W    | Φ75     | EPISTAR  | Φ87X53   | Yes      |
| SPR 701-CLC 103  | AC110-265V | 600-650lm   | 7W    | Φ75     | EPISTAR  | Φ87X53   | Yes      |
| SPR 701-CLC105B  | AC110-265V | 600-650lm   | 7W    | Φ92     | EPISTAR  | Φ87X53   | Yes      |
| SPR 901-CLC101   | AC110-265V | 650-720lm   | 9W    | Φ75     | EPISTAR  | Φ87X82   | Yes      |
| SPR 1001-CLC104  | AC110-265V | 800-900lm   | 10W   | Φ75     | EPISTAR  | Ф87X82   | Yes      |
| SPR 1001-CLC101P | AC110-265V | 750-850lm   | 10W   | Φ75     | EPISTAR  | Ф87X82   | Yes FIPS |
| SPR901-CLC102B   | AC110-265V | 800-900lm   | 10W   | Φ92     | EPISTAR  | Ф87X82   | Yes      |
| SPR 1001-CLC105  | AC110-265V | 800-900lm   | 10W   | Ф92     | EPISTAR  | Φ105X105 | Yes      |
| SPR 1201-CLC103  | AC110-265V | 900-1000lm  | 12W   | Ф92     | EPISTAR  | Φ105X105 | Yes      |
| SPR 1201-CLC104  | AC110-265V | 1050-1200lm | 15W   | Ф92     | EPISTAR  | Φ105X115 | Yes      |
|                  |            |             |       |         |          |          |          |