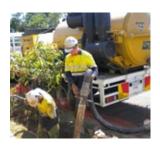

#### Safe Excavation

With pinpoint accuracy SureSearch Non- Destructive Vacuum & Hydro Excavation services can excavate around or near underground utilities without any damage to the environment or existing infrastructure. The method used is high-pressured water or compressed air combined with vacuum this allows Safe exposure of underground utilities (potholes/Slit trenches), Removal of rail ballast, Excavation of power and street light poles, Excavation around Tree roots and Pole/ Post hole digging