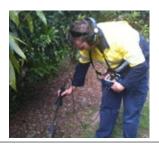

#### **Underground Utility Locating & Mapping**

SureSearch views its Underground Utility Locating & Mapping service as a leader in the industry, this is achieved by maintaining highly trained staff and using the most advanced and up to date equipment available. We can accurately locate and map the physical location of existing underground utilities using a combination of Electromagnetic Locating technics, Ground Penetrating radar and many other tools, our statement is "BE SURE USE SURESEARCH"