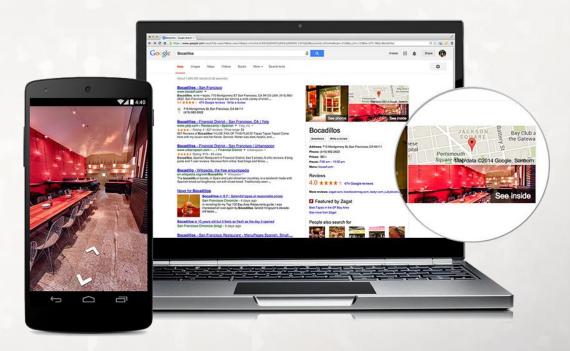

## Google Business View: Virtual Walk-through Tour

Google Business View is a new exciting product offered by Google that extends the Google Map Street View experience to businesses, where you can virtually walk throughout a business and view 360-degree panoramic imagery of the highest quality.

Each of these businesses will benefit from having an increasing number of customers come into their business because they see 360-degree panoramas and feature photos that showcase their space, products, decoration, and overall atmosphere.