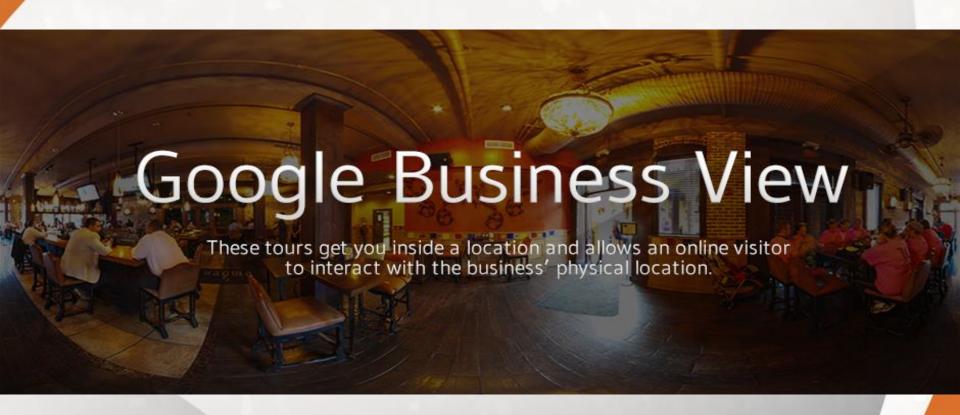

## Google Business View: Virtual Walk-through Tour

Google Business View is a new exciting product offered by Google that extends the Google Map Street View experience to businesses, where you can virtually walk throughout a business and view 360-degree panoramic imagery of the highest quality.

## Who Is Google Trusted Photographer (GTP)

Google has created a new way for businesses to be seen, based on their "street view" mapping technology, known as Google Business View.

To assist in this effort Google has trained photographers, and agencies alike, to capture multiple 360-degree panoramic photo shots of a business or storefront to create an easy-to-use interactive tour that can be seen 24-7, from anywhere in the world.