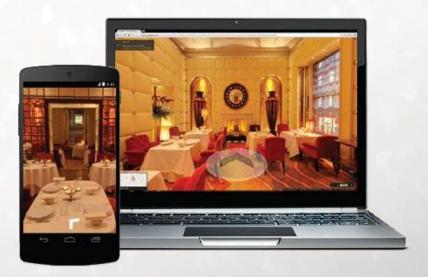

## Google Business View: Virtual Walk-through Tour

Google Business View is a new exciting product offered by Google that extends the Google Map Street View experience to businesses, where you can virtually walk throughout a business and view 360-degree panoramic imagery of the highest quality.

Each of these businesses will benefit from having an increasing number of customers come into their business because they see 360-degree panoramas and feature photos that showcase their space, products, decoration, and overall atmosphere.