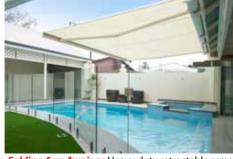

Folding Arm Awnings Heavy duty retractable arms allow the awnings to be installed up to 16m in width and can expand up to 3.6m projection making them

System 2000 Awnings The close fitting design of this versatile and attractive awning makes it an excellent protection around doorways and walkways. Our choice for ground floor windows, offering optimum