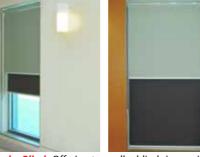

Combo Blinds Offering two roller blinds in one it consists of one sheer view blind and one blockout, allowing for twice the control over light and views. Enjoy filtered light or block it out entirely.