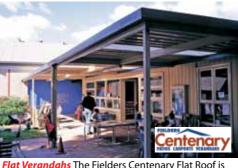

a stylish and attractive addition to any home. It is extremely flexible in its design allowing various roofing and guttering profiles to be used.

strength of the Centenary box beam with wide spanning C-deck or Hi-rib roofing. This results in a clean uncluttered gable unmatched in today's market.