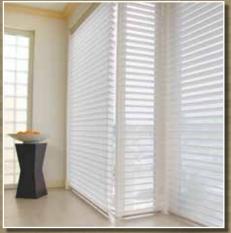

## Collection Luxur

dings Combining a series of tilting fabric vanes suspended between two layers of sheer fabric. Whisper Shadings offer the ultimate in light control and privacy.

afe Super strong Invisi-Gard can't be gripped so no attempt can be made to pull it out of its frame, like conventional grills. It can't be slit, battered of kicked in, even bolt cutters are ineffective. It's super strong!