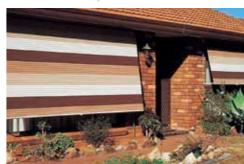

Canopy Awnings Provide excellent sun and rain canopy awnings have an aluminium frame to

Channel Awnings Still benefit from the great views, yet stop the sun and the rain from coming in. Awnings can be operated by rope and pulley,