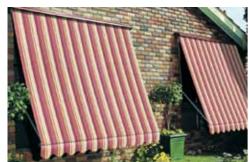

Canopy Awnings Provide excellent sun and rain canopy awnings have an aluminium frame to

Channel Awnings Still benefit from the great views, yet stop the sun and the rain from coming in. Awnings can be operated by rope and pulley,