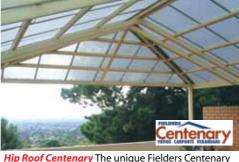

of components, Burns for Blinds roller shutters offer the ultimate in safety, security, insulation and privacy for your home and family

Hip Roof is available as an attached or freestanding unit and comes in all the popular roof pitches of 15, 20, 25, and 30 degrees.

a stylish and attractive addition to any home. It is extremely flexible in its design allowing various roofing and guttering profiles to be used.

strength of the Centenary box beam with wide spanning C-deck or Hi-rib roofing. This results in a clean uncluttered gable unmatched in today's market.