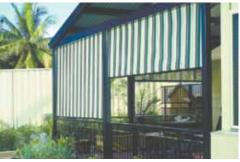

Canopy Awnings Provide excellent sun and rain canopy awnings have an aluminium frame to

Channel Awnings Still benefit from the great views, yet stop the sun and the rain from coming in. Awnings can be operated by rope and pulley,