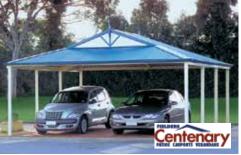

**Centenary Carports** Made from the highest quality Centenary material in a variety of different styles. Protect your vehicles and add value to your home by adding a Fielders Centenary carport.