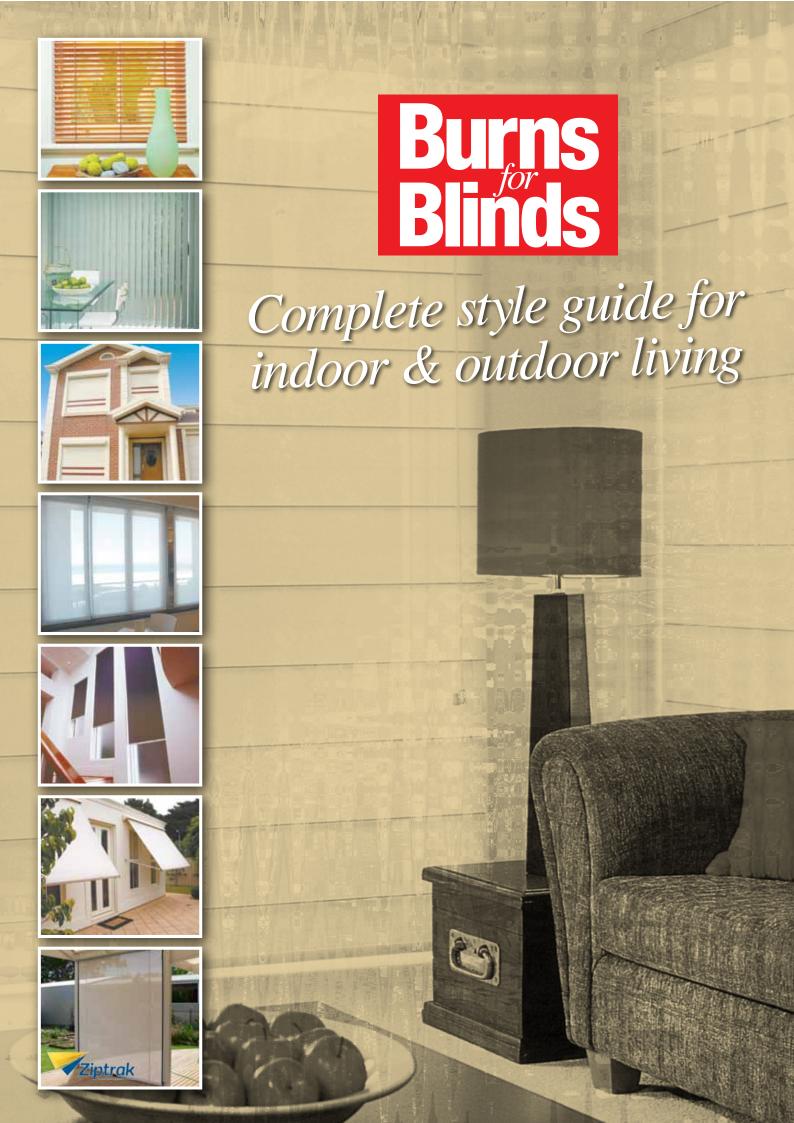

Sunscreen Blinds Simple yet elegant, sunscreen blinds optimise the comfort of your home by keeping the heat out but allowing the natural light to filter through. UV protection, heat protection and fire retardant.