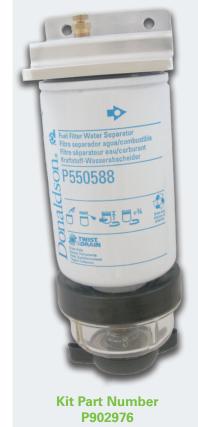

## **P902976 DIESEL FUEL KIT**

For Diesel Platforms with Flow Rates up to 114LPH