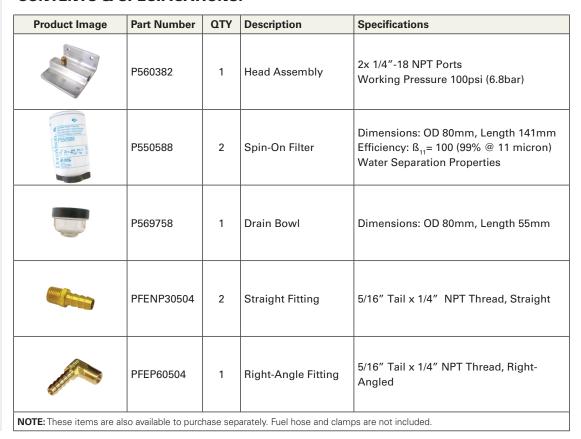

## **FEATURES & BENEFITS:**

- O Ideal for many 4WD applications
- O Includes additional filter element – keep one in the vehicle spare!
- O Supports fuel flow range up to 30 gph / 114 lph
- Water Separating Filter and Drain Bowl