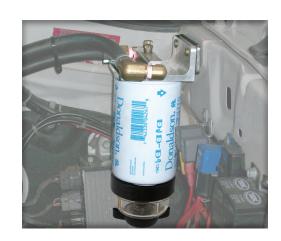

## **P902976 DIESEL FUEL KIT**

For Diesel Platforms with Flow Rates up to 114LPH

Donaldson's Diesel Fuel Filtration Kit provides additional protection for your vehicle, providing cleaner fuel; keeping you up and running and out of the workshop.

**Donaldson Australasia Pty Ltd** PO Box 153, Wyong NSW 2259