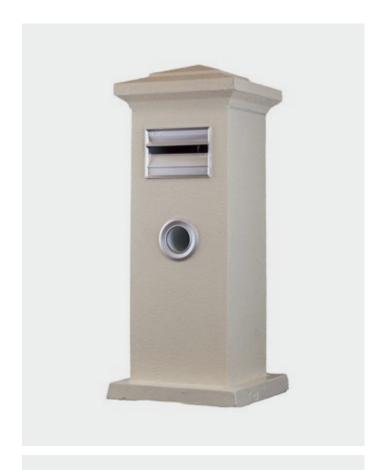

## AM Classic\_\_\_\_\_

The AM Classic is our most popular mailbox and represents excellent value for money.

#### Dimensions:

900 mm > High 350 mm > Wide 300 mm > Deep