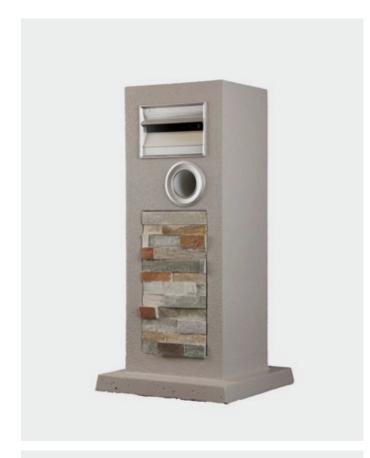

### AM Stone

The AM Stone is a variation on the Classic but with a charming stack stone feature embedded in the front of the mailbox for that little something extra.

#### Dimensions:

900 mm > High 350 mm > Wide 300 mm > Deep