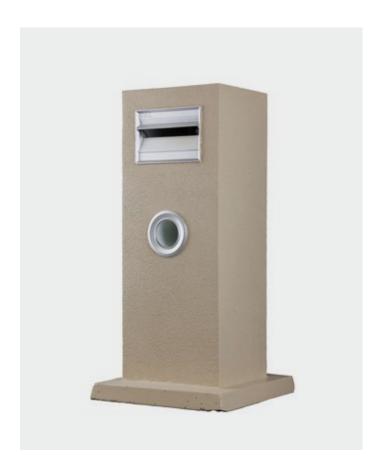

### AM Stone

The AM Stone is a variation on the Classic but with a charming stack stone feature embedded in the front of the mailbox for that little something extra.

#### Dimensions:

900 mm > High 350 mm > Wide 300 mm > Deep