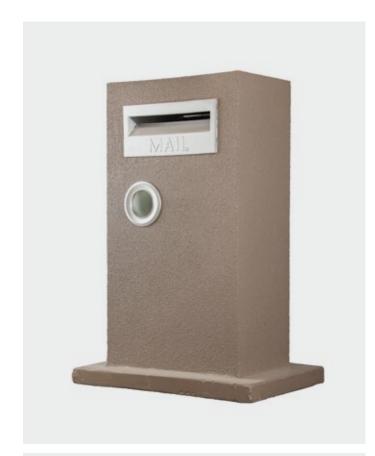

## AM Traditional\_\_\_\_\_

A stylish option to suit any traditional property, the Traditional comes complete with a pointed cap for that little something extra.

#### Dimensions:

900 mm > High 345 mm > Wide 345 mm > Deep