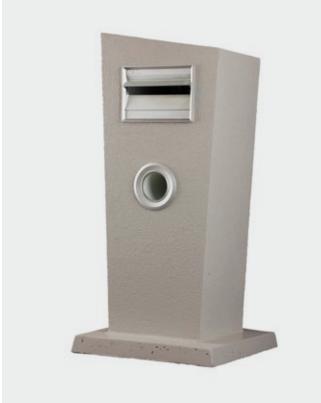

## AM Twist \_\_\_\_\_

Straight edges be gone! The Twist has a modern curved design that is sure to wow your neighbours and visitors.

#### Dimensions:

900 mm > High 400 mm > Wide 300 mm > Deep