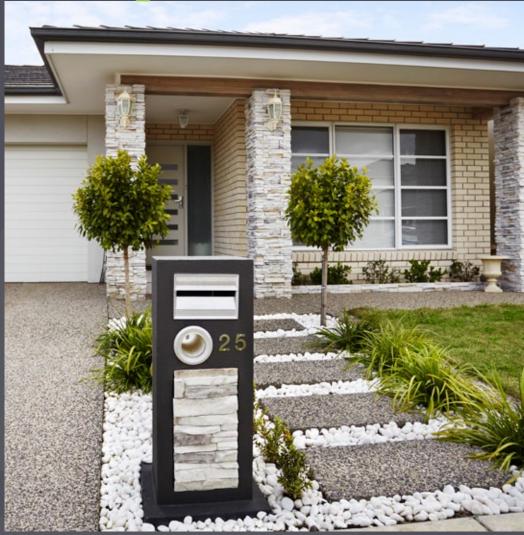

### AM Stone

The AM Stone is a variation on the Classic but with a charming stack stone feature embedded in the front of the mailbox for that little something extra.

#### Dimensions:

900 mm > High 350 mm > Wide 300 mm > Deep