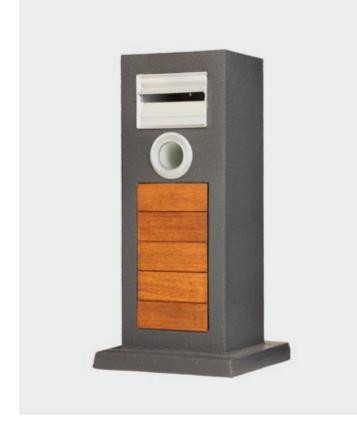

## AM Timber\_\_\_\_

The AM Timber takes the Classic mailbox and adds a new dimension with your choice of Merbau or Cedar timber embedded in the front.

#### Dimensions:

900 mm > High 350 mm > Wide 300 mm > Deep