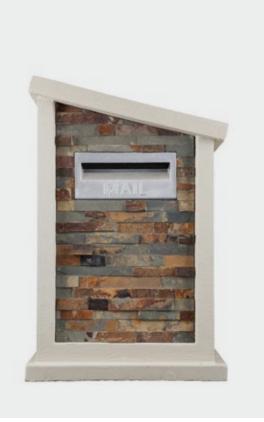

### AM Stone

The AM Stone is a variation on the Classic but with a charming stack stone feature embedded in the front of the mailbox for that little something extra.

#### Dimensions:

900 mm > High 350 mm > Wide 300 mm > Deep