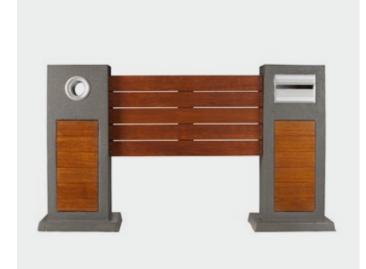

## AM Twin\_\_\_\_\_

The AM Twin adds a unique feature to your front yard, with the choice of either stack stone or Merbau timber insets. The Twin is installed on site, with the distance between the two sides customised to suit.

#### Dimensions:

900 mm > High 350 mm > Wide 300 mm > Deep

<sup>\*</sup>Total width varies from 1.2m to 1.8m - depending on insets.

Please contact us for further details on CUSTOM MADE MAILBOXES

(1300 100 133