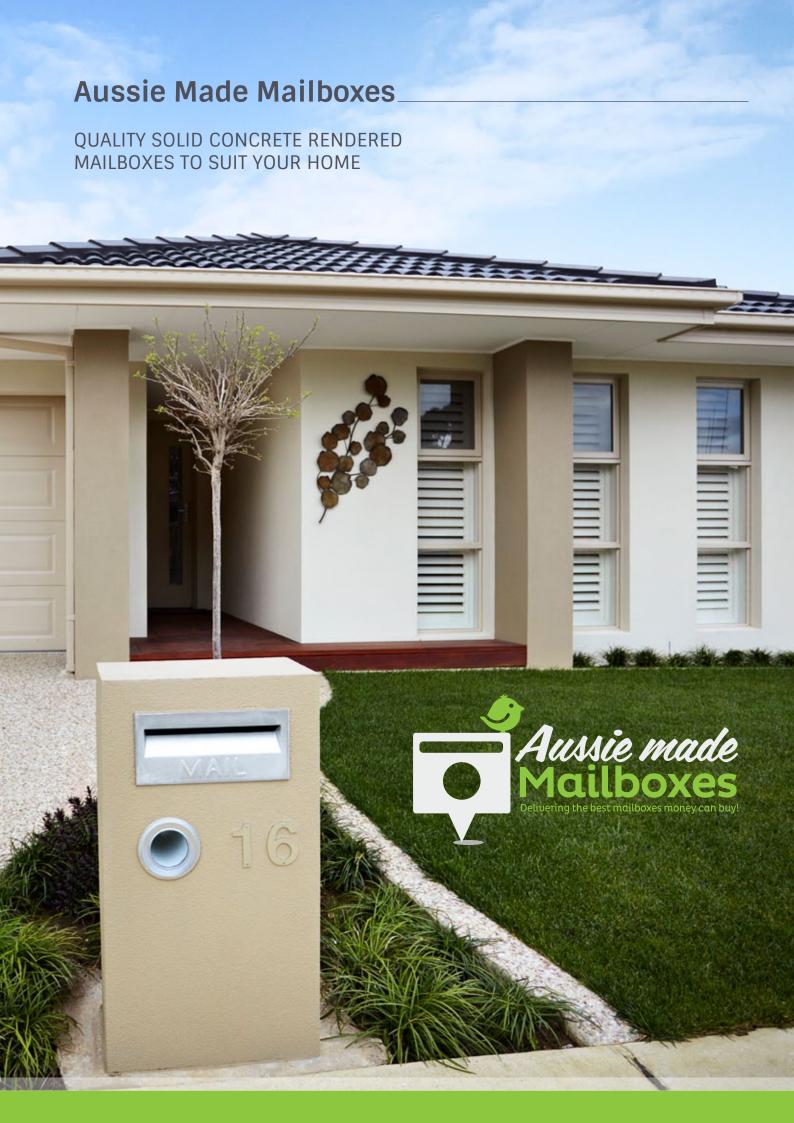

## AM Classic\_\_\_\_\_

The AM Classic is our most popular mailbox and represents excellent value for money.

#### Dimensions:

900 mm > High 350 mm > Wide 300 mm > Deep