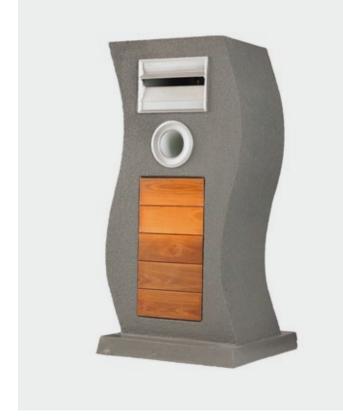

## AM Timber\_\_\_\_

The AM Timber takes the Classic mailbox and adds a new dimension with your choice of Merbau or Cedar timber embedded in the front.

#### Dimensions:

900 mm > High 350 mm > Wide 300 mm > Deep