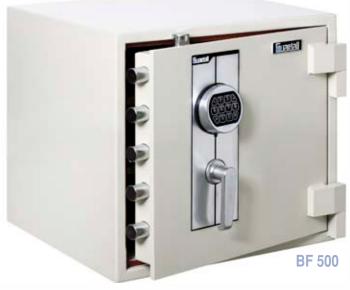

BF SERIES SAFES ARE IDEAL FOR THE SMALL OFFICE OR THE HOUSE HOLDER WITH QUALITY AND SECURITY IN MIND. FANTASTIC FOR SECURING VALUABLES AND FOR THE PROTECTION OF DOCUMENTS AND COLLECTABLES.

|       |                      | HEIGHT     | WIDTH      | DEPTH      | WEIGHT | SHELVES          |
|-------|----------------------|------------|------------|------------|--------|------------------|
| BF100 | EXTERNAL<br>INTERNAL | 330<br>260 | 440<br>370 | 355<br>210 | 80 KG  | 1 FIXED<br>1 ADJ |
| BF400 | EXTERNAL<br>INTERNAL | 620<br>550 | 410<br>340 | 355<br>210 | 100 KG | 1 FIXED<br>2 ADJ |
| BF500 | EXTERNAL<br>INTERNAL | 470<br>500 | 480<br>520 | 450<br>310 | 120 KG | 1 FIXED<br>1 ADJ |
| BF600 | EXTERNAL<br>INTERNAL | 600<br>530 | 500<br>430 | 455<br>310 | 159 KG | 1 FIXED<br>2 ADJ |
| BF800 | EXTERNAL<br>INTERNAL | 800<br>730 | 500<br>430 | 455<br>310 | 200 KG | 1 FIXED<br>3 ADJ |