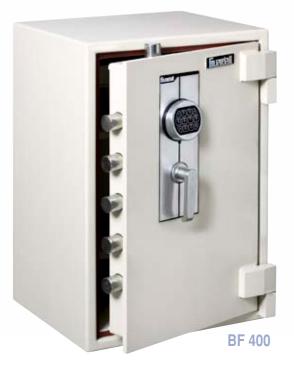

BF SERIES SAFES ARE IDEAL FOR THE SMALL OFFICE OR THE HOUSE HOLDER WITH QUALITY AND SECURITY IN MIND. FANTASTIC FOR SECURING VALUABLES AND FOR THE PROTECTION OF DOCUMENTS AND COLLECTABLES.

|       |                      | HEIGHT     | WIDTH      | DEPTH      | WEIGHT | SHELVES          |
|-------|----------------------|------------|------------|------------|--------|------------------|
| BF100 | EXTERNAL<br>INTERNAL | 330<br>260 | 440<br>370 | 355<br>210 | 80 KG  | 1 FIXED<br>1 ADJ |
| BF400 | EXTERNAL<br>INTERNAL | 620<br>550 | 410<br>340 | 355<br>210 | 100 KG | 1 FIXED<br>2 ADJ |
| BF500 | EXTERNAL<br>INTERNAL | 470<br>500 | 480<br>520 | 450<br>310 | 120 KG | 1 FIXED<br>1 ADJ |
| BF600 | EXTERNAL<br>INTERNAL | 600<br>530 | 500<br>430 | 455<br>310 | 159 KG | 1 FIXED<br>2 ADJ |
| BF800 | EXTERNAL<br>INTERNAL | 800<br>730 | 500<br>430 | 455<br>310 | 200 KG | 1 FIXED<br>3 ADJ |