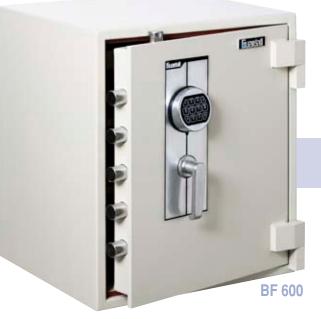

## FEATURES

HIGH QUALITY USA MANUFACTURED LAGARD DIGITAL LOCK 12MM SOLID STEEL PLATE DOOR 32MM SOLID STEEL BOLTWORK SECONDARY RE-LOCKING DEVICE IN CASE OF TAMPERING ADJUSTABLE SHELVING FIRE RESISTANT FOR 1 HOUR HIGH QUALITY CREAM PAINT FINISH RECOMMENDED INSURABLE CASH RATING IN AN UNSUPPORTED SITUATION \$15,000

BF SERIES SAFES ARE IDEAL FOR THE SMALL OFFICE OR THE HOUSE HOLDER WITH QUALITY AND SECURITY IN MIND. FANTASTIC FOR SECURING VALUABLES AND FOR THE PROTECTION OF DOCUMENTS AND COLLECTABLES.

|       |                      | HEIGHT     | WIDTH      | DEPTH      | WEIGHT | SHELVES          |
|-------|----------------------|------------|------------|------------|--------|------------------|
| BF100 | EXTERNAL<br>INTERNAL | 330<br>260 | 440<br>370 | 355<br>210 | 80 KG  | 1 FIXED<br>1 ADJ |
| BF400 | EXTERNAL<br>INTERNAL | 620<br>550 | 410<br>340 | 355<br>210 | 100 KG | 1 FIXED<br>2 ADJ |
| BF500 | EXTERNAL<br>INTERNAL | 470<br>500 | 480<br>520 | 450<br>310 | 120 KG | 1 FIXED<br>1 ADJ |
| BF600 | EXTERNAL<br>INTERNAL | 600<br>530 | 500<br>430 | 455<br>310 | 159 KG | 1 FIXED<br>2 ADJ |
| BF800 | EXTERNAL<br>INTERNAL | 800<br>730 | 500<br>430 | 455<br>310 | 200 KG | 1 FIXED<br>3 ADJ |