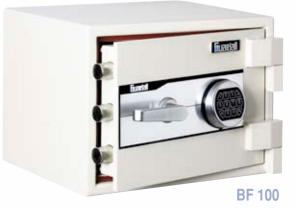

BF SERIES SAFES ARE IDEAL FOR THE SMALL OFFICE OR THE HOUSE HOLDER WITH QUALITY AND SECURITY IN MIND. FANTASTIC FOR SECURING VALUABLES AND FOR THE PROTECTION OF DOCUMENTS AND COLLECTABLES.

|       |                      | HEIGHT     | WIDTH      | DEPTH      | WEIGHT | SHELVES          |
|-------|----------------------|------------|------------|------------|--------|------------------|
| BF100 | EXTERNAL<br>INTERNAL | 330<br>260 | 440<br>370 | 355<br>210 | 80 KG  | 1 FIXED<br>1 ADJ |
| BF400 | EXTERNAL<br>INTERNAL | 620<br>550 | 410<br>340 | 355<br>210 | 100 KG | 1 FIXED<br>2 ADJ |
| BF500 | EXTERNAL<br>INTERNAL | 470<br>500 | 480<br>520 | 450<br>310 | 120 KG | 1 FIXED<br>1 ADJ |
| BF600 | EXTERNAL<br>INTERNAL | 600<br>530 | 500<br>430 | 455<br>310 | 159 KG | 1 FIXED<br>2 ADJ |
| BF800 | EXTERNAL<br>INTERNAL | 800<br>730 | 500<br>430 | 455<br>310 | 200 KG | 1 FIXED<br>3 ADJ |