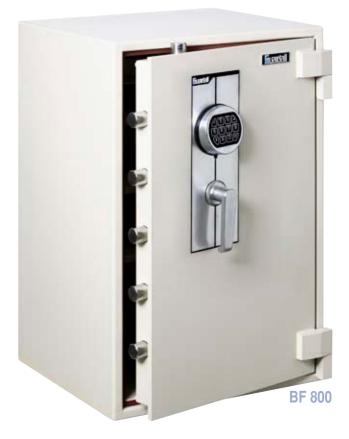

## FEATURES

HIGH QUALITY USA MANUFACTURED LAGARD DIGITAL LOCK 12MM SOLID STEEL PLATE DOOR 32MM SOLID STEEL BOLTWORK SECONDARY RE-LOCKING DEVICE IN CASE OF TAMPERING ADJUSTABLE SHELVING FIRE RESISTANT FOR 1 HOUR HIGH QUALITY CREAM PAINT FINISH RECOMMENDED INSURABLE CASH RATING IN AN UNSUPPORTED SITUATION \$15,000

BF SERIES SAFES ARE IDEAL FOR THE SMALL OFFICE OR THE HOUSE HOLDER WITH QUALITY AND SECURITY IN MIND. FANTASTIC FOR SECURING VALUABLES AND FOR THE PROTECTION OF DOCUMENTS AND COLLECTABLES.

|       |                      | HEIGHT     | WIDTH      | DEPTH      | WEIGHT | SHELVES          |
|-------|----------------------|------------|------------|------------|--------|------------------|
| BF100 | EXTERNAL<br>INTERNAL | 330<br>260 | 440<br>370 | 355<br>210 | 80 KG  | 1 FIXED<br>1 ADJ |
| BF400 | EXTERNAL<br>INTERNAL | 620<br>550 | 410<br>340 | 355<br>210 | 100 KG | 1 FIXED<br>2 ADJ |
| BF500 | EXTERNAL<br>INTERNAL | 470<br>500 | 480<br>520 | 450<br>310 | 120 KG | 1 FIXED<br>1 ADJ |
| BF600 | EXTERNAL<br>INTERNAL | 600<br>530 | 500<br>430 | 455<br>310 | 159 KG | 1 FIXED<br>2 ADJ |
| BF800 | EXTERNAL<br>INTERNAL | 800<br>730 | 500<br>430 | 455<br>310 | 200 KG | 1 FIXED<br>3 ADJ |