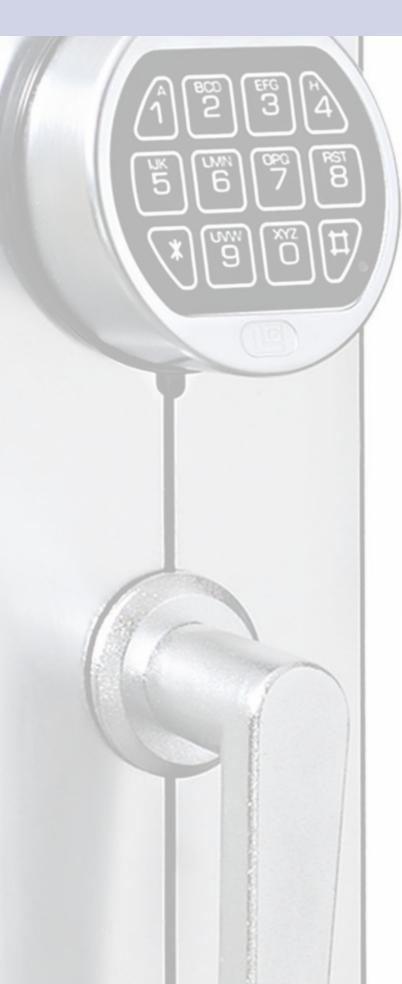

## FEATURES

HIGH QUALITY USA MANUFACTURED LAGARD DIGITAL LOCK 12MM SOLID STEEL PLATE DOOR 32MM SOLID STEEL BOLTWORK SECONDARY RE-LOCKING DEVICE IN CASE OF TAMPERING ADJUSTABLE SHELVING FIRE RESISTANT FOR 1 HOUR HIGH QUALITY CREAM PAINT FINISH RECOMMENDED INSURABLE CASH RATING IN AN UNSUPPORTED SITUATION \$15,000