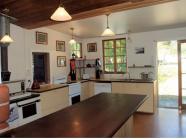

## Welcome to Varuna

This historic seafarer's cottage in Simpsons Bay was built in 1905. It has been refurbished and modernized internally, yet maintains the original feel of its past.

Varuna has one queen bedroom that sleeps two, with the bedroom opening up to a sun deck and magnificent water views over Simpsons Bay and the Neck, across to Cape Queen Elizabeth.

## **Facilities include:**

- open fireplace
- linen, towels, electric blanket
- fully equipped kitchen
- slow combustion stove for winter
- TV/DVD/radio
- laundry facilities

A beautiful serene environment, where you can unwind and enjoy the local wildlife, try your hand at fishing, or simply relax.