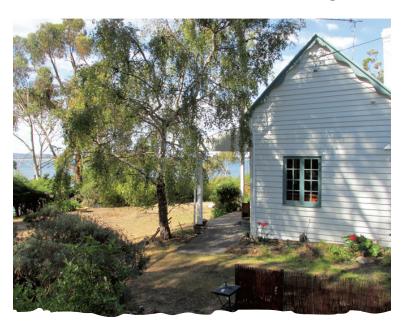

## Welcome to Varuna

This historic seafarer's cottage in Simpsons Bay was built in 1905. It has been refurbished and modernized internally, yet maintains the original feel of its past.

Varuna has one queen bedroom that sleeps two, with the bedroom opening up to a sun deck and magnificent water views over Simpsons Bay and the Neck, across to Cape Queen Elizabeth.